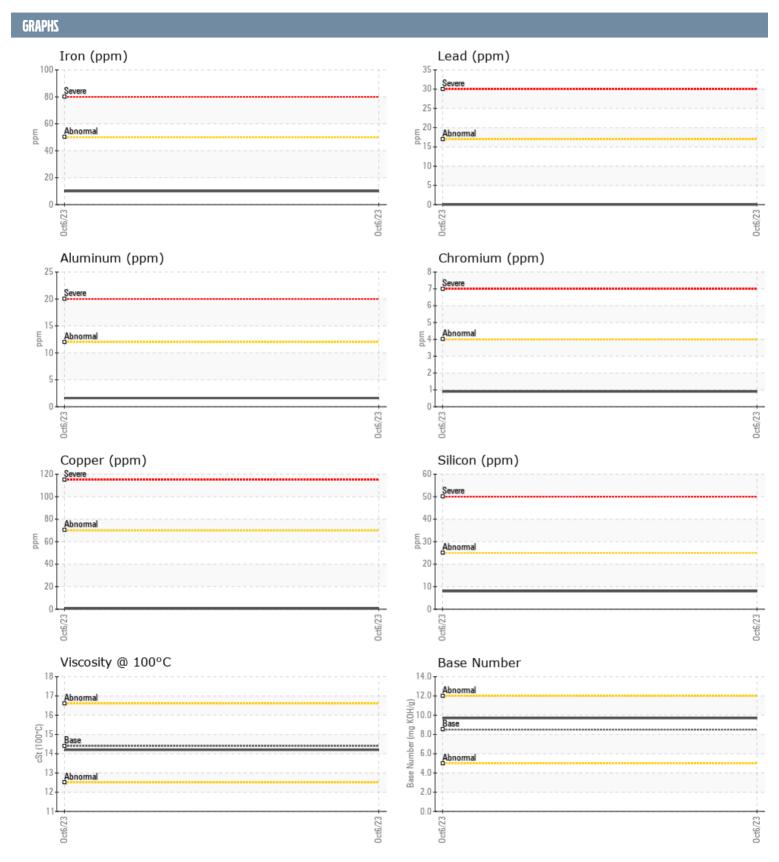

## **ZF 067 1678 - INBOARD - CENTER GENSET**

Sample No: VPA049816

**Oil Type:** DIESEL ENGINE OIL SAE 15W40

| SAMPLE INFORMAT       | TION     |             |      |  |
|-----------------------|----------|-------------|------|--|
|                       |          |             |      |  |
| Sample Number         |          | VPA049816   | <br> |  |
| Sample Date           |          | 06 Oct 2023 | <br> |  |
| Machine Hours         |          | 756         | <br> |  |
| Oil Hours             |          | 20          | <br> |  |
| Oil Changed           |          | Not Changd  | <br> |  |
| Sample Status         |          | NORMAL      | <br> |  |
| OIL CONDITION         |          |             |      |  |
| Visc @ 100°C          | cSt      | <b>14.2</b> | <br> |  |
| Base Number (BN)      | mg KOH/g | 9.7         | <br> |  |
| Oxidation (PA)        | %        | 67          | <br> |  |
| ` '                   | ,,,      |             |      |  |
| CONTAMINATION         |          |             |      |  |
| Soot %                | %        | <b>□</b> 0  | <br> |  |
| Nitration (PA)        | %        | 43          | <br> |  |
| Sulfation (PA)        | %        | 55          | <br> |  |
| Glycol                | %        | NEG         | <br> |  |
| Fuel                  | %        | <1.0        | <br> |  |
| Silicon               | ppm      | ■8          | <br> |  |
| Sodium                | ppm      | <b>5</b>    | <br> |  |
| Potassium             | ppm      | <b>1</b>    | <br> |  |
| Fotassium             | ррпп     | I           | <br> |  |
| WEAR METALS           |          |             |      |  |
| Iron                  | ppm      | <b>10</b>   | <br> |  |
| Copper                | ppm      | <b>1</b>    | <br> |  |
| Lead                  | ppm      | □0          | <br> |  |
| Tin                   | ppm      | <b>■</b> <1 | <br> |  |
| Aluminum              | ppm      | □2          | <br> |  |
| Chromium              | ppm      | <1          | <br> |  |
| Molybdenum            |          | ■35         | <br> |  |
| Nickel                | ppm      | <b>0</b>    | <br> |  |
| Titanium              | ppm      | ■0          | <br> |  |
| Silver                | ppm      | <b>0</b>    | <br> |  |
|                       | ppm      |             |      |  |
| Manganese<br>Vanadium | ppm      | <b>■</b> <1 | <br> |  |
| vanadium              | ppm      | 0           | <br> |  |
| ADDITIVES             |          |             |      |  |
| Calcium               | ppm      | <b>1480</b> | <br> |  |
| Magnesium             | ppm      | <b>494</b>  | <br> |  |
| Zinc                  | ppm      | <b>1171</b> | <br> |  |
| Phosphorus            | ppm      | ■995        | <br> |  |
| Barium                | ppm      | ■0          | <br> |  |
| Boron                 | ppm      | <b>69</b>   | <br> |  |
| 201011                | PPIII    |             |      |  |

## Diagnosis

No corrective action is recommended at this time. Resample at the next service interval to monitor.All component wear rates are normal. There is no indication of any contamination in the oil. The BN result indicates that there is suitable alkalinity remaining in the oil. The condition of the oil is acceptable for the time in service.