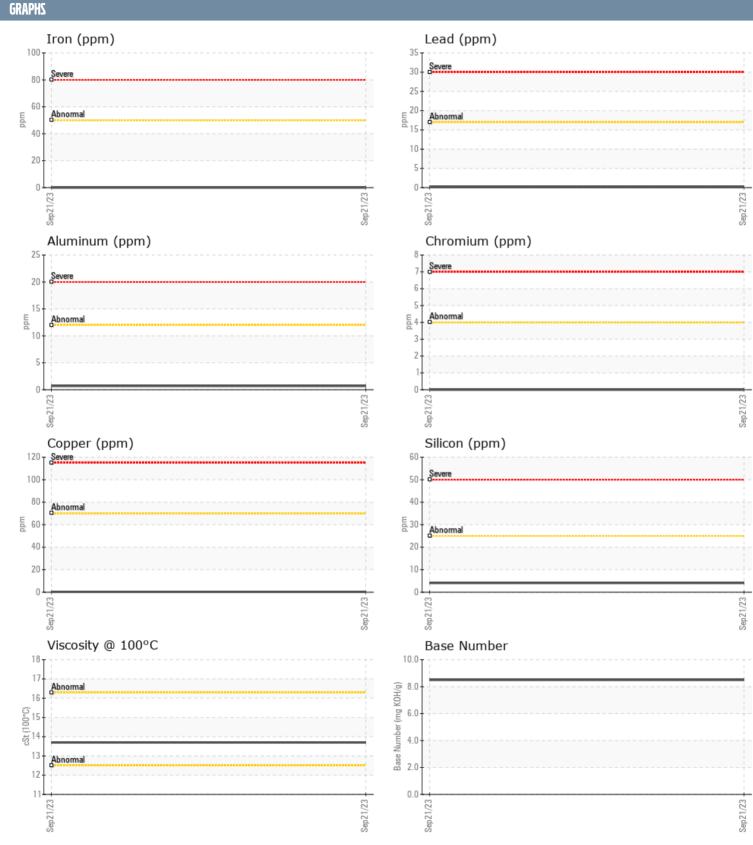

## STRAKES GREG ELLIS KOHLER SGM32H8H9U - PORT GENSET

Sample No: VPA036835

Oil Type: VOLVO PENTA SAE 15W40

| SAMPLE INFORMAT  | TION     |               |      |  |
|------------------|----------|---------------|------|--|
|                  |          |               |      |  |
| Sample Number    |          | VPA036835     | <br> |  |
| Sample Date      |          | 21 Sep 2023   | <br> |  |
| Machine Hours    |          | 207           | <br> |  |
| Oil Hours        |          | 20            | <br> |  |
| Oil Changed      |          | Changed       | <br> |  |
| Sample Status    |          | NORMAL        | <br> |  |
| OIL CONDITION    |          |               |      |  |
| Visc @ 100°C     | cSt      | <b>13.7</b>   | <br> |  |
| Base Number (BN) | mg KOH/g | <b>■8.5</b>   | <br> |  |
| Oxidation (PA)   | %        | 52            | <br> |  |
|                  |          |               |      |  |
| CONTAMINATION    |          |               |      |  |
| Soot %           | %        | <b>0</b>      | <br> |  |
| Nitration (PA)   | %        | 37            | <br> |  |
| Sulfation (PA)   | %        | 48            | <br> |  |
| Glycol           | %        | NEG           | <br> |  |
| Fuel             | %        | <1.0          | <br> |  |
| Silicon          | ppm      | <b>4</b>      | <br> |  |
| Sodium           | ppm      | <b>2</b>      | <br> |  |
| Potassium        | ppm      | <b></b>       | <br> |  |
| 1 Otassiaiii     | ррш      |               |      |  |
| WEAR METALS      |          |               |      |  |
| Iron             | ppm      | <b>□</b> 0    | <br> |  |
| Copper           | ppm      | <b></b>       | <br> |  |
| Lead             | ppm      | <b></b>       | <br> |  |
| Tin              | ppm      | <b>■&lt;1</b> | <br> |  |
| Aluminum         | ppm      | <b>■&lt;1</b> | <br> |  |
| Chromium         | ppm      | <b>0</b>      | <br> |  |
| Molybdenum       | ppm      | <b>■55</b>    | <br> |  |
| Nickel           | ppm      | ■0            | <br> |  |
| Titanium         | ppm      | 0             | <br> |  |
| Silver           | ppm      | O             | <br> |  |
| Manganese        | ppm      | <b>■</b> <1   | <br> |  |
| Vanadium         | ppm      | 0             | <br> |  |
|                  | ррш      |               |      |  |
| ADDITIVES        |          |               |      |  |
| Calcium          | ppm      | 948           | <br> |  |
| Magnesium        | ppm      | <b>912</b>    | <br> |  |
| Zinc             | ppm      | <b>1197</b>   | <br> |  |
| Phosphorus       | ppm      | <b>1010</b>   | <br> |  |
| Barium           | ppm      | <b>■</b> 0    | <br> |  |
| Boron            | ppm      | <b>3</b>      | <br> |  |
|                  |          |               |      |  |

## Diagnosis

No corrective action is recommended at this time. Oil and filter change at the time of sampling has been noted. Resample at the next service interval to monitor. All component wear rates are normal. There is no indication of any contamination in the oil. The BN result indicates that there is suitable alkalinity remaining in the oil. The condition of the oil is acceptable for the time in service.