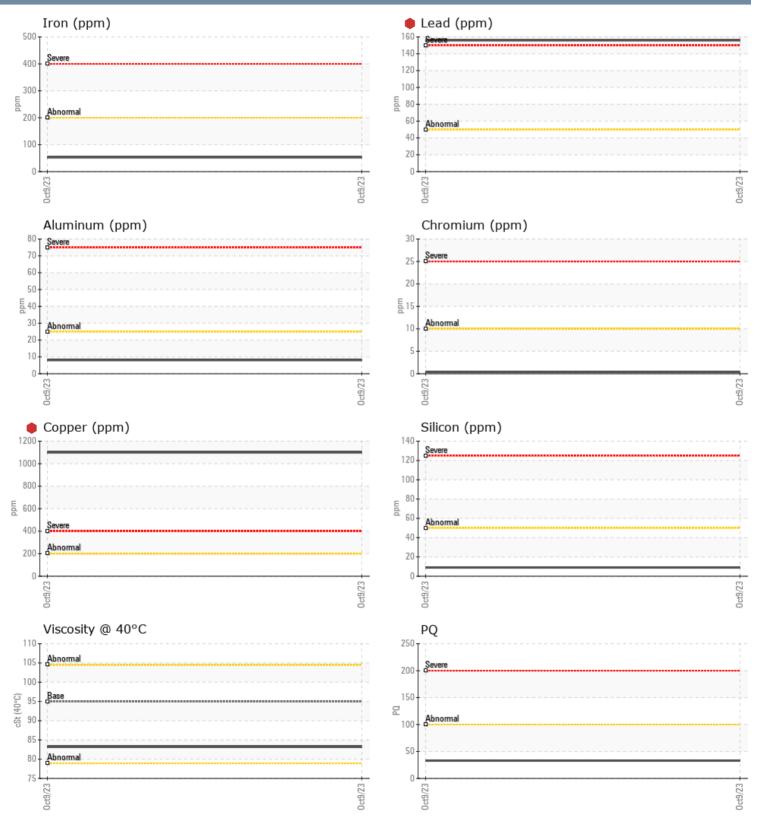

#### SAMPLE INFORMATION Sample Number VPA060491 09 Oct 2023 Sample Date Machine Hours 656 **Oil Hours** 0 Not Changd Oil Changed SEVERE Sample Status **OIL CONDITION** Visc @ 40°C cSt 83.2 CONTAMINATION Silicon ppm 9 Sodium ppm 3 Potassium 2 ppm WEAR METALS PO 33 Iron 53 ppm • 1100 Copper ppm Lead ppm 156 Tin ppm **1**4 8 Aluminum ppm Chromium ppm **||** <1 Molybdenum 12 ppm Nickel 19 ppm 2 Titanium ppm Silver 0 ppm Manganese 2 ppm Vanadium 0 ppm **ADDITIVES** Calcium 277 ppm Magnesium 1192 ppm Zinc ppm 1082 Phosphorus ppm 1046 Barium 2 ppm 53 Boron ppm

#### GRAPHS

Contact/Location: RICHARD ROBERTS - VPFLOPAN