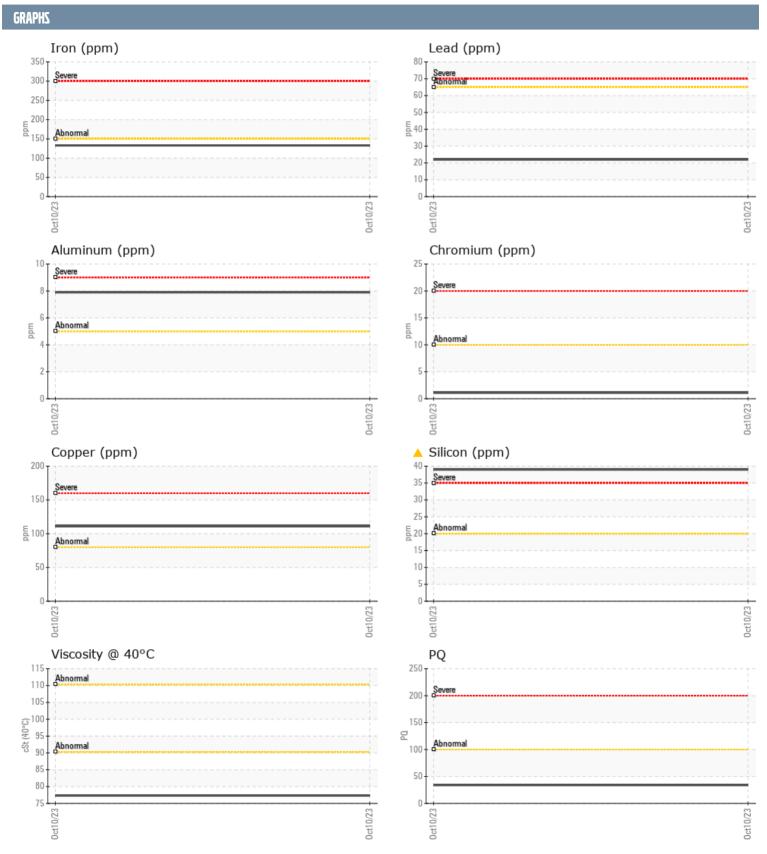

## VOLVO PENTA 20354003 - INBOARD - STARBOARD GEARBOX

Sample No: VPA048652
Oil Type: VOLVO 40WT

| SAMPLE INFORM | ATION |             |      |  |
|---------------|-------|-------------|------|--|
| Sample Number |       | VPA048652   | <br> |  |
| Sample Date   |       | 10 Oct 2023 | <br> |  |
| Machine Hours |       | 498         | <br> |  |
| Oil Hours     |       | 0           | <br> |  |
| Oil Changed   |       | N/A         |      |  |
| Sample Status |       | ATTENTION   | <br> |  |
| Sample Status |       | ATTENTION   |      |  |
| OIL CONDITION |       |             |      |  |
| Visc @ 40°C   | cSt   | 77.33       | <br> |  |
| CONTAMINATION |       |             |      |  |
| Silicon       | ppm   | <b>△</b> 39 | <br> |  |
| Sodium        | ppm   | <b>■</b> 3  | <br> |  |
| Potassium     | ppm   | <b>2</b>    | <br> |  |
| WEAR METALS   |       |             |      |  |
|               |       |             |      |  |
| PQ            |       | ■34         | <br> |  |
| Iron          | ppm   | <b>133</b>  | <br> |  |
| Copper        | ppm   | <b>111</b>  | <br> |  |
| Lead          | ppm   | <b>22</b>   | <br> |  |
| Tin           | ppm   | <b>6</b>    | <br> |  |
| Aluminum      | ppm   | ■8          | <br> |  |
| Chromium      | ppm   | <b>1</b>    | <br> |  |
| Molybdenum    | ppm   | 1           | <br> |  |
| Nickel        | ppm   | <b></b>     | <br> |  |
| Titanium      | ppm   | 0           | <br> |  |
| Silver        | ppm   | <1          | <br> |  |
| Manganese     | ppm   | 2           | <br> |  |
| Vanadium      | ppm   | 0           | <br> |  |
| ZAVITIDDA     |       |             |      |  |
| Calcium       | ppm   | 2913        | <br> |  |
| Magnesium     | ppm   | 135         | <br> |  |
| Zinc          | ppm   | 962         | <br> |  |
| Phosphorus    | ppm   | 852         | <br> |  |
| Barium        | ppm   | 4           | <br> |  |
| Boron         | ppm   | 23          | <br> |  |
|               |       |             |      |  |

## Diagnosis

No corrective action is recommended at this time. Resample at the next service interval to monitor.All component wear rates are normal for OEM. Elemental level of silicon (Si) above normal indicating ingress of seal material. The condition of the oil is acceptable for the time in service.