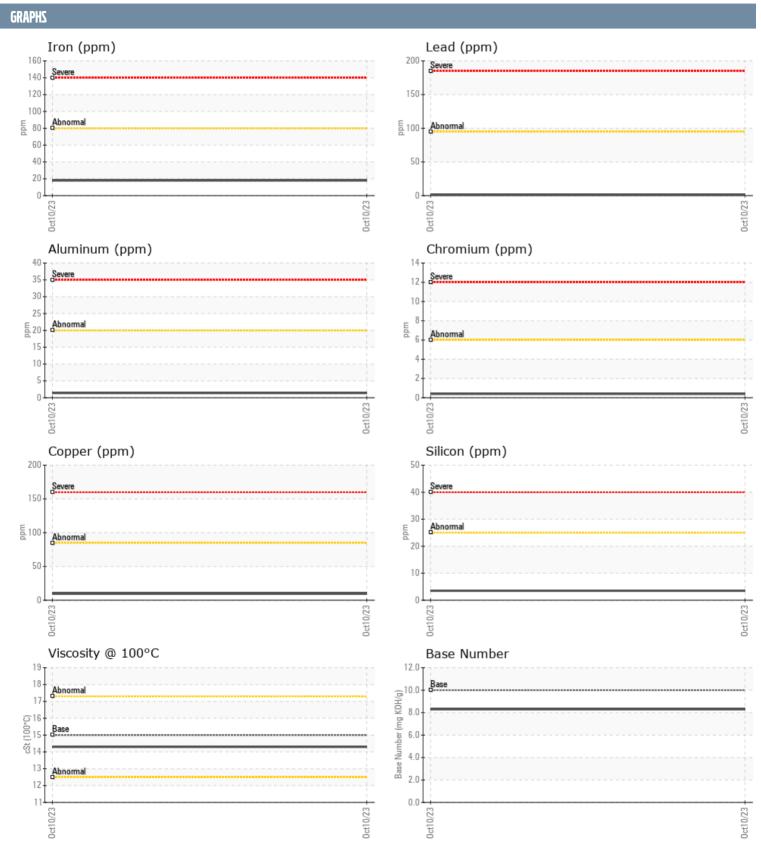

## WAVE DANCER 11087 VOLVO PENTA A517550 - CENTER DIESEL ENGINE

Sample No: VPA059765

Oil Type: VOLVO ULTRA DIESEL ENGINE OIL 15W40 VDS-3

| SAMPLE INFORMAT  | LION     |             |      |  |
|------------------|----------|-------------|------|--|
|                  |          |             |      |  |
| Sample Number    |          | VPA059765   | <br> |  |
| Sample Date      |          | 10 Oct 2023 | <br> |  |
| Machine Hours    |          | 692         | <br> |  |
| Oil Hours        |          | 32          | <br> |  |
| Oil Changed      |          | Changed     | <br> |  |
| Sample Status    |          | NORMAL      | <br> |  |
| OIL CONDITION    |          |             |      |  |
| Visc @ 100°C     | cSt      | <b>14.3</b> | <br> |  |
| Base Number (BN) | mg KOH/g | ■8.3        | <br> |  |
| Oxidation (PA)   | %        | 71          | <br> |  |
| Oxidation (i A)  | 70       |             |      |  |
| CONTAMINATION    |          |             |      |  |
| Soot %           | %        | ■ 0.3       | <br> |  |
| Nitration (PA)   | %        | 66          | <br> |  |
| Sulfation (PA)   | %        | 58          | <br> |  |
| Glycol           | %        | NEG         | <br> |  |
| Fuel             | %        | <1.0        | <br> |  |
| Silicon          |          | <b>■4</b>   | <br> |  |
| Sodium           | ppm      | <b>□</b> <1 | <br> |  |
| Potassium        | ppm      | <b>8</b>    | <br> |  |
| FOLASSIUIII      | ppm      | 6           | <br> |  |
| WEAR METALS      |          |             |      |  |
| Iron             | ppm      | <b>■18</b>  | <br> |  |
| Copper           | ppm      | <b>10</b>   | <br> |  |
| Lead             | ppm      | <b>2</b>    | <br> |  |
| Tin              | ppm      | <1          | <br> |  |
| Aluminum         | ppm      | 1           | <br> |  |
| Chromium         | ppm      | <1          | <br> |  |
| Molybdenum       | ppm      | <1          | <br> |  |
| Nickel           | ppm      | <b>2</b>    | <br> |  |
| Titanium         | ppm      | <b>0</b>    | <br> |  |
| Silver           | ppm      | <b>0</b>    | <br> |  |
| Manganese        | ppm      | <b>■</b> <1 | <br> |  |
| Vanadium         |          | 0           | <br> |  |
|                  | ppm      | - U         |      |  |
| ADDITIVES        |          |             |      |  |
| Calcium          | ppm      | <b>1999</b> | <br> |  |
| Magnesium        | ppm      | <b>12</b>   | <br> |  |
| Zinc             | ppm      | <b>1065</b> | <br> |  |
| Phosphorus       | ppm      | <b>901</b>  | <br> |  |
| Barium           | ppm      | <b>1</b>    | <br> |  |
| Boron            | ppm      | <b>156</b>  | <br> |  |
|                  |          |             |      |  |

## Diagnosis

Resample at the next service interval to monitor. All component wear rates are normal. There is no indication of any contamination in the oil. The BN result indicates that there is suitable alkalinity remaining in the oil. The condition of the oil is suitable for further service.