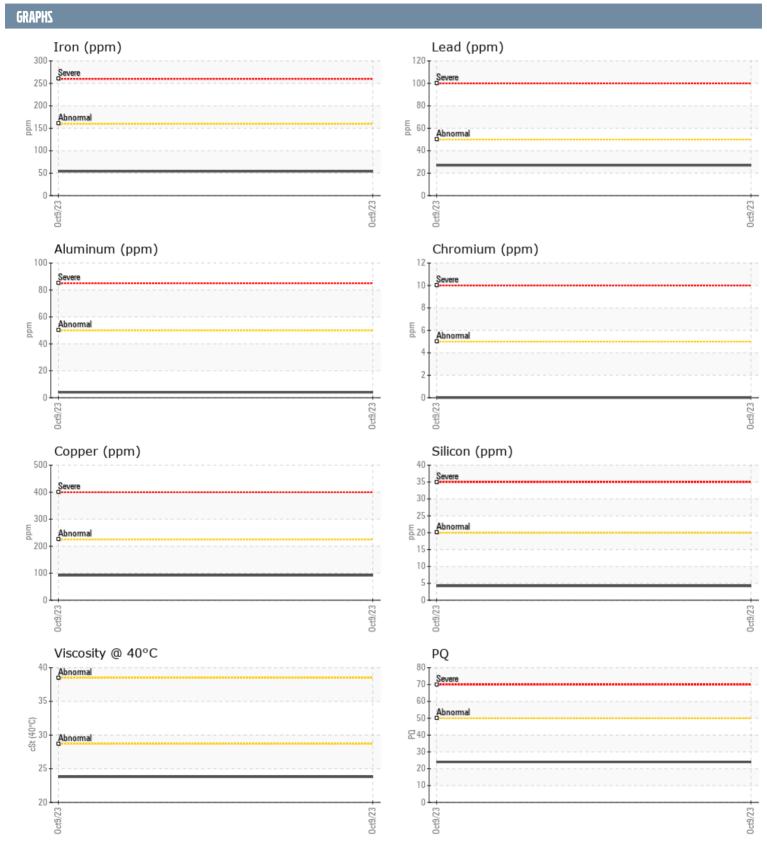

## Diagnosis

Resample at the next service interval to monitor. All component wear rates are normal. There is no indication of any contamination in the oil. The condition of the oil is acceptable for the time in service.