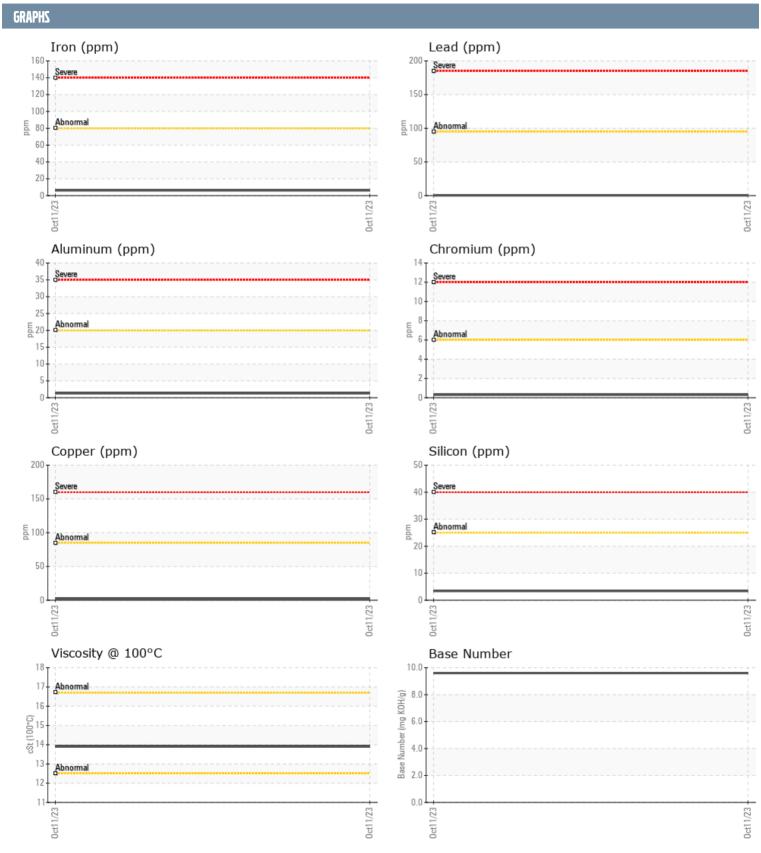

## **VOLVO PENTA 2006022714 - CENTER DIESEL ENGINE**

Sample No: VPA056813
Oil Type: NOT GIVEN

| SAMPLE INFORMAT   | TION     |               |      |  |
|-------------------|----------|---------------|------|--|
|                   |          | VD4056012     |      |  |
| Sample Number     |          | VPA056813     | <br> |  |
| Sample Date       |          | 11 Oct 2023   | <br> |  |
| Machine Hours     |          | 881           | <br> |  |
| Oil Hours         |          | 0             | <br> |  |
| Oil Changed       |          | N/A           | <br> |  |
| Sample Status     |          | NORMAL        | <br> |  |
| OIL CONDITION     |          |               |      |  |
| Visc @ 100°C      | cSt      | <b>13.9</b>   | <br> |  |
| Base Number (BN)  | mg KOH/g | ■9.6          | <br> |  |
| Oxidation (PA)    | %        | 51            | <br> |  |
| CONTAMINATION     |          |               |      |  |
|                   | 0/       | =0.1          |      |  |
| Soot %            | %        | <b>0.1</b>    | <br> |  |
| Nitration (PA)    | %        | 43            | <br> |  |
| Sulfation (PA)    | %        | 49            | <br> |  |
| Glycol            | %        | NEG           | <br> |  |
| Fuel              | %        | <1.0          | <br> |  |
| Silicon           | ppm      | <b>■</b> 3    | <br> |  |
| Sodium            | ppm      | <b>1</b>      | <br> |  |
| Potassium         | ppm      | <b>■</b> 4    | <br> |  |
| WEAR METALS       |          |               |      |  |
| Iron              | ppm      | <b>6</b>      | <br> |  |
| Copper            | ppm      | <b>2</b>      | <br> |  |
| Lead              | ppm      | <b>■&lt;1</b> | <br> |  |
| Tin               | ppm      | <1            | <br> |  |
| Aluminum          | ppm      | 1             | <br> |  |
| Chromium          | ppm      | <1            | <br> |  |
| Molybdenum        | ppm      | <b>■</b> 51   | <br> |  |
| Nickel            | ppm      | <b>■&lt;1</b> | <br> |  |
| Titanium          | ppm      | <b>2</b>      | <br> |  |
| Silver            | ppm      | <b>=</b> <1   | <br> |  |
| Manganese         | ppm      | <1            | <br> |  |
| Vanadium          | ppm      | <1            | <br> |  |
|                   | ррш      | ζ1            |      |  |
| ADDITIODA         |          |               |      |  |
| Calcium           | ppm      | <b>1093</b>   | <br> |  |
| N 4 :             | ppm      | ■907          | <br> |  |
| iviagnesium       |          | <b>1160</b>   | <br> |  |
| Magnesium<br>Zinc | ppm      | <b>1100</b>   |      |  |
| Zinc              | ppm      | 957           | <br> |  |
| _                 |          |               |      |  |

## Diagnosis

No corrective action is recommended at this time. Resample at the next service interval to monitor.All component wear rates are normal. There is no indication of any contamination in the oil. The BN result indicates that there is suitable alkalinity remaining in the oil. The condition of the oil is suitable for further service.