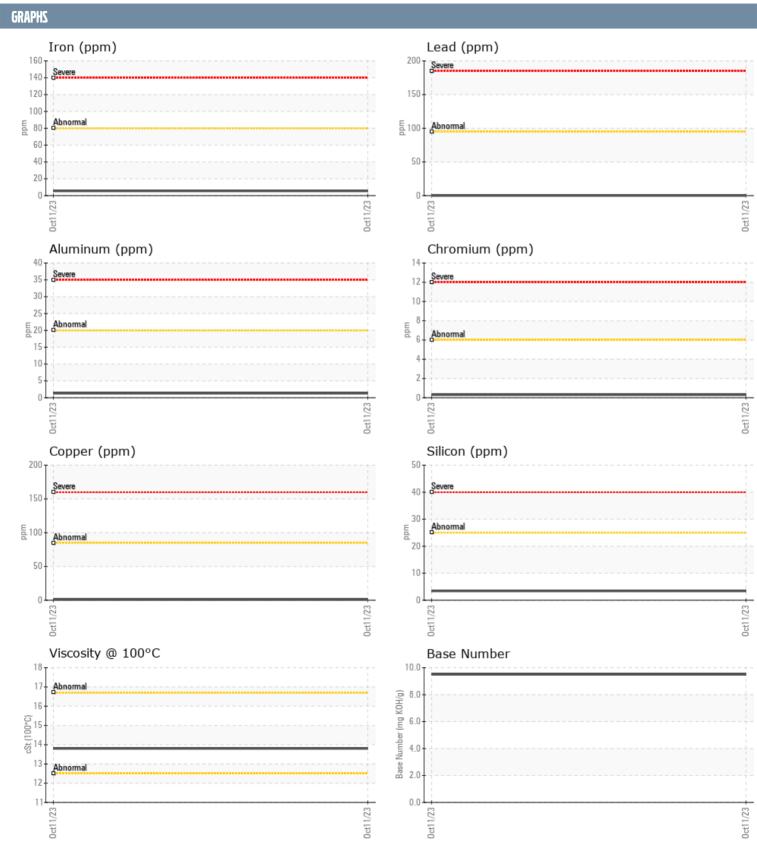

## **VOLVO PENTA 2006022713 - PORT DIESEL ENGINE**

Sample No: VPA037720
Oil Type: NOT GIVEN

| SAMPLE INFORMAT  | TION     |               |      |  |
|------------------|----------|---------------|------|--|
| Sample Number    |          | VPA037720     | <br> |  |
| Sample Date      |          | 11 Oct 2023   | <br> |  |
| Machine Hours    |          | 889           | <br> |  |
| Oil Hours        |          | 0             | <br> |  |
| Oil Changed      |          | N/A           | <br> |  |
| Sample Status    |          | NORMAL        | <br> |  |
| OIL CONDITION    |          |               |      |  |
| Visc @ 100°C     | cSt      | <b>13.8</b>   | <br> |  |
| Base Number (BN) | mg KOH/g | ■9.5          | <br> |  |
| Oxidation (PA)   | %        | 52            | <br> |  |
| CONTAMINATION    |          |               |      |  |
|                  |          |               |      |  |
| Soot %           | %        | ■ 0.1         | <br> |  |
| Nitration (PA)   | %        | 43            | <br> |  |
| Sulfation (PA)   | %        | 49            | <br> |  |
| Glycol           | %        | NEG           | <br> |  |
| Fuel             | %        | <1.0          | <br> |  |
| Silicon          | ppm      | <b>■</b> 3    | <br> |  |
| Sodium           | ppm      | <b>1</b>      | <br> |  |
| Potassium        | ppm      | <b>■</b> 4    | <br> |  |
| WEAR METALS      |          |               |      |  |
| Iron             | ppm      | <b>6</b>      | <br> |  |
| Copper           | ppm      | <b>1</b>      | <br> |  |
| Lead             | ppm      | <b>0</b>      | <br> |  |
| Tin              | ppm      | <b>■&lt;1</b> | <br> |  |
| Aluminum         | ppm      | <b>1</b>      | <br> |  |
| Chromium         | ppm      | <b>■&lt;1</b> | <br> |  |
| Molybdenum       | ppm      | <b>■</b> 53   | <br> |  |
| Nickel           | ppm      | <b>■&lt;1</b> | <br> |  |
| Titanium         | ppm      | <u> </u>      | <br> |  |
| Silver           | ppm      | <b>0</b>      | <br> |  |
| Manganese        | ppm      | <1            | <br> |  |
| Vanadium         | ppm      | <1            | <br> |  |
| ADDITIVES        |          |               |      |  |
| Calcium          | ppm      | <b>1129</b>   | <br> |  |
| Magnesium        | ppm      | 947           | <br> |  |
| Zinc             | ppm      | <b>1199</b>   | <br> |  |
| Phosphorus       | ppm      | ■987          | <br> |  |
| Barium           |          | <b>■</b> 12   | <br> |  |
| Boron            | ppm      | <b>1</b> 2    | <br> |  |
| DOTOIT           | ppm      | <b>10</b>     |      |  |

## Diagnosis

No corrective action is recommended at this time. Resample at the next service interval to monitor.All component wear rates are normal. There is no indication of any contamination in the oil. The BN result indicates that there is suitable alkalinity remaining in the oil. The condition of the oil is suitable for further service.