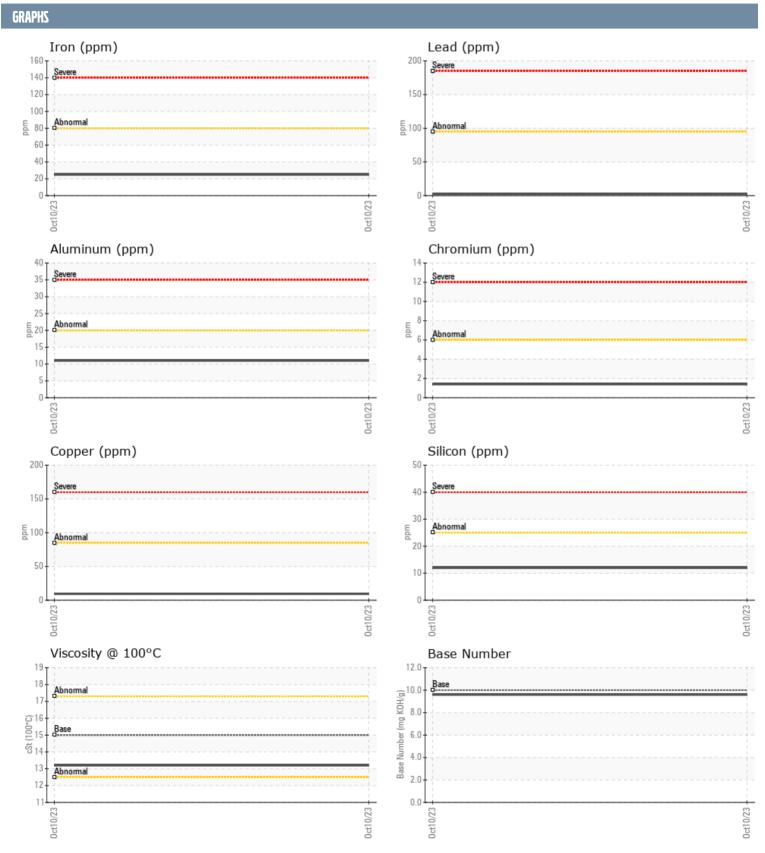

## MARTIN SNYDER SEATTLE YACHTS VOLVO PENTA A 1074910 - PORT DIESEL ENGINE

Sample No: VPA059020

Oil Type: VOLVO ULTRA DIESEL ENGINE OIL 15W40 VDS-3

| SAMPLE INFORMAT  | TION     |                |      |  |
|------------------|----------|----------------|------|--|
|                  |          | \/D4050000     |      |  |
| Sample Number    |          | VPA059020      | <br> |  |
| Sample Date      |          | 10 Oct 2023    | <br> |  |
| Machine Hours    |          | 181            | <br> |  |
| Oil Hours        |          | 103            | <br> |  |
| Oil Changed      |          | Changed        | <br> |  |
| Sample Status    |          | NORMAL         | <br> |  |
| OIL CONDITION    |          |                |      |  |
| Visc @ 100°C     | cSt      | <b>13.2</b>    | <br> |  |
| Base Number (BN) | mg KOH/g | ■9.6           | <br> |  |
| Oxidation (PA)   | %        | 52             | <br> |  |
| ` '              |          |                |      |  |
| CONTAMINATION    |          |                |      |  |
| Soot %           | %        | <b>■</b> 0.3   | <br> |  |
| Nitration (PA)   | %        | 48             | <br> |  |
| Sulfation (PA)   | %        | 50             | <br> |  |
| Glycol           | %        | NEG            | <br> |  |
| Fuel             | %        | <1.0           | <br> |  |
| Silicon          |          | □12            |      |  |
|                  | ppm      |                |      |  |
| Sodium           | ppm      | <b>3</b>       | <br> |  |
| Potassium        | ppm      | <b>■</b> 3     | <br> |  |
| WEAR METALS      |          |                |      |  |
| Iron             | ppm      | <b>25</b>      | <br> |  |
| Copper           | ppm      | <u> </u>       | <br> |  |
| Lead             | ppm      | <b>2</b>       | <br> |  |
| Tin              | ppm      | 1              | <br> |  |
| Aluminum         | ppm      | 11             | <br> |  |
| Chromium         | ppm      | 1              | <br> |  |
| Molybdenum       |          | <b>58</b>      | <br> |  |
|                  | ppm      |                |      |  |
| Nickel           | ppm      | <b></b>        | <br> |  |
| Titanium         | ppm      | <b>■</b> <1    | <br> |  |
| Silver           | ppm      | <b>0</b>       | <br> |  |
| Manganese        | ppm      | <b>□</b> <1    | <br> |  |
| Vanadium         | ppm      | <1             | <br> |  |
| ADDITIVES        |          |                |      |  |
| Calcium          | ppm      | <b>1069</b>    | <br> |  |
| Magnesium        | ppm      | ■988           | <br> |  |
| Zinc             | ppm      | <b>1260</b>    | <br> |  |
| Phosphorus       | ppm      | <b>1038</b>    | <br> |  |
| Barium           | ppm      | ■ 1038<br>■ 12 | <br> |  |
| Boron            | ррт      | <b>2</b>       | <br> |  |
| DOTOIT           | Phili    |                |      |  |

## Diagnosis

Resample at the next service interval to monitor. All component wear rates are normal. There is no indication of any contamination in the oil. The BN result indicates that there is suitable alkalinity remaining in the oil. The condition of the oil is acceptable for the time in service.