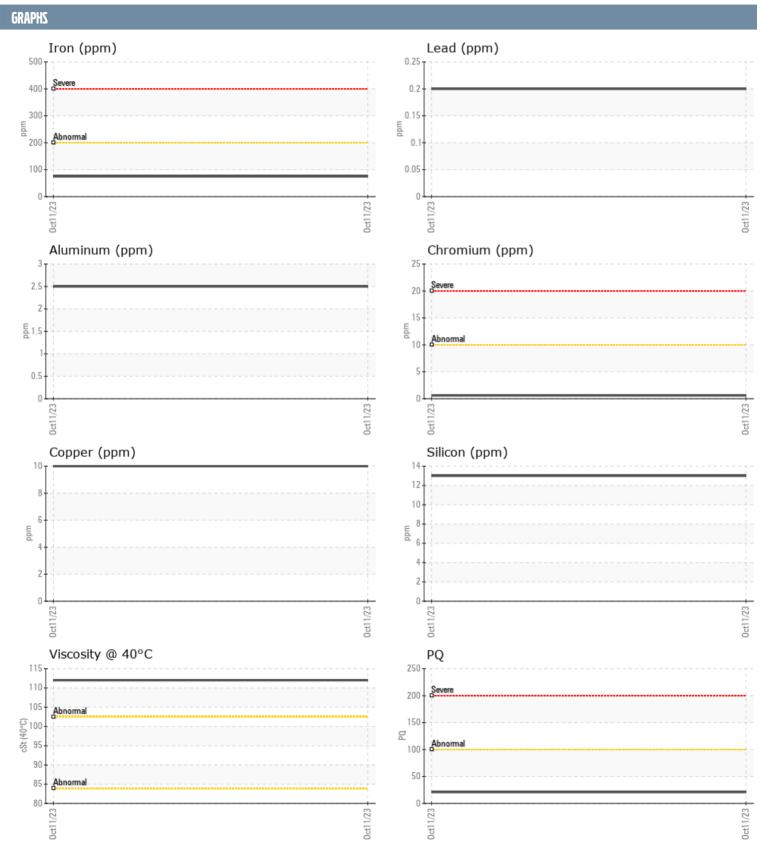

## **VOLVO PENTA 3940022152 - PORT IPS**

Sample No: VPA056668
Oil Type: NOT GIVEN

| SAMPLE INFORM  | ATION |               |      |  |
|----------------|-------|---------------|------|--|
| 24MLTF IMLOKIM | ATION |               |      |  |
| Sample Number  |       | VPA056668     | <br> |  |
| Sample Date    |       | 11 Oct 2023   | <br> |  |
| Machine Hours  |       | 881           | <br> |  |
| Oil Hours      |       | 0             | <br> |  |
| Oil Changed    |       | N/A           | <br> |  |
| Sample Status  |       | NORMAL        | <br> |  |
| OIL CONDITION  |       |               |      |  |
| Visc @ 40°C    | cSt   | ■112          | <br> |  |
| CONTAMINATION  |       |               |      |  |
| Silicon        | ppm   | 13            | <br> |  |
| Sodium         | ppm   | <b>6</b>      | <br> |  |
| Potassium      | ppm   | <b>■</b> <1   | <br> |  |
| WEAR METALS    |       |               |      |  |
| WEAR METALS    |       |               |      |  |
| PQ             |       | <b>21</b>     | <br> |  |
| Iron           | ppm   | <b>75</b>     | <br> |  |
| Copper         | ppm   | 10            | <br> |  |
| Lead           | ppm   | <1            | <br> |  |
| Tin            | ppm   | <1            | <br> |  |
| Aluminum       | ppm   | 2             | <br> |  |
| Chromium       | ppm   | <b>■&lt;1</b> | <br> |  |
| Molybdenum     | ppm   | <1            | <br> |  |
| Nickel         | ppm   | <b>2</b>      | <br> |  |
| Titanium       | ppm   | 0             | <br> |  |
| Silver         | ppm   | 0             | <br> |  |
| Manganese      | ppm   | 1             | <br> |  |
| Vanadium       | ppm   | 0             | <br> |  |
| ADDITIDES      |       |               |      |  |
| Calcium        | ppm   | 39            | <br> |  |
| Magnesium      | ppm   | 4             | <br> |  |
| Zinc           | ppm   | 28            | <br> |  |
| Phosphorus     | ppm   | 1382          | <br> |  |
| Barium         | ppm   | 2             | <br> |  |
| Boron          | ppm   | 371           | <br> |  |