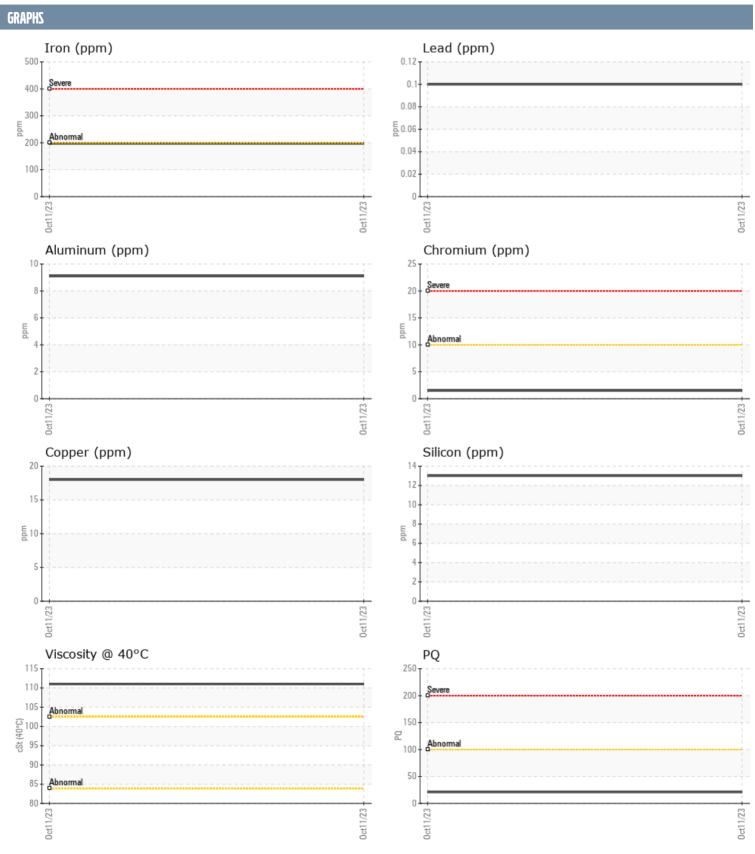

## VOLVO PENTA 3940022152 - CENTER IPS

Sample No: VPA056817
Oil Type: NOT GIVEN

| SAMPLE INFORM | ATION |             |      |  |
|---------------|-------|-------------|------|--|
| Sample Number |       | VPA056817   | <br> |  |
| Sample Date   |       | 11 Oct 2023 | <br> |  |
| Machine Hours |       | 885         | <br> |  |
| Oil Hours     |       | 0           | <br> |  |
| Oil Changed   |       | N/A         | <br> |  |
| Sample Status |       | NORMAL      | <br> |  |
|               |       |             |      |  |
| OIL CONDITION |       |             |      |  |
| Visc @ 40°C   | cSt   | <b>111</b>  | <br> |  |
| CONTAMINATION |       |             |      |  |
| Silicon       | ppm   | 13          | <br> |  |
| Sodium        | ppm   | <b>20</b>   | <br> |  |
| Potassium     | ppm   | 1           | <br> |  |
|               |       |             |      |  |
| WEAR METALS   |       |             |      |  |
| PQ            |       | <b>21</b>   | <br> |  |
| Iron          | ppm   | <b>197</b>  | <br> |  |
| Copper        | ppm   | 18          | <br> |  |
| Lead          | ppm   | <1          | <br> |  |
| Tin           | ppm   | 0           | <br> |  |
| Aluminum      | ppm   | 9           | <br> |  |
| Chromium      | ppm   | <b>2</b>    | <br> |  |
| Molybdenum    | ppm   | <1          | <br> |  |
| Nickel        | ppm   | <b>2</b>    | <br> |  |
| Titanium      | ppm   | 0           | <br> |  |
| Silver        | ppm   | 0           | <br> |  |
| Manganese     | ppm   | 3           | <br> |  |
| Vanadium      | ppm   | <1          | <br> |  |
| ADDITIVES     |       |             |      |  |
| Calcium       | ppm   | 9           | <br> |  |
| Magnesium     | ppm   | 5           | <br> |  |
| Zinc          | ppm   | 28          | <br> |  |
| Phosphorus    | ppm   | 1781        | <br> |  |
| Barium        | ppm   | 2           | <br> |  |
| Boron         | ppm   | 475         | <br> |  |
|               |       |             |      |  |