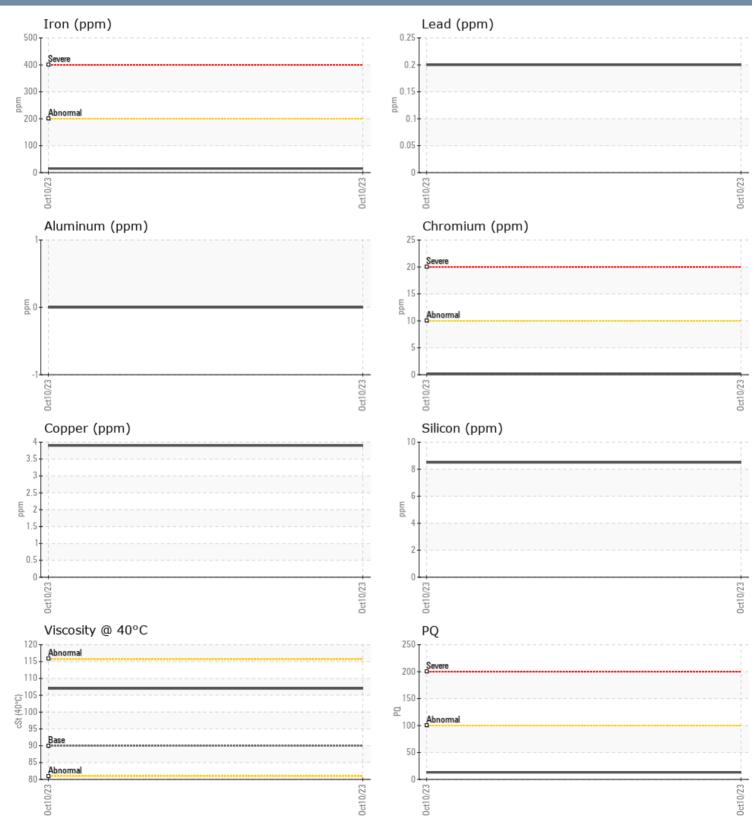

### MARTIN SNYDER - SEATTLE YACHTS DILLON VOLVO PENTA 3940025545 - STARBOARD IPS

Sample No: VPA059023

Oil Type: VOLVO PENTA GL-5 SAE 75W90

| SAMPLE INFORM  | ATION |             |      |                                            |
|----------------|-------|-------------|------|--------------------------------------------|
| Sample Number  |       | VPA059023   | <br> | <br>                                       |
| Sample Date    |       | 10 Oct 2023 | <br> | <br>Endor Marine LLC - Coastal Marine - 15 |
| Machine Hours  |       | 180         | <br> | <br>4300 11th Ave. NW                      |
| Oil Hours      |       | 104         | <br> | <br>SEATTLE, WA                            |
| Oil Changed    |       | Changed     | <br> | <br>US 98107                               |
| Sample Status  |       | NORMAL      | <br> | <br>Contact: WILLOW YANARELLA              |
|                |       |             |      | service@coastalmarineengine.com            |
| OIL CONDITION  |       |             |      | T: (206)784-3703                           |
| Visc @ 40°C    | cSt   | <b>107</b>  | <br> | <br>F: (206)784-8823                       |
| CONTAMINATION  |       |             |      | Diagnosis                                  |
| CONTRAMINATION |       |             |      | Resample at the next service inter         |
| Silicon        | ppm   | 8           | <br> | <br>to monitor.All component wear ra       |
| Sodium         | ppm   | 2           | <br> | <br>are normal. There is no indication     |
| Potassium      | ppm   | 2           | <br> | <br>any contamination in the oil. The      |
| WEAR METALS    |       |             |      | condition of the oil is acceptable         |
| WEAK METALS    |       |             |      | the time in service.                       |
| PQ             |       | <b>1</b> 3  | <br> |                                            |
| Iron           | ppm   | <b>15</b>   | <br> |                                            |
| Copper         | ppm   | 4           | <br> |                                            |
| Lead           | ppm   | <1          | <br> |                                            |
| Tin            | ppm   | <1          | <br> |                                            |
| Aluminum       | ppm   | 0           | <br> |                                            |
| Chromium       | ppm   | ■ <1        | <br> |                                            |
| Molybdenum     | ppm   | ■ <1        | <br> |                                            |
| Nickel         | ppm   | _ <1        | <br> |                                            |
| Titanium       | ppm   | 0           | <br> |                                            |
| Silver         | ppm   | 0           | <br> |                                            |
| Manganese      | ppm   | 2           | <br> |                                            |
| Vanadium       | ppm   | 0           | <br> |                                            |
| ADDITIVES      |       |             |      |                                            |
| Calcium        | ppm   | 5           | <br> | <br>-                                      |
| Magnesium      | ppm   | <b>48</b>   | <br> |                                            |
| Zinc           | ppm   | 7           | <br> |                                            |
| Phosphorus     | ppm   | 1349        | <br> |                                            |
| Barium         | ppm   | 2           | <br> |                                            |
| Boron          | ppm   | 400         | <br> |                                            |

#### GRAPHS

Report Id: VP794951 [WUSCAR] 05979142 (Generated: 10/28/2023 18:19:01) Rev: 1

Contact/Location: WILLOW YANARELLA - VP794951