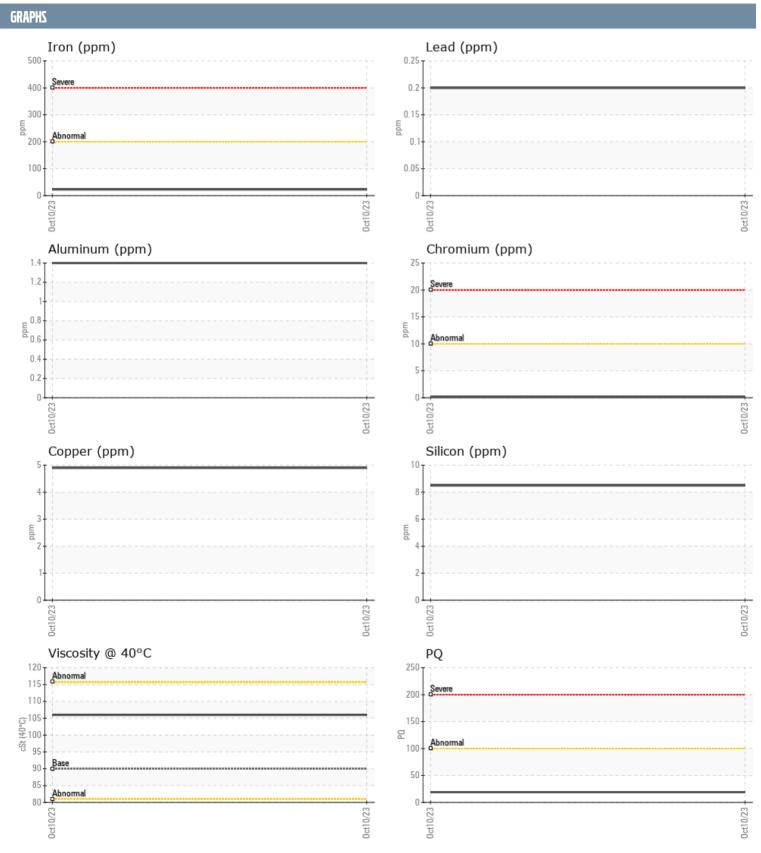

## MARTIN SNYDER - SEATTLE YACHTS DILLON VOLVO PENTA 3940025544 - PORT IPS

Sample No: VPA059026

**Oil Type:** VOLVO PENTA GL-5 SAE 75W90

| CAMPLE INCORM  | A TION |               |      |  |
|----------------|--------|---------------|------|--|
| SAMPLE INFORMA | ATIUN  |               |      |  |
| Sample Number  |        | VPA059026     | <br> |  |
| Sample Date    |        | 10 Oct 2023   | <br> |  |
| Machine Hours  |        | 181           | <br> |  |
| Oil Hours      |        | 103           | <br> |  |
| Oil Changed    |        | Changed       | <br> |  |
| Sample Status  |        | NORMAL        | <br> |  |
| OIL CONDITION  |        |               |      |  |
| Visc @ 40°C    | cSt    | <b>106</b>    | <br> |  |
| CONTAMINATION  |        |               |      |  |
| Silicon        | ppm    | 8             | <br> |  |
| Sodium         | ppm    | 2             | <br> |  |
| Potassium      | ppm    | ■2            | <br> |  |
| WEAR METALS    |        |               |      |  |
| MENK METAL2    |        |               |      |  |
| PQ             |        | <b>19</b>     | <br> |  |
| Iron           | ppm    | <b>23</b>     | <br> |  |
| Copper         | ppm    | 5             | <br> |  |
| Lead           | ppm    | <1            | <br> |  |
| Tin            | ppm    | 0             | <br> |  |
| Aluminum       | ppm    | 1             | <br> |  |
| Chromium       | ppm    | <b>□</b> <1   | <br> |  |
| Molybdenum     | ppm    | <b>■&lt;1</b> | <br> |  |
| Nickel         | ppm    | <b>1</b>      | <br> |  |
| Titanium       | ppm    | <1            | <br> |  |
| Silver         | ppm    | 0             | <br> |  |
| Manganese      | ppm    | <b>2</b>      | <br> |  |
| Vanadium       | ppm    | 0             | <br> |  |
| ADDITIVES      |        |               |      |  |
| Calcium        | ppm    | <b>9</b>      | <br> |  |
| Magnesium      | ppm    | <b>79</b>     | <br> |  |
| Zinc           | ppm    | <b>9</b>      | <br> |  |
| Phosphorus     | ppm    | ■1386         | <br> |  |
|                |        | <b>2</b>      | <br> |  |
| Barium         | ppm    | <b>4</b>      | <br> |  |