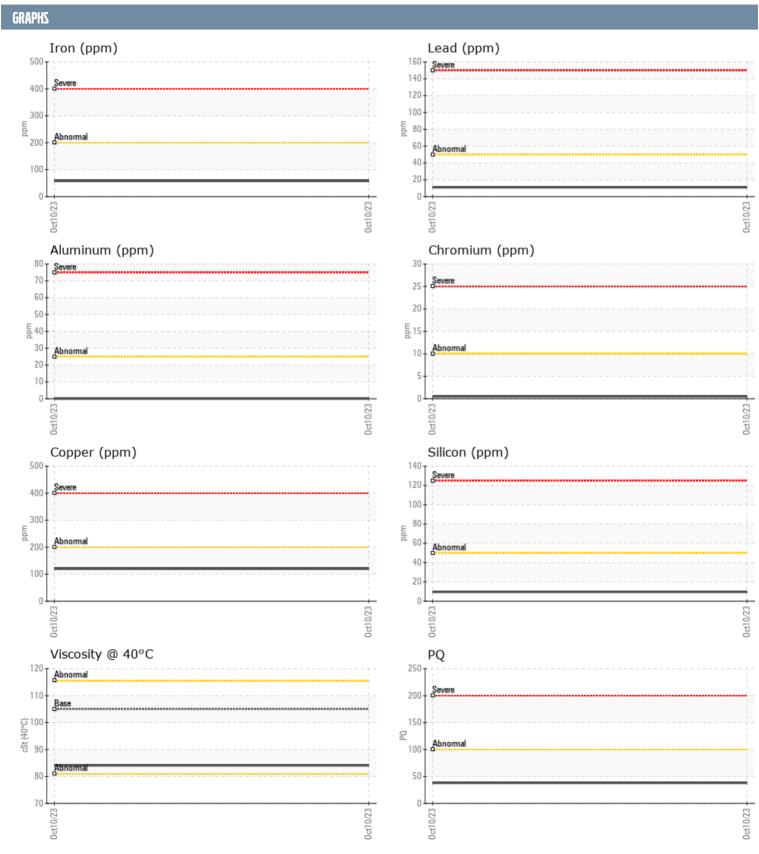

## CHRIS LEIER 502453 ZF 20370782 - INBOARD - GEARBOX

Sample No: VPA059043

Oil Type: CHEVRON DELO 400 SAE 30

| SAMPLE INFORM | ATION |                 |      |  |
|---------------|-------|-----------------|------|--|
| Sample Number |       | VPA059043       | <br> |  |
| Sample Date   |       | 10 Oct 2023     | <br> |  |
| Machine Hours |       | 215             | <br> |  |
| Oil Hours     |       | 100             | <br> |  |
| Oil Changed   |       | Not Changd      | <br> |  |
| Sample Status |       | NORMAL          | <br> |  |
|               |       |                 |      |  |
| OIL CONDITION |       |                 |      |  |
| Visc @ 40°C   | cSt   | ■84.1           | <br> |  |
| CONTAMINATION |       |                 |      |  |
| Silicon       | ppm   | <b>□</b> 10     | <br> |  |
| Sodium        | ppm   | ■0              | <br> |  |
| Potassium     | ppm   | <b>2</b>        | <br> |  |
|               |       |                 |      |  |
| WEAR METALS   |       |                 |      |  |
| PQ            |       | <b>■38</b>      | <br> |  |
| Iron          | ppm   | <b>■</b> 58     | <br> |  |
| Copper        | ppm   | <b>120</b>      | <br> |  |
| Lead          | ppm   | <b>11</b>       | <br> |  |
| Tin           | ppm   | <b>5</b>        | <br> |  |
| Aluminum      | ppm   | <b>0</b>        | <br> |  |
| Chromium      | ppm   | <b></b>         | <br> |  |
| Molybdenum    | ppm   | <b>21</b>       | <br> |  |
| Nickel        | ppm   | <b>   &lt;1</b> | <br> |  |
| Titanium      | ppm   | 0               | <br> |  |
| Silver        | ppm   | 0               | <br> |  |
| Manganese     | ppm   | <b>■&lt;1</b>   | <br> |  |
| Vanadium      | ppm   | 0               | <br> |  |
| ADDITIVES     |       |                 |      |  |
| Calcium       | ppm   | ■3083           | <br> |  |
| Magnesium     | ppm   | <b>13</b>       | <br> |  |
| Zinc          | ppm   | ■ 1030          | <br> |  |
| Phosphorus    | ppm   | <b>■</b> 910    | <br> |  |
| Barium        | ppm   | <b>■</b> 3      | <br> |  |
| Boron         | ppm   | <b>243</b>      | <br> |  |
|               | P P   |                 |      |  |