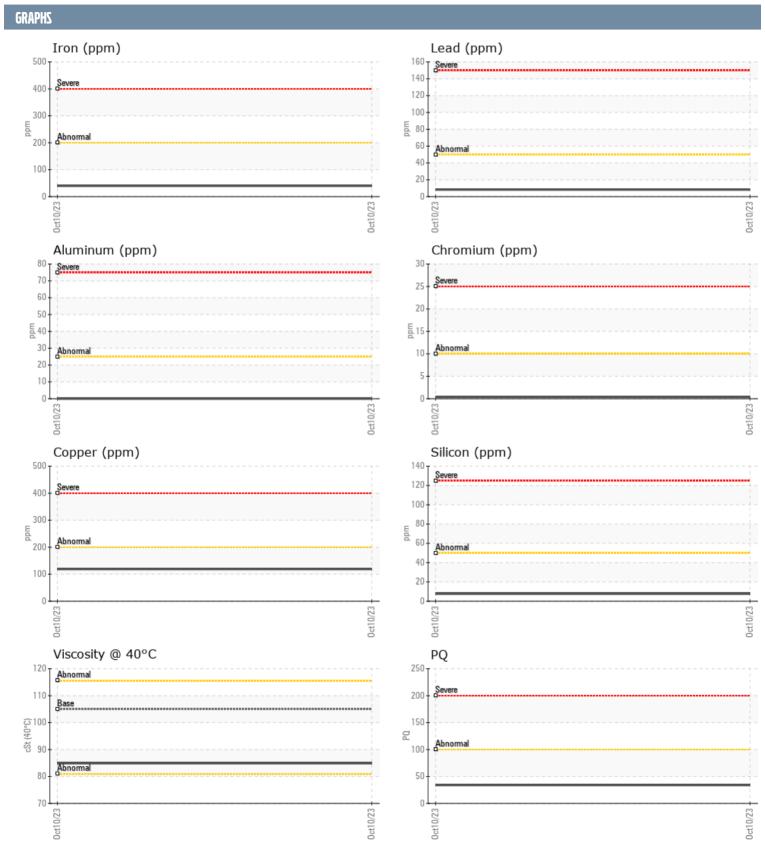

## CHRIS LEIER 502453 ZF 20370772 - INBOARD - GEARBOX

Sample No: VPA059059

Oil Type: CHEVRON DELO 400 SAE 30

| SAMPLE INFORMA | ATION |               |      |  |
|----------------|-------|---------------|------|--|
| Sample Number  |       | VPA059059     | <br> |  |
| Sample Date    |       | 10 Oct 2023   | <br> |  |
| Machine Hours  |       | 216           | <br> |  |
| Oil Hours      |       | 100           | <br> |  |
| Oil Changed    |       | Not Changd    | <br> |  |
| Sample Status  |       | NORMAL        | <br> |  |
|                |       |               |      |  |
| OIL CONDITION  |       |               |      |  |
| Visc @ 40°C    | cSt   | ■84.9         | <br> |  |
| CONTAMINATION  |       |               |      |  |
| Silicon        | ppm   | ■8            | <br> |  |
| Sodium         | ppm   | ■0            | <br> |  |
| Potassium      | ppm   | <b>2</b>      | <br> |  |
|                | PP    |               |      |  |
| WEAR METALS    |       |               |      |  |
| PQ             |       | <b>■34</b>    | <br> |  |
| Iron           | ppm   | <b>40</b>     | <br> |  |
| Copper         | ppm   | <b>119</b>    | <br> |  |
| Lead           | ppm   | <b>■8</b>     | <br> |  |
| Tin            | ppm   | <b>6</b>      | <br> |  |
| Aluminum       | ppm   | <b>0</b>      | <br> |  |
| Chromium       | ppm   | <b></b>       | <br> |  |
| Molybdenum     | ppm   | <b>26</b>     | <br> |  |
| Nickel         | ppm   | <b>■&lt;1</b> | <br> |  |
| Titanium       | ppm   | <1            | <br> |  |
| Silver         | ppm   | 0             | <br> |  |
| Manganese      | ppm   | <b>■</b> <1   | <br> |  |
| Vanadium       | ppm   | 0             | <br> |  |
| ADDITIVES      |       |               |      |  |
| Calcium        | ppm   | ■3206         | <br> |  |
| Magnesium      | ppm   | 14            | <br> |  |
| Zinc           | ppm   | <b>1077</b>   | <br> |  |
| Phosphorus     | ppm   | <b>940</b>    | <br> |  |
| Barium         | ppm   | <b>■</b> 3    | <br> |  |
| Boron          | ppm   | <b>292</b>    | <br> |  |
|                | le le |               |      |  |

## Diagnosis

Resample at the next service interval to monitor. All component wear rates are normal. There is no indication of any contamination in the oil. The condition of the oil is acceptable for the time in service.