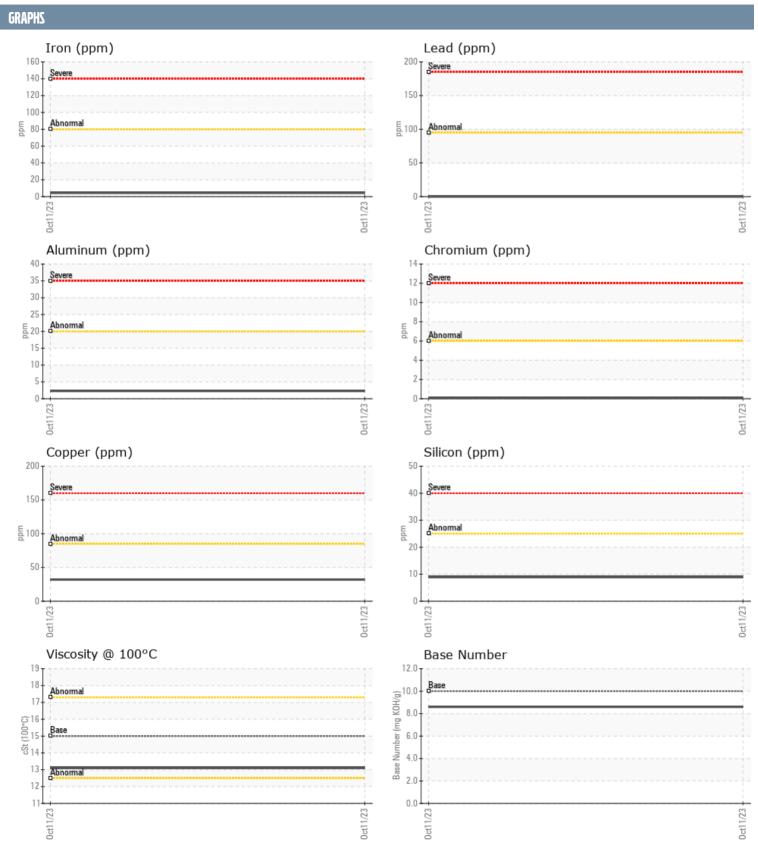

## JOHN COLEMAN ALAN VOLVO PENTA 2013979487 - CENTER DIESEL ENGINE

Sample No: VPA036890

Oil Type: VOLVO ULTRA DIESEL ENGINE OIL 15W40 VDS-3

| SAMPLE INFORMAT  | TION     |               |      |  |
|------------------|----------|---------------|------|--|
| Sample Number    |          | VPA036890     | <br> |  |
| Sample Date      |          | 11 Oct 2023   | <br> |  |
| Machine Hours    |          | 498           |      |  |
| Oil Hours        |          | 0             |      |  |
|                  |          |               | <br> |  |
| Oil Changed      |          | Changed       | <br> |  |
| Sample Status    |          | NORMAL        | <br> |  |
| OIL CONDITION    |          |               |      |  |
| Visc @ 100°C     | cSt      | ■13.1         | <br> |  |
| Base Number (BN) | mg KOH/g | ■8.6          | <br> |  |
| Oxidation (PA)   | %        | 74            | <br> |  |
| CONTAMINATION    |          |               |      |  |
|                  | 0/       |               |      |  |
| Soot %           | %        | <b>0.2</b>    | <br> |  |
| Nitration (PA)   | %        | 50            | <br> |  |
| Sulfation (PA)   | %        | 59            | <br> |  |
| Glycol           | %        | NEG           | <br> |  |
| Fuel             | %        | <1.0          | <br> |  |
| Silicon          | ppm      | <b>■</b> 9    | <br> |  |
| Sodium           | ppm      | ■2            | <br> |  |
| Potassium        | ppm      | <b>2</b>      | <br> |  |
| WEAR METALS      |          |               |      |  |
| Iron             | ppm      | <b>■</b> 4    | <br> |  |
| Copper           | ppm      | ■32           | <br> |  |
| Lead             | ppm      | ■0            | <br> |  |
| Tin              | ppm      | <b>■&lt;1</b> | <br> |  |
| Aluminum         | ppm      | <b>2</b>      | <br> |  |
| Chromium         | ppm      | <u> </u>      | <br> |  |
| Molybdenum       | ppm      | <b>43</b>     | <br> |  |
| Nickel           | ppm      | <b>■</b> 0    | <br> |  |
| Titanium         | ppm      | ■0            | <br> |  |
| Silver           | ppm      | 0             | <br> |  |
| Manganese        | ppm      | <b>■&lt;1</b> | <br> |  |
| Vanadium         | ppm      | 0             | <br> |  |
|                  | ррпп     | , u           |      |  |
| ADDITIVES        |          |               |      |  |
| Calcium          | ppm      | <b>■</b> 1573 | <br> |  |
| Magnesium        | ppm      | <b>■</b> 562  | <br> |  |
| Zinc             | ppm      | <b>11115</b>  | <br> |  |
| Phosphorus       | ppm      | ■829          | <br> |  |
| Barium           | ppm      | <b>■</b> 0    | <br> |  |
| Boron            | ppm      | <b>43</b>     | <br> |  |
|                  |          |               |      |  |

## Diagnosis

Resample at the next service interval to monitor. Metal levels are typical for a new component breaking in. There is no indication of any contamination in the oil. The BN result indicates that there is suitable alkalinity remaining in the oil. The condition of the oil is acceptable for the time in service.