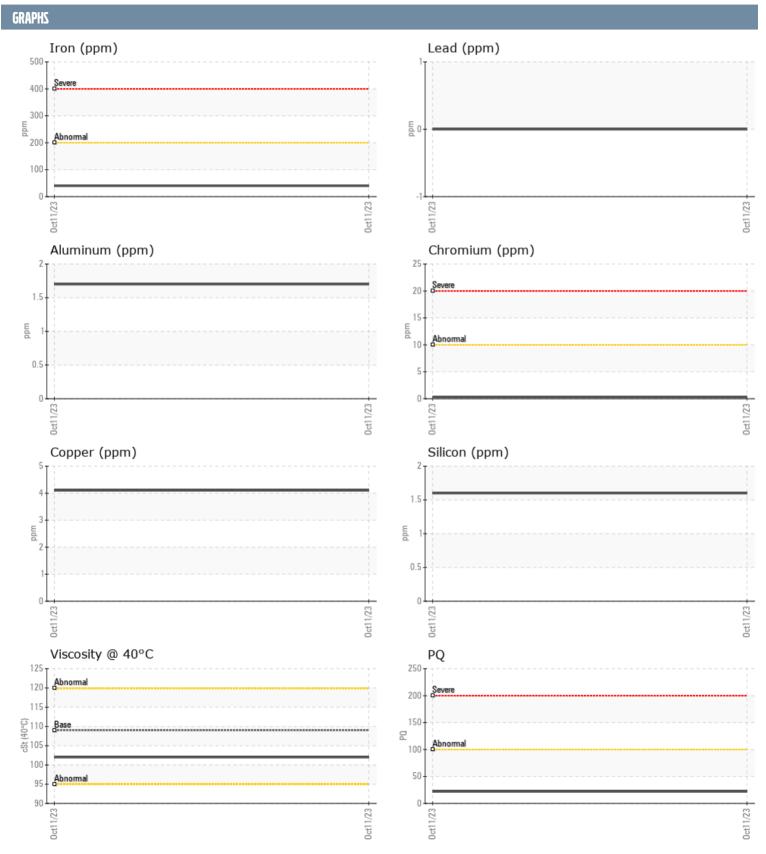

## BOB HILL GB5406 VOLVO PENTA 3950007624 - STARBOARD IPS

Sample No: VPA036989

**Oil Type:** GEAR OIL SAE 75W90

| SAMPLE INFORM | ATION |               |   |      |
|---------------|-------|---------------|---|------|
| Sample Number |       | VPA036989     |   | <br> |
| Sample Date   |       | 11 Oct 2023   |   | <br> |
| Machine Hours |       | 378           |   | <br> |
| Oil Hours     |       | 378           |   | <br> |
| Oil Changed   |       | Changed       |   | <br> |
| Sample Status |       | NORMAL        |   | <br> |
|               |       |               | _ |      |
| OIL CONDITION |       |               |   |      |
| Visc @ 40°C   | cSt   | <b>102</b>    |   | <br> |
| CONTAMINATION |       |               |   |      |
| Silicon       | ppm   | 2             |   | <br> |
| Sodium        | ppm   | <u></u> 9     |   | <br> |
| Potassium     | ppm   | <b>3</b>      |   | <br> |
|               | РРП   |               |   |      |
| WEAR METALS   |       |               |   |      |
| PQ            |       | <b>22</b>     |   | <br> |
| Iron          | ppm   | <b>40</b>     |   | <br> |
| Copper        | ppm   | 4             |   | <br> |
| Lead          | ppm   | 0             |   | <br> |
| Tin           | ppm   | 0             |   | <br> |
| Aluminum      | ppm   | 2             |   | <br> |
| Chromium      | ppm   | <b>■&lt;1</b> |   | <br> |
| Molybdenum    | ppm   | <b>■</b> 0    |   | <br> |
| Nickel        | ppm   | <b>■&lt;1</b> |   | <br> |
| Titanium      | ppm   | 0             |   | <br> |
| Silver        | ppm   | 0             |   | <br> |
| Manganese     | ppm   | <b>2</b>      |   | <br> |
| Vanadium      | ppm   | 0             |   | <br> |
| ADDITIVES     |       |               |   |      |
| Calcium       | ppm   | <b>11</b>     |   | <br> |
| Magnesium     | ppm   | <b>24</b>     |   | <br> |
| Zinc          | ppm   | ■0            |   | <br> |
| Phosphorus    | ppm   | <b>■</b> 1339 |   | <br> |
| Barium        | ppm   | ■0            |   | <br> |
| Boron         | ppm   | 287           |   | <br> |
| 50.511        | PPIII |               |   |      |

## Diagnosis

Resample at the next service interval to monitor. All component wear rates are normal. There is no indication of any contamination in the oil. The condition of the oil is acceptable for the time in service.