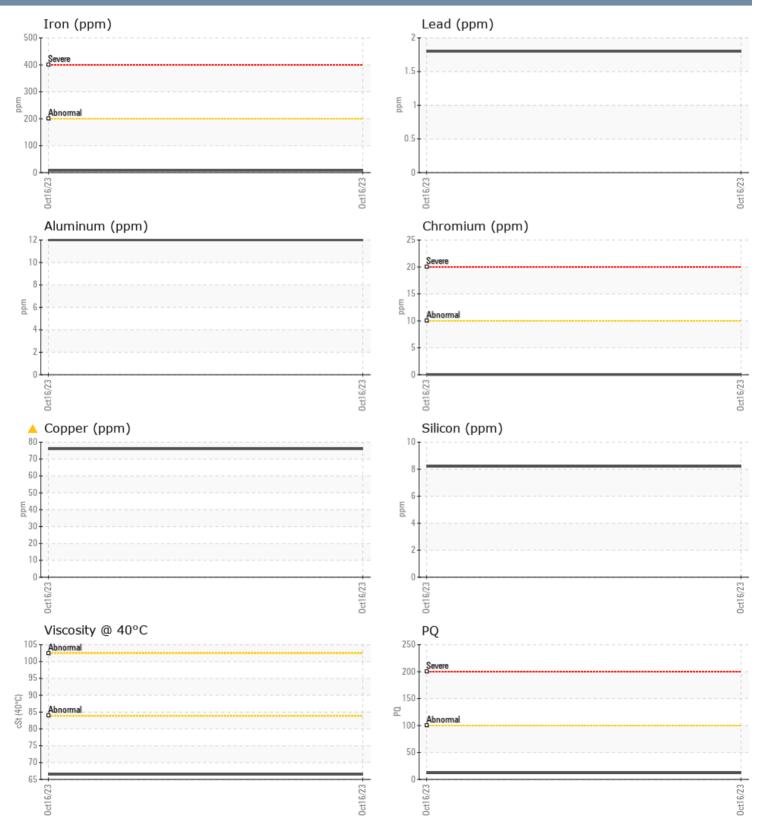

#### SAMPLE INFORMATION

| Sample Number |            | VPA034303                 | <br> |  |
|---------------|------------|---------------------------|------|--|
| Sample Date   |            | 16 Oct 2023               | <br> |  |
| Machine Hours |            | 0                         | <br> |  |
| Oil Hours     |            | 0                         | <br> |  |
| Oil Changed   |            | N/A                       | <br> |  |
| Sample Status |            | MARGINAL                  | <br> |  |
| OIL CONDITION |            |                           |      |  |
|               |            |                           |      |  |
| Visc @ 40°C   | cSt        | 66.5                      | <br> |  |
| CONTAMINATION |            |                           |      |  |
| Silicon       | ppm        | 8                         | <br> |  |
| Sodium        | ppm        | 3                         | <br> |  |
| Potassium     | ppm        | <b>1</b>                  | <br> |  |
| WEAR METALS   |            |                           |      |  |
| PQ            |            | <b>1</b> 2                | <br> |  |
| Iron          | nnm        | 8                         | <br> |  |
| Copper        | ppm<br>ppm | <b>■</b> 8<br><b>▲</b> 76 | <br> |  |
| Lead          | ppm        | 2                         | <br> |  |
| Tin           | ppm        | -<br><1                   | <br> |  |
| Aluminum      | ppm        | 12                        | <br> |  |
| Chromium      | ppm        | 0                         | <br> |  |
| Molybdenum    | ppm        | 38                        | <br> |  |
| Nickel        | ppm        | 0                         | <br> |  |
| Titanium      | ppm        | <1                        | <br> |  |
| Silver        | ppm        | 0                         | <br> |  |
| Manganese     | ppm        | <1                        | <br> |  |
| Vanadium      | ppm        | 0                         | <br> |  |
| ADDITIVES     |            |                           |      |  |
| Calcium       | ppm        | 2181                      | <br> |  |
| Magnesium     | ppm        | 510                       | <br> |  |
| Zinc          | ppm        | 1232                      | <br> |  |
| Phosphorus    | ppm        | 1011                      | <br> |  |
| Barium        | ppm        | 0                         | <br> |  |
| Boron         | ppm        | 157                       | <br> |  |

#### Diagnosis

No corrective action is recommended at this time. Resample at the next service interval to monitor. Please specify the brand, type, and viscosity of the oil on your next sample.The copper level is abnormal. All other component wear rates are normal. There is no indication of any contamination in the oil. The condition of the oil is acceptable for the time in service.