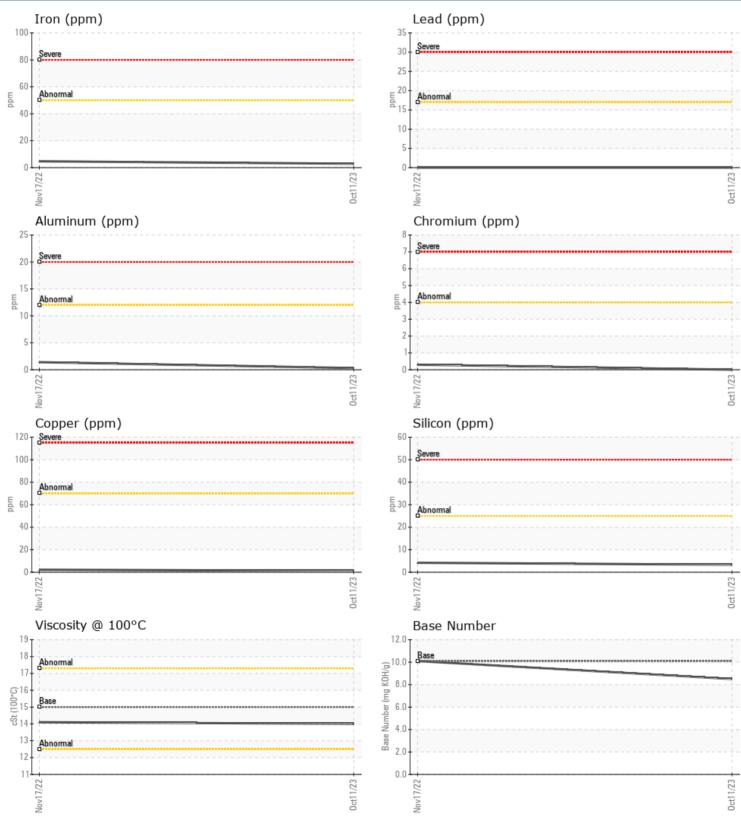

#### SAMPLE INFORMATION VPA036179 VPA044093 Sample Number Sample Date 11 Oct 2023 17 Nov 2022 Machine Hours 0 0 0 0 **Oil Hours** Oil Changed Not Changd Changed NORMAL Sample Status NORMAL **OIL CONDITION** F: 14.0 Visc @ 100°C cSt 14.1 Base Number (BN) mg KOH/g 8.5 10.1 Oxidation (PA) % 68 73 CONTAMINATION 0.1 Soot % % 0.1 % Nitration (PA) 56 62 Sulfation (PA) % 57 61 % Glycol NEG NEG Fuel % <1.0 < 1.0 Silicon ppm 3 4 Sodium 2 < 1 ppm Potassium ppm **4** 6 WEAR METALS Iron ppm 3 5 Copper 1 2 ppm 0 Lead ppm 0 Tin 0 0 ppm Aluminum 1 ppm ■ <1 < 1 Chromium 0 ppm Molybdenum 18 ppm 4 Nickel 0 0 ppm Titanium 0 0 ppm Silver ppm 0 0 Manganese 0 🔲 < 1 ppm Vanadium 0 0 ppm **ADDITIVES** Calcium 1910 1928 ppm Magnesium 60 254 ppm **1033** 1186 Zinc ppm Phosphorus ppm 861 988 Barium ppm 0 🔲 0 Boron ppm 176 130

#### GRAPHS

Report Id: VP1174336 [WUSCAR] 05980932 (Generated: 10/19/2023 08:32:44) Rev: 1

Contact/Location: BRENDAN COWHEY - VP1174336