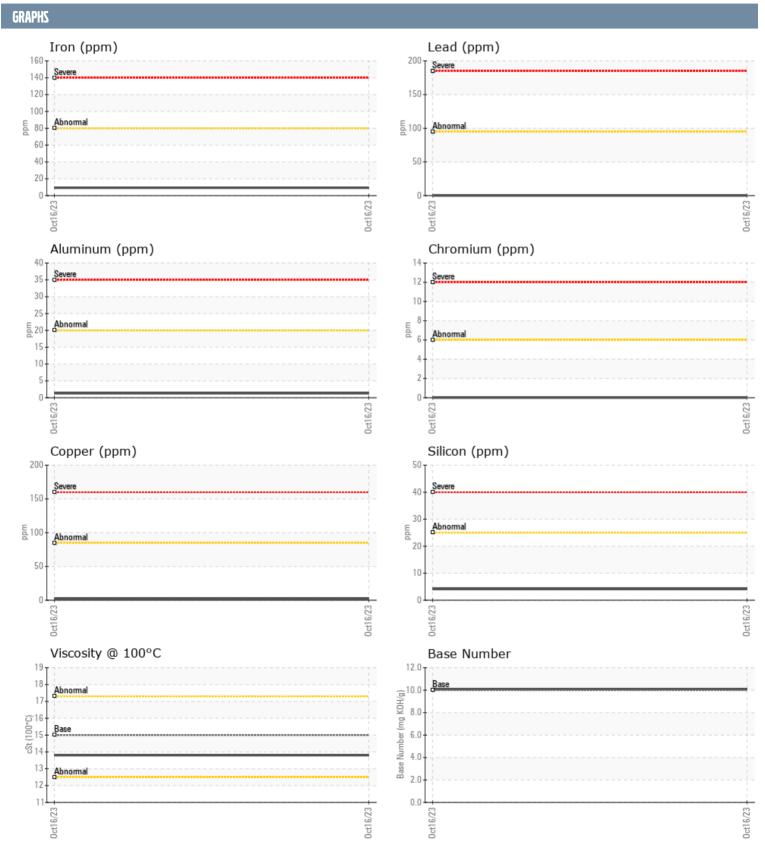

## SEAN ST CLARE VOLVO PENTA A443556 - STARBOARD DIESEL ENGINE

Sample No: VPA035932

Oil Type: VOLVO ULTRA DIESEL ENGINE OIL 15W40 VDS-3

| SAMPLE INFORMAT  | LION     |              |      |  |
|------------------|----------|--------------|------|--|
|                  |          |              |      |  |
| Sample Number    |          | VPA035932    | <br> |  |
| Sample Date      |          | 16 Oct 2023  | <br> |  |
| Machine Hours    |          | 0            | <br> |  |
| Oil Hours        |          | 0            | <br> |  |
| Oil Changed      |          | Not Changd   | <br> |  |
| Sample Status    |          | NORMAL       | <br> |  |
| OIL CONDITION    |          |              |      |  |
| Visc @ 100°C     | cSt      | <b>13.8</b>  | <br> |  |
| _                |          | 10.1         |      |  |
| Base Number (BN) | mg KOH/g | _            | <br> |  |
| Oxidation (PA)   | %        | 57           | <br> |  |
| CONTAMINATION    |          |              |      |  |
| Soot %           | %        | <b>0.1</b>   | <br> |  |
| Nitration (PA)   | %        | 45           | <br> |  |
| Sulfation (PA)   | %        | 52           | <br> |  |
|                  | %        | NEG          |      |  |
| Glycol           |          | <1.0         |      |  |
| Fuel             | %        |              | <br> |  |
| Silicon          | ppm      | ■4           | <br> |  |
| Sodium           | ppm      | <b>1</b>     | <br> |  |
| Potassium        | ppm      | <b>■</b> 0   | <br> |  |
| WEAR METALS      |          |              |      |  |
| Iron             | ppm      | <b>■</b> 9   | <br> |  |
| Copper           | ppm      | <b>2</b>     | <br> |  |
| Lead             | ppm      | ■0           | <br> |  |
| Tin              | ppm      | 0            | <br> |  |
| Aluminum         |          | <b>1</b>     | <br> |  |
| Chromium         | ppm      | 0            | <br> |  |
| Molybdenum       |          | <b>■</b> 54  | <br> |  |
|                  | ppm      | _            |      |  |
| Nickel           | ppm      | <b>0</b>     | <br> |  |
| Titanium         | ppm      | <b>0</b>     | <br> |  |
| Silver           | ppm      | <b>0</b>     | <br> |  |
| Manganese        | ppm      | <b>■</b> <1  | <br> |  |
| Vanadium         | ppm      | 0            | <br> |  |
| ADDITIDES        |          |              |      |  |
| Calcium          | ppm      | <b>976</b>   | <br> |  |
| Magnesium        | ppm      | ■866         | <br> |  |
| Zinc             | ppm      | <b>1113</b>  | <br> |  |
| Phosphorus       | ppm      | <b>927</b>   | <br> |  |
| Barium           |          | <b>■</b> 927 | <br> |  |
|                  | ppm      |              |      |  |
| Boron            | ppm      | <b>□</b> 0   | <br> |  |