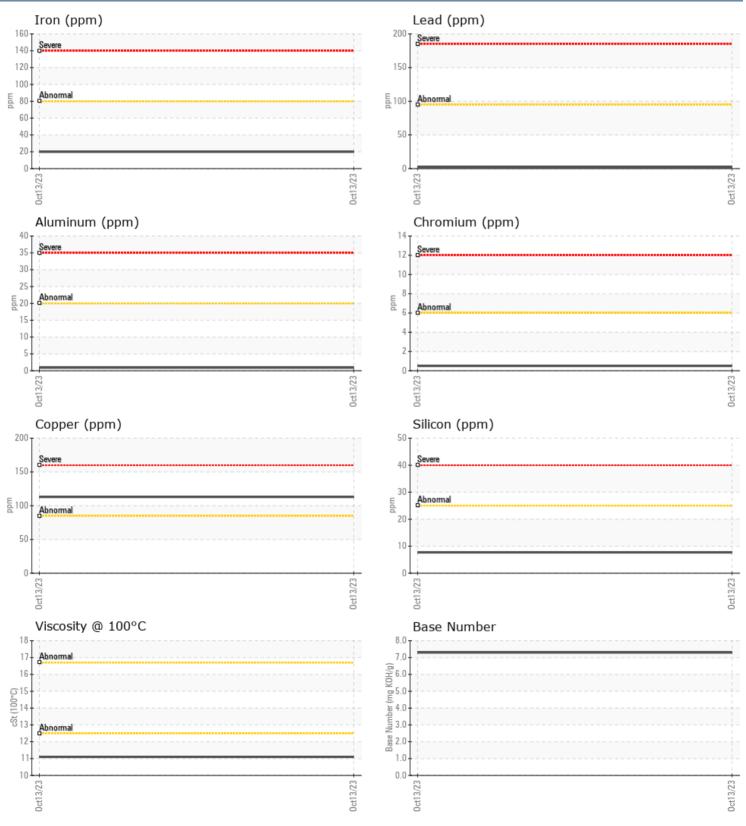

#### WEAR METALS

| Iron       | ppm | 20         | <br> |  |
|------------|-----|------------|------|--|
| Copper     | ppm | <b>113</b> | <br> |  |
| Lead       | ppm | 2          | <br> |  |
| Tin        | ppm | <b></b> <1 | <br> |  |
| Aluminum   | ppm | <b></b> <1 | <br> |  |
| Chromium   | ppm | <b></b> <1 | <br> |  |
| Molybdenum | ppm | <b>15</b>  | <br> |  |
| Nickel     | ppm | <b>1</b>   | <br> |  |
| Titanium   | ppm | 0          | <br> |  |
| Silver     | ppm | 0          | <br> |  |
| Manganese  | ppm | <1         | <br> |  |
| Vanadium   | ppm | 0          | <br> |  |

#### ADDITIVES

| Calcium    | ppm | 1867       | <br> |  |
|------------|-----|------------|------|--|
| Magnesium  | ppm | 64         | <br> |  |
| Zinc       | ppm | 736        | <br> |  |
| Phosphorus | ppm | 660        | <br> |  |
| Barium     | ppm | 0          | <br> |  |
| Boron      | ppm | <b>1</b> 4 | <br> |  |