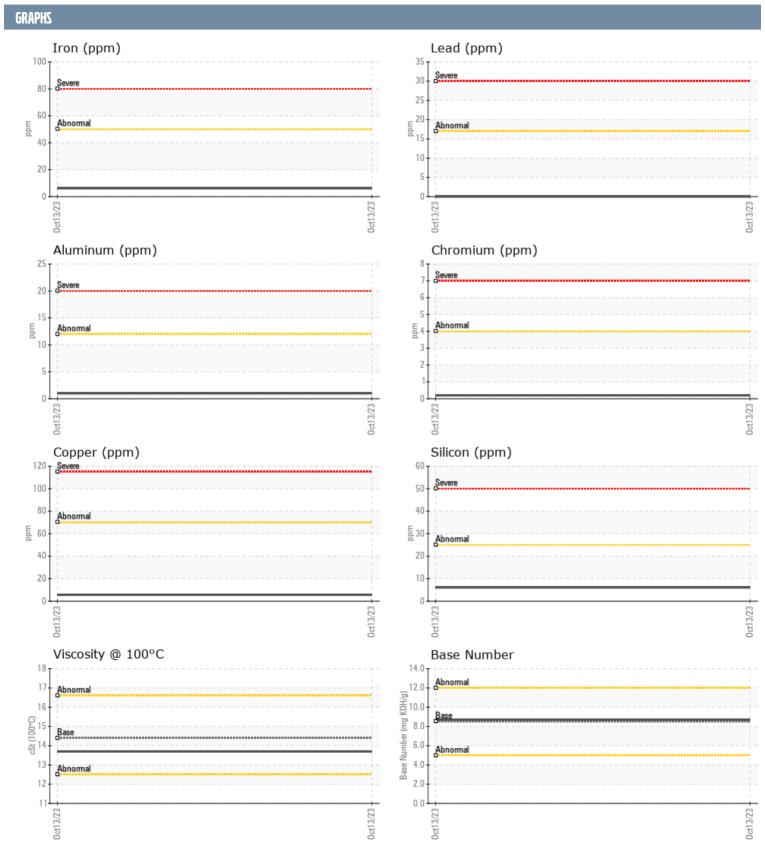

## GREGG COHEN FRANK/23161 ONAN/CUMMINS D180345586 - GENSET

Sample No: VPA048854

**Oil Type:** DIESEL ENGINE OIL SAE 40

| SAMPLE INFORMAT  | TION     |             |      |  |
|------------------|----------|-------------|------|--|
|                  |          |             |      |  |
| Sample Number    |          | VPA048854   | <br> |  |
| Sample Date      |          | 13 Oct 2023 | <br> |  |
| Machine Hours    |          | 343         | <br> |  |
| Oil Hours        |          | 0           | <br> |  |
| Oil Changed      |          | Not Changd  | <br> |  |
| Sample Status    |          | NORMAL      | <br> |  |
| OIL CONDITION    |          |             |      |  |
| Visc @ 100°C     | cSt      | <b>13.7</b> | <br> |  |
| Base Number (BN) | mg KOH/g | <b>■8.7</b> | <br> |  |
| Oxidation (PA)   | %        | 66          | <br> |  |
| ` '              | ,,,      |             |      |  |
| CONTAMINATION    |          |             |      |  |
| Soot %           | %        | <b>0.1</b>  | <br> |  |
| Nitration (PA)   | %        | 55          | <br> |  |
| Sulfation (PA)   | %        | 55          | <br> |  |
| Glycol           | %        | NEG         | <br> |  |
| Fuel             | %        | <1.0        | <br> |  |
| Silicon          |          | □ 6         |      |  |
| Sodium           | ppm      | <b>3</b>    | <br> |  |
| Potassium        | ppm      | _           |      |  |
| Potassium        | ppm      | ■3          | <br> |  |
| WEAR METALS      |          |             |      |  |
| Iron             | ppm      | <b>6</b>    | <br> |  |
| Copper           | ppm      | <b>6</b>    | <br> |  |
| Lead             | ppm      | ■0          | <br> |  |
| Tin              | ppm      | <b>■</b> <1 | <br> |  |
| Aluminum         | ppm      | <b>1</b>    | <br> |  |
| Chromium         | ppm      | <br><1      | <br> |  |
| Molybdenum       |          | <b>10</b>   | <br> |  |
| Nickel           | ppm      | <b>0</b>    | <br> |  |
| Titanium         | ppm      | _           |      |  |
|                  | ppm      | <b>0</b>    |      |  |
| Silver           | ppm      | <b>0</b>    | <br> |  |
| Manganese        | ppm      | <b></b>     | <br> |  |
| Vanadium         | ppm      | 0           | <br> |  |
| ADDITIVES        |          |             |      |  |
| Calcium          | ppm      | <b>1920</b> | <br> |  |
| Magnesium        | ppm      | <b>114</b>  | <br> |  |
| Zinc             | ppm      | <b>1021</b> | <br> |  |
| Phosphorus       | ppm      | <b>855</b>  | <br> |  |
| Barium           | ppm      | □0          | <br> |  |
| Boron            | ppm      | <b>162</b>  | <br> |  |
|                  |          |             |      |  |

## Diagnosis

No corrective action is recommended at this time. Resample at the next service interval to monitor.All component wear rates are normal. There is no indication of any contamination in the oil. The BN result indicates that there is suitable alkalinity remaining in the oil. The condition of the oil is acceptable for the time in service.