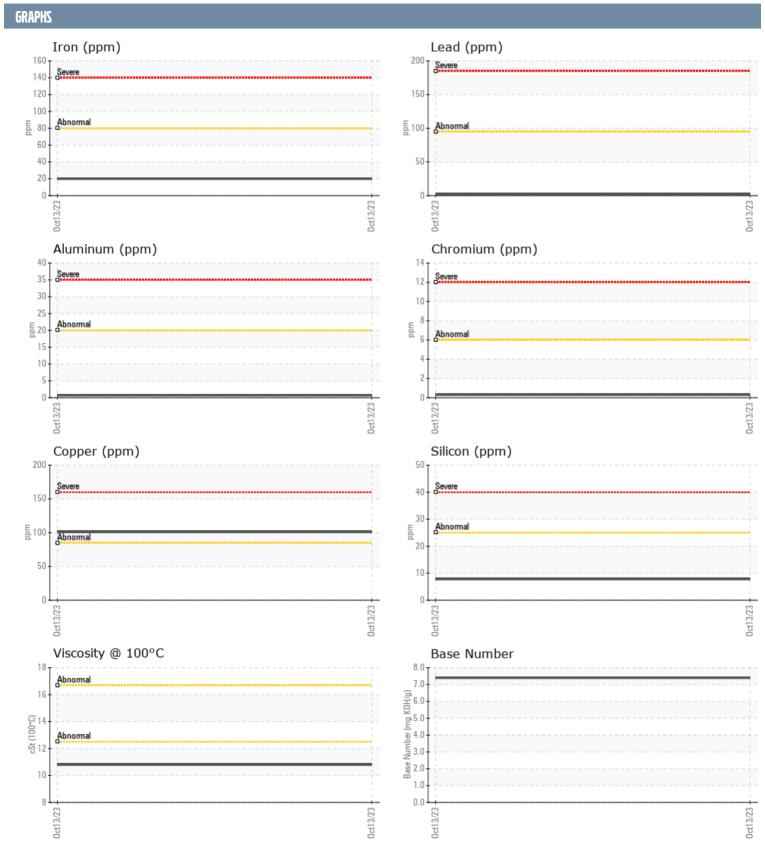

## VOLVO PENTA 7011449299 - STARBOARD DIESEL ENGINE GREGG COHEN FRANK/23161

**Sample No:** VPA048619 Oil Type: **NOT GIVEN** 

| SAMPLE INFORMAT  | TION     |                |      |  |
|------------------|----------|----------------|------|--|
| Sample Number    |          | VPA048619      | <br> |  |
| Sample Date      |          | 13 Oct 2023    | <br> |  |
| Machine Hours    |          | 788            | <br> |  |
| Oil Hours        |          | 0              | <br> |  |
| Oil Changed      |          | Not Changd     | <br> |  |
| Sample Status    |          | NORMAL         | <br> |  |
| OIL CONDITION    |          |                |      |  |
|                  |          |                |      |  |
| Visc @ 100°C     | cSt      | <b>■ 10.8</b>  | <br> |  |
| Base Number (BN) | mg KOH/g | <b>7.4</b>     | <br> |  |
| Oxidation (PA)   | %        | 45             | <br> |  |
| CONTAMINATION    |          |                |      |  |
| Soot %           | %        | ■ 0.5          | <br> |  |
| Nitration (PA)   | %        | 55             | <br> |  |
| Sulfation (PA)   | %        | 52             | <br> |  |
| Glycol           | %        | NEG            | <br> |  |
| Fuel             | %        | <b>4.1</b>     | <br> |  |
| Silicon          | ppm      | 8              | <br> |  |
| Sodium           | ppm      | ■3             | <br> |  |
| Potassium        | ppm      | <b>■</b> 0     | <br> |  |
| WEAR METALS      |          |                |      |  |
| Iron             | ppm      | <b>20</b>      | <br> |  |
| Copper           | ppm      | <b>101</b>     | <br> |  |
| Lead             | ppm      | <b>2</b>       | <br> |  |
| Tin              | ppm      | <b>■</b> <1    | <br> |  |
| Aluminum         | ppm      | <b>■&lt;1</b>  | <br> |  |
| Chromium         | ppm      | <b>1</b> <1    | <br> |  |
| Molybdenum       | ppm      | <b>17</b>      | <br> |  |
| Nickel           | ppm      | <b>1</b>       | <br> |  |
| Titanium         | ppm      | ■0             | <br> |  |
| Silver           | ppm      | 0              | <br> |  |
| Manganese        | ppm      | <1             | <br> |  |
| Vanadium         | ppm      | 0              | <br> |  |
| ADDITIVES        |          |                |      |  |
| Calcium          | nnm      | □ 1850         | <br> |  |
| Magnesium        | ppm      | ■ 1830<br>■ 56 | <br> |  |
| Zinc             | ppm      | 713            | <br> |  |
| Phosphorus       |          | 637            | <br> |  |
| Barium           | ppm      | <b>■</b> 0     | <br> |  |
| Boron            | ppm      | ■0<br>■12      | <br> |  |
| DOTOTI           | ppm      | <b>I</b>       |      |  |

## Diagnosis

No corrective action is recommended at this time. Resample at the next service interval to monitor. Please specify the brand, type, and viscosity of the oil on your next sample.All component wear rates are normal for OEM. Fuel content negligible. No other contaminants were detected in the oil. The BN result indicates that there is suitable alkalinity remaining in the oil. The condition of the oil is acceptable for the time in service.