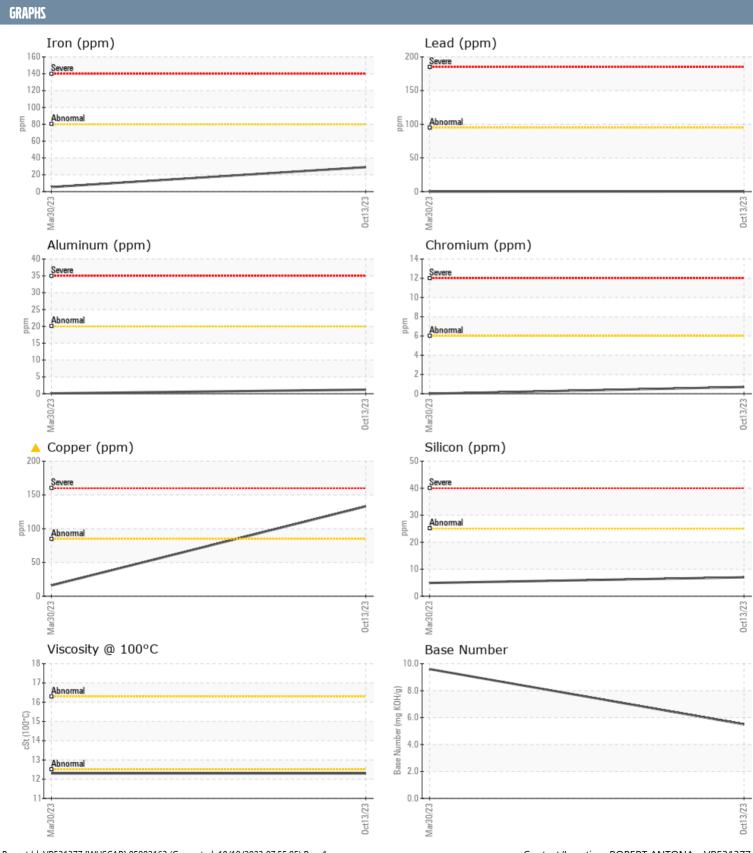

## Diagnosis

No corrective action is recommended at this time. Resample at the next service interval to monitor. The copper level is abnormal. In the absence of other significant wear metals, suspect copper due to sources other than wear (i.e. cooling core). All other component wear rates are normal. There is no indication of any contamination in the oil. The BN result indicates that there is suitable alkalinity remaining in the oil. The condition of the oil is acceptable for the time in service.