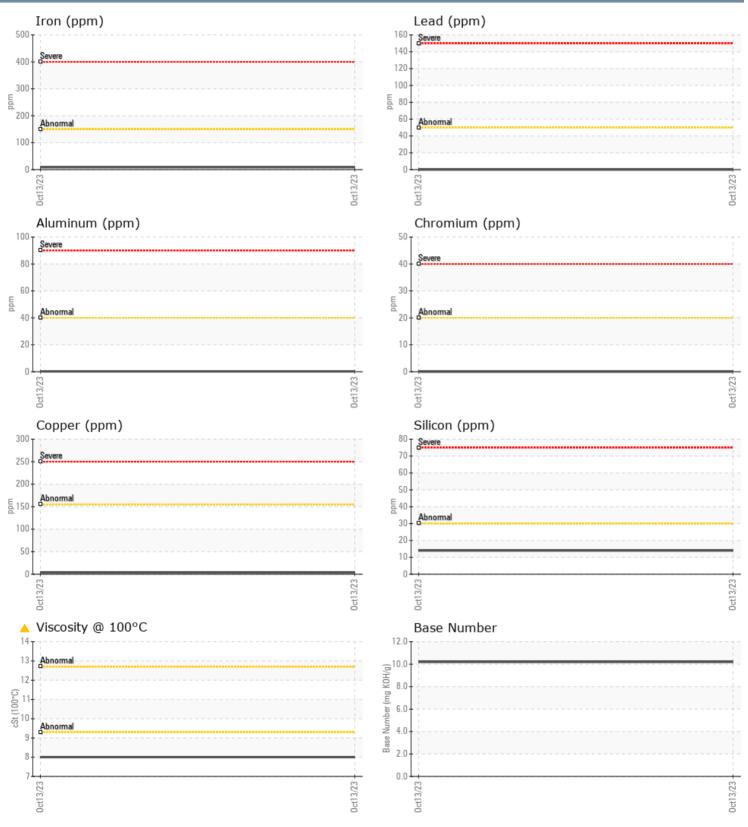

## SAMPLE INFORMATION

| Sample Number    |          | VPA056184     | <br> |  |
|------------------|----------|---------------|------|--|
| Sample Date      |          | 13 Oct 2023   | <br> |  |
| Machine Hours    |          | 150           | <br> |  |
| Oil Hours        |          | 0             | <br> |  |
| Oil Changed      |          | N/A           | <br> |  |
| Sample Status    |          | SEVERE        | <br> |  |
| OIL CONDITION    |          |               |      |  |
| Visc @ 100°C     | cSt      | <b>A</b> 8    | <br> |  |
| Base Number (BN) | mg KOH/g | <b>10.2</b>   | <br> |  |
| Oxidation (PA)   | %        | 15            | <br> |  |
| CONTAMINATION    |          |               |      |  |
| Soot %           | %        | 0.1           | <br> |  |
| Nitration (PA)   | %        | 9             | <br> |  |
| Sulfation (PA)   | %        | 11            | <br> |  |
| Glycol           | %        | NEG           | <br> |  |
| Fuel             | %        | <b>•</b> 19.1 | <br> |  |
| Silicon          | ppm      | <b>1</b> 4    | <br> |  |
| Sodium           | ppm      | <b>1</b>      | <br> |  |
| Potassium        | ppm      | 0             | <br> |  |
| WEAR METALS      |          |               |      |  |
| Iron             | ppm      | 9             | <br> |  |
| -                |          |               |      |  |

| Iron       | ppm | 9        | <br> |  |
|------------|-----|----------|------|--|
| Copper     | ppm | <b>4</b> | <br> |  |
| Lead       | ppm | 0        | <br> |  |
| Tin        | ppm | ■<1      | <br> |  |
| Aluminum   | ppm | □<1      | <br> |  |
| Chromium   | ppm | 0        | <br> |  |
| Molybdenum | ppm | 42       | <br> |  |
| Nickel     | ppm | 0        | <br> |  |
| Titanium   | ppm | 0        | <br> |  |
| Silver     | ppm | 0        | <br> |  |
| Manganese  | ppm | 0        | <br> |  |
| Vanadium   | ppm | 0        | <br> |  |
|            |     |          |      |  |

#### GRAPHS

Report Id: VP211714 [WUSCAR] 05982272 (Generated: 10/20/2023 13:08:50) Rev: 1

Contact/Location: Oscar M Padilla - VP211714