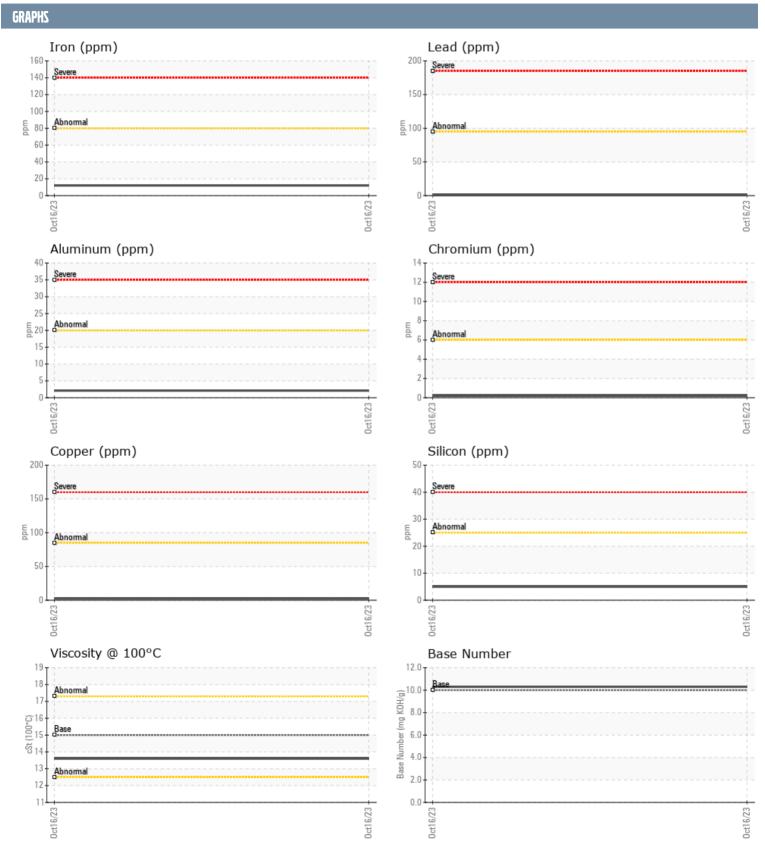

## **VOLVO PENTA 2306815 - PORT DIESEL ENGINE**

Sample No: VPA036602

Oil Type: VOLVO ULTRA DIESEL ENGINE OIL 15W40 VDS-3

| SAMPLE INFORMAT  | TION     |               |      |  |
|------------------|----------|---------------|------|--|
|                  |          |               |      |  |
| Sample Number    |          | VPA036602     | <br> |  |
| Sample Date      |          | 16 Oct 2023   | <br> |  |
| Machine Hours    |          | 159           | <br> |  |
| Oil Hours        |          | 159           | <br> |  |
| Oil Changed      |          | Changed       | <br> |  |
| Sample Status    |          | NORMAL        | <br> |  |
| OIL CONDITION    |          |               |      |  |
| Visc @ 100°C     | cSt      | <b>13.6</b>   | <br> |  |
| Base Number (BN) | mg KOH/g | <b>■</b> 10.3 | <br> |  |
| Oxidation (PA)   | %        | 55            | <br> |  |
|                  |          |               |      |  |
| CONTAMINATION    |          |               |      |  |
| Soot %           | %        | <b>■</b> 0.1  | <br> |  |
| Nitration (PA)   | %        | 40            | <br> |  |
| Sulfation (PA)   | %        | 51            | <br> |  |
| Glycol           | %        | NEG           | <br> |  |
| Fuel             | %        | <1.0          | <br> |  |
| Silicon          |          | ▼1.0<br>■5    | <br> |  |
| Sodium           | ppm      | <b>■</b> <1   | <br> |  |
| Potassium        | ppm      | ■<1<br>■<1    | <br> |  |
| Potassium        | ppm      | <u> </u>      | <br> |  |
| WEAR METALS      |          |               |      |  |
| Iron             | ppm      | <b>■12</b>    | <br> |  |
| Copper           | ppm      | <b>2</b>      | <br> |  |
| Lead             | ppm      | <1            | <br> |  |
| Tin              | ppm      | <1            | <br> |  |
| Aluminum         | ppm      |               | <br> |  |
| Chromium         | ppm      | <b>□</b> <1   | <br> |  |
| Molybdenum       | ppm      | <b>58</b>     | <br> |  |
| Nickel           | ppm      | <b>■</b> <1   | <br> |  |
| Titanium         | ppm      | ■0            | <br> |  |
| Silver           | ppm      | 0             | <br> |  |
| Manganese        |          | ■0            | <br> |  |
| Vanadium         | ppm      | 0             | <br> |  |
|                  | ppm      | U             | <br> |  |
| ADDITIDES        |          |               |      |  |
| Calcium          | ppm      | <b>■1124</b>  | <br> |  |
| Magnesium        | ppm      | <b>1017</b>   | <br> |  |
| Zinc             | ppm      | <b>1341</b>   | <br> |  |
| Phosphorus       | ppm      | <b>1089</b>   | <br> |  |
| Barium           | ppm      | ■0            | <br> |  |
| Boron            | ppm      | <b>2</b>      | <br> |  |
|                  | 1-1      |               |      |  |

## Diagnosis

Resample at the next service interval to monitor. All component wear rates are normal. There is no indication of any contamination in the oil. The BN result indicates that there is suitable alkalinity remaining in the oil. The condition of the oil is suitable for further service.