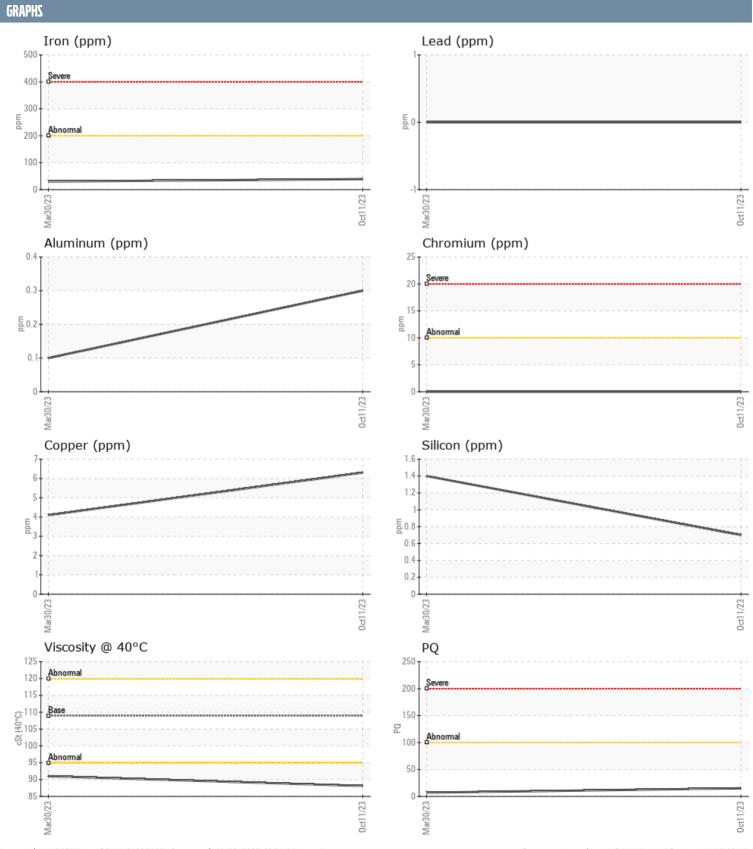

## FRANK CUNNINGHAM GT6003 VOLVO PENTA 3950006883 - STARBOARD IPS

Sample No: VPA051819

**Oil Type:** GEAR OIL SAE 75W90

| SAMPLE INFORM | ATION |               |              |      |
|---------------|-------|---------------|--------------|------|
| Sample Number |       | VPA051819     | VPA042091    | <br> |
| Sample Date   |       | 11 Oct 2023   | 30 Mar 2023  | <br> |
| Machine Hours |       | 729           | 595          | <br> |
| Oil Hours     |       | 0             | 85           | <br> |
| Oil Changed   |       | Changed       | Changed      | <br> |
| Sample Status |       | NORMAL        | NORMAL       | <br> |
| OIL CONDITION |       |               |              |      |
| Visc @ 40°C   | cSt   | ■88.1         | ■91.0        | <br> |
| CONTAMINATION |       |               |              |      |
| Silicon       | ppm   | <1            | 1            | <br> |
| Sodium        | ppm   | <b>■&lt;1</b> | <b>1</b>     | <br> |
| Potassium     | ppm   | <b>0</b>      | <b>-</b> < 1 | <br> |
| WEAR METALS   |       |               |              |      |
| PQ            |       | <b>1</b> 5    | <b>7</b>     | <br> |
| Iron          | ppm   | <b>■</b> 39   | ■30          | <br> |
| Copper        | ppm   | 6             | 4            | <br> |
| Lead          | ppm   | 0             | 0            | <br> |
| Tin           | ppm   | 0             | 0            | <br> |
| Aluminum      | ppm   | <1            | <1           | <br> |
| Chromium      | ppm   | <b>■</b> 0    | <b>0</b>     | <br> |
| Molybdenum    | ppm   | <b>■</b> 0    | <b>-</b> <1  | <br> |
| Nickel        | ppm   | <b>■&lt;1</b> | <b>0</b>     | <br> |
| Titanium      | ppm   | 0             | 0            | <br> |
| Silver        | ppm   | 0             | 0            | <br> |
| Manganese     | ppm   | <b>■&lt;1</b> | <b>1</b>     | <br> |
| Vanadium      | ppm   | 0             | 0            | <br> |
| ADDITIVES     |       |               |              |      |
| Calcium       | ppm   | <b>12</b>     | <b>9</b>     | <br> |
| Magnesium     | ppm   | 49            | 67           | <br> |
| Zinc          | ppm   | <b>□</b> 7    | ■0           | <br> |
| Phosphorus    | ppm   | <b>1362</b>   | ■1469        | <br> |
| Barium        | ppm   | <b></b>       | <b>0</b>     | <br> |
| Boron         | ppm   | <b>■</b> 167  | 217          | <br> |

## Diagnosis

Resample at the next service interval to monitor. All component wear rates are normal. There is no indication of any contamination in the oil. The condition of the oil is acceptable for the time in service.