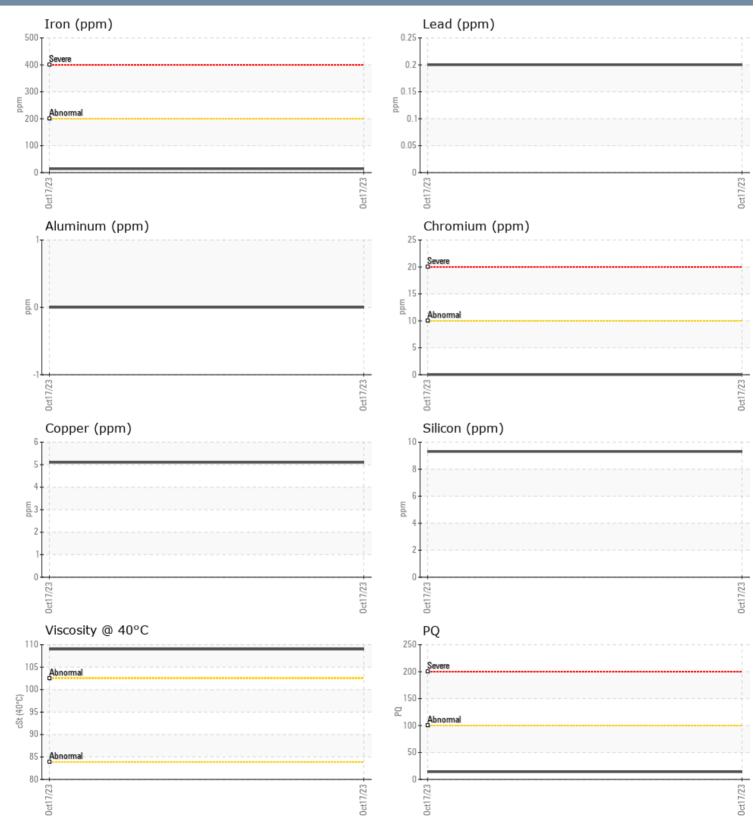

### SAMPLE INFORMATION

| Sample Number |     | VPA055215    | <br> |      |                                                         |
|---------------|-----|--------------|------|------|---------------------------------------------------------|
| Sample Date   |     | 17 Oct 2023  |      | <br> | MARINE DIESEL SE<br>1711 WHITTIER AVE<br>COSTA MESA, CA |
| Machine Hours |     | 435          |      | <br> |                                                         |
| Oil Hours     |     | 14           |      | <br> |                                                         |
| Oil Changed   |     | N/A          |      | <br> | US 92627                                                |
| Sample Status |     | NORMAL       |      | <br> | Contact: BEN ALM<br>marinedieselservio                  |
| OIL CONDITION |     |              |      |      | T: (949)612-8180                                        |
| Visc @ 40°C   | cSt | <b>109.0</b> |      | <br> | F: x:                                                   |
| CONTAMINATION | N   |              |      |      | Diagnosis                                               |
| Silicon       | ppm | 9            |      | <br> | No corrective act<br>at this time. Resa                 |
| Sodium        | ppm | 6            |      | <br> | service interval to                                     |
| Potassium     | ppm | 2            |      | <br> | component wear                                          |
| WEAR METALS   |     |              |      |      | There is no indica<br>contamination in                  |
| PQ            |     | <b>1</b> 4   |      | <br> | condition of the c<br>the time in service               |
| Iron          | ppm | <b>1</b> 4   |      | <br> |                                                         |
| Copper        | ppm | 5            |      | <br> |                                                         |
| Lead          | ppm | <1           |      | <br> |                                                         |
| Tin           | ppm | 0            |      | <br> |                                                         |
| Aluminum      | ppm | 0            |      | <br> |                                                         |
| Chromium      | ppm | 0            |      | <br> |                                                         |
| Molybdenum    | ppm | 0            |      | <br> |                                                         |
| Nickel        | ppm | 0            |      | <br> |                                                         |
| Titanium      | ppm | 0            |      | <br> |                                                         |
| Silver        | ppm | <1           |      | <br> |                                                         |
| Manganese     | ppm | <1           |      | <br> |                                                         |
| Vanadium      | ppm | 0            |      | <br> |                                                         |
| ADDITIVES     |     |              |      |      |                                                         |
| Calcium       | ppm | 3            |      | <br> | _                                                       |
| Magnesium     | ppm | 2            |      | <br> |                                                         |
| Zinc          | ppm | 4            |      | <br> |                                                         |
| Phosphorus    | ppm | 973          |      | <br> |                                                         |
| Barium        | ppm | 0            |      | <br> |                                                         |
| Boron         | ppm | 187          |      | <br> |                                                         |

### GRAPHS

Report Id: VP288530 [WUSCAR] 05982688 (Generated: 10/18/2023 16:37:11) Rev: 1

Contact/Location: BEN ALMAZAN - VP288530