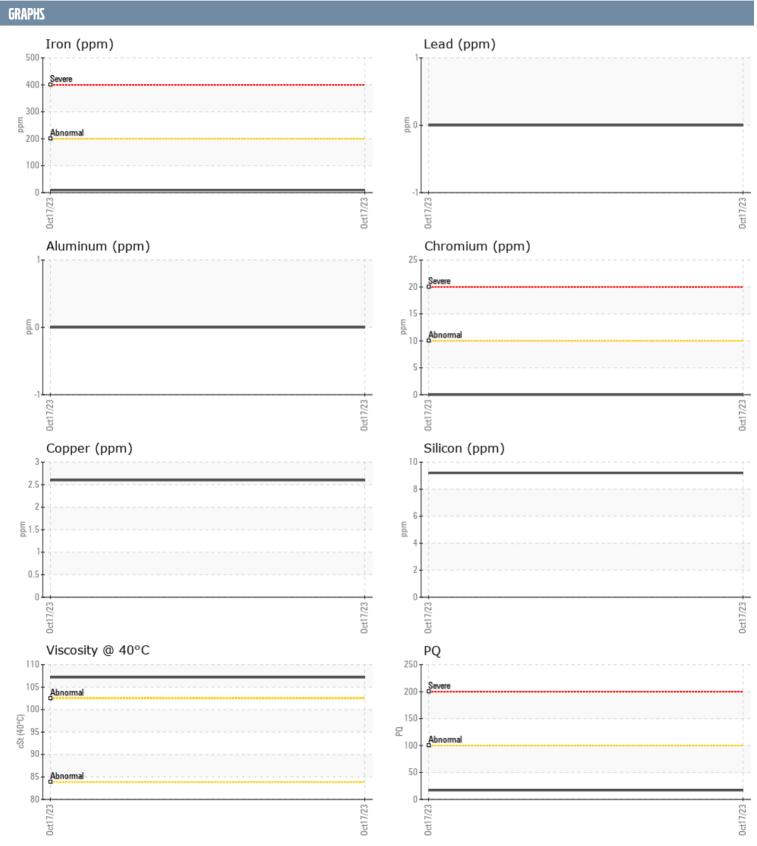

## OUICK SPIN OUICK SPIN VOLVO PENTA 39400 15640 - PORT IPS

Sample No: VPA050984
Oil Type: NOT GIVEN

| SAMPLE INFORMA | TION  |              |      |  |
|----------------|-------|--------------|------|--|
| SAMPLE INFORMA | ATION |              |      |  |
| Sample Number  |       | VPA050984    | <br> |  |
| Sample Date    |       | 17 Oct 2023  | <br> |  |
| Machine Hours  |       | 434          | <br> |  |
| Oil Hours      |       | 14           | <br> |  |
| Oil Changed    |       | N/A          | <br> |  |
| Sample Status  |       | NORMAL       | <br> |  |
| OIL CONDITION  |       |              |      |  |
| Visc @ 40°C    | cSt   | <b>107.2</b> | <br> |  |
| CONTAMINATION  |       |              |      |  |
|                |       | •            |      |  |
| Silicon        | ppm   | 9            | <br> |  |
| Sodium         | ppm   | <b>5</b>     | <br> |  |
| Potassium      | ppm   | <b>0</b>     | <br> |  |
| WEAR METALS    |       |              |      |  |
| PQ             |       | <b>17</b>    | <br> |  |
| Iron           | ppm   | <b>■</b> 9   | <br> |  |
| Copper         | ppm   | 3            | <br> |  |
| Lead           | ppm   | 0            | <br> |  |
| Tin            | ppm   | 0            | <br> |  |
| Aluminum       | ppm   | 0            | <br> |  |
| Chromium       | ppm   | ■0           | <br> |  |
| Molybdenum     | ppm   | 0            | <br> |  |
| Nickel         | ppm   | <b>0</b>     | <br> |  |
| Titanium       | ppm   | 0            | <br> |  |
| Silver         | ppm   | 0            | <br> |  |
| Manganese      | ppm   | 0            | <br> |  |
| Vanadium       | ppm   | 0            | <br> |  |
| ADDITIVES      |       |              |      |  |
| Calcium        | ppm   | 0            | <br> |  |
| Magnesium      | ppm   | <1           | <br> |  |
| Zinc           | ppm   | 0            | <br> |  |
| Phosphorus     | ppm   | 1376         | <br> |  |
| Barium         | ppm   | 0            | <br> |  |
| Boron          | ppm   | 323          | <br> |  |
| DOTOTI         | PPIII | 323          |      |  |

## Diagnosis

No corrective action is recommended at this time. Resample at the next service interval to monitor.All component wear rates are normal. There is no indication of any contamination in the oil. The condition of the oil is acceptable for the time in service.