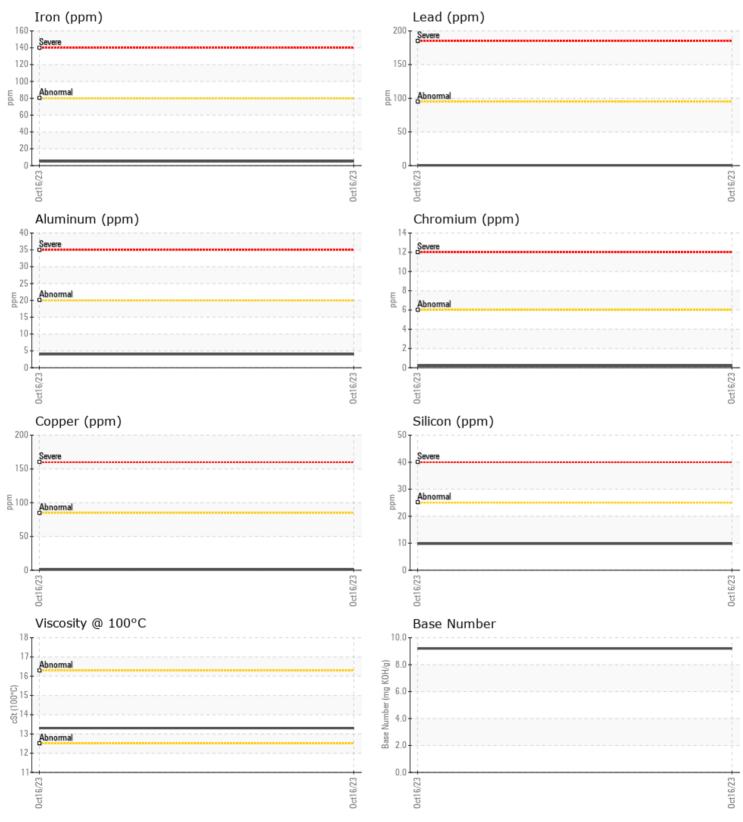

### WEAR METALS

| Iron       | ppm | 5            | <br> |  |
|------------|-----|--------------|------|--|
| Copper     | ppm | <b>1</b>     | <br> |  |
| Lead       | ppm | ■ <1         | <br> |  |
| Tin        | ppm | <b></b> <1   | <br> |  |
| Aluminum   | ppm | 4            | <br> |  |
| Chromium   | ppm | <b>  </b> <1 | <br> |  |
| Molybdenum | ppm | 53           | <br> |  |
| Nickel     | ppm | 0            | <br> |  |
| Titanium   | ppm | 0            | <br> |  |
| Silver     | ppm | 0            | <br> |  |
| Manganese  | ppm | 0            | <br> |  |
| Vanadium   | ppm | 0            | <br> |  |

#### SAMPLE INFORMATION

| Sample Number    |          | VPA050532   | <br> |  |
|------------------|----------|-------------|------|--|
| Sample Date      |          | 16 Oct 2023 | <br> |  |
| Machine Hours    |          | 290         | <br> |  |
| Oil Hours        |          | 60          | <br> |  |
| Oil Changed      |          | Not Changd  | <br> |  |
| Sample Status    |          | NORMAL      | <br> |  |
| OIL CONDITION    |          |             |      |  |
| Visc @ 100°C     | cSt      | 13.3        | <br> |  |
| Base Number (BN) | mg KOH/g | 9.2         | <br> |  |
| Oxidation (PA)   | %        | 50          | <br> |  |
| CONTAMINATION    |          |             |      |  |
| Soot %           | %        | 0.2         | <br> |  |
| Nitration (PA)   | %        | 44          | <br> |  |
| Sulfation (PA)   | %        | 48          | <br> |  |
| Glycol           | %        | NEG         | <br> |  |
| Fuel             | %        | <1.0        | <br> |  |
| Silicon          | ppm      | <b>10</b>   | <br> |  |
| Sodium           | ppm      | 2           | <br> |  |
| Potassium        | ppm      | 6           | <br> |  |
|                  |          |             |      |  |