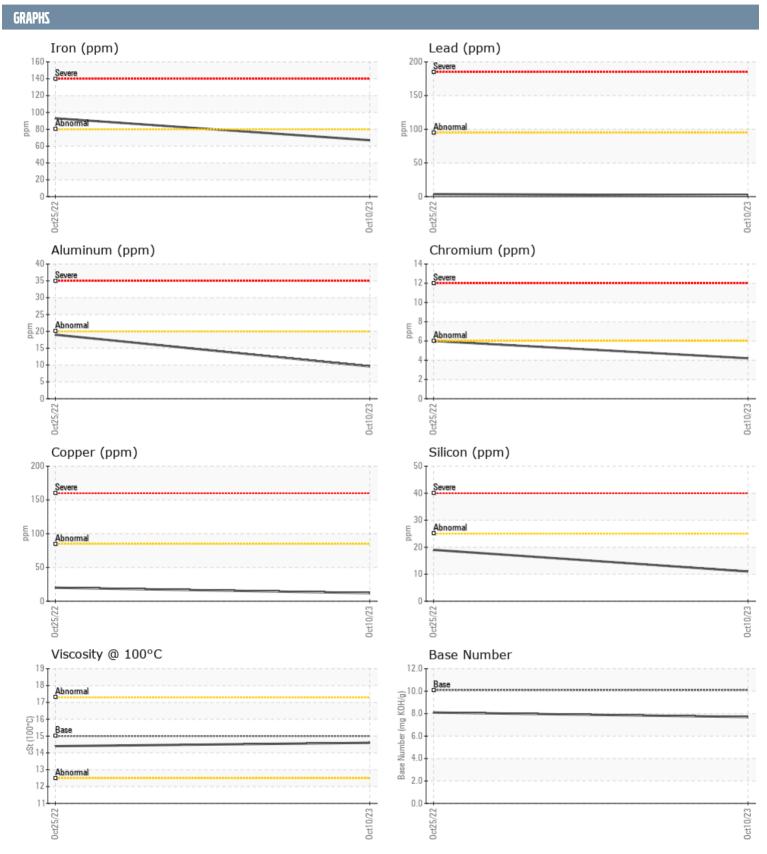

## JAMES E CARLSON VOLVO PENTA A 1054031 - STARBOARD DIESEL ENGINE

Sample No: VPA050795

Oil Type: SHELL ROTELLA T4 15W40

| SAMPLE INFORMAT  | TION     |               |               |      |
|------------------|----------|---------------|---------------|------|
| Sample Number    |          | VPA050795     | VPA044720     | <br> |
| Sample Date      |          | 10 Oct 2023   | 25 Oct 2022   | <br> |
| Machine Hours    |          | 239           | 207           | <br> |
| Oil Hours        |          | 32            | 75            | <br> |
| Oil Changed      |          | N/A           | Changed       | <br> |
| Sample Status    |          | NORMAL        | ATTENTION     | <br> |
| OIL CONDITION    |          |               |               |      |
|                  | C:       | =446          | =444          |      |
| Visc @ 100°C     | cSt      | <b>■ 14.6</b> | 14.4          | <br> |
| Base Number (BN) | mg KOH/g | <b>7.7</b>    | ■8.1          | <br> |
| Oxidation (PA)   | %        | 65            | 68            | <br> |
| CONTAMINATION    |          |               |               |      |
| Soot %           | %        | ■0.4          | ■0.6          | <br> |
| Nitration (PA)   | %        | 59            | 73            | <br> |
| Sulfation (PA)   | %        | 56            | 57            | <br> |
| Glycol           | %        | NEG           | NEG           | <br> |
| Fuel             | %        | <1.0          | <1.0          | <br> |
| Silicon          | ppm      | <b>11</b>     | <b>1</b> 9    | <br> |
| Sodium           | ppm      | <b>4</b>      | <b>8</b>      | <br> |
| Potassium        | ppm      | <b>12</b>     | <b>1</b> 3    | <br> |
| WEAR METALS      |          |               |               |      |
| MENU METAT2      |          |               |               |      |
| Iron             | ppm      | <b>67</b>     | <u></u> 93    | <br> |
| Copper           | ppm      | <b>12</b>     | <b>2</b> 0    | <br> |
| Lead             | ppm      | ■2            | <b>4</b>      | <br> |
| Tin              | ppm      | <b>■1</b>     | <b>2</b>      | <br> |
| Aluminum         | ppm      | ■10           | <b>1</b> 9    | <br> |
| Chromium         | ppm      | <b>■</b> 4    | <b>6</b>      | <br> |
| Molybdenum       | ppm      | ■ 5           | <b>1</b> 5    | <br> |
| Nickel           | ppm      | <b>1</b>      | <b>2</b>      | <br> |
| Titanium         | ppm      | <b></b>       | <b></b> <1    | <br> |
| Silver           | ppm      | <b>0</b>      | 0             | <br> |
| Manganese        | ppm      | <b></b>       | <b>-</b> <1   | <br> |
| Vanadium         | ppm      | 0             | 0             | <br> |
| ADDITIDES        |          |               |               |      |
| Calcium          | ppm      | <b>2145</b>   | <b>□</b> 2070 | <br> |
| Magnesium        | ppm      | 55            | ■ 164         | <br> |
| Zinc             | ppm      | <b>1195</b>   | 1184          | <br> |
| Phosphorus       | ppm      | <b>1022</b>   | □1026         | <br> |
| Barium           | ppm      | ■0            | 0             | <br> |
| Boron            | ppm      | <b>176</b>    | <b>1</b> 42   | <br> |
|                  | 1-1      |               |               |      |

## Diagnosis

Resample at the next service interval to monitor. All component wear rates are normal. There is no indication of any contamination in the oil. The BN result indicates that there is suitable alkalinity remaining in the oil. The condition of the oil is acceptable for the time in service.