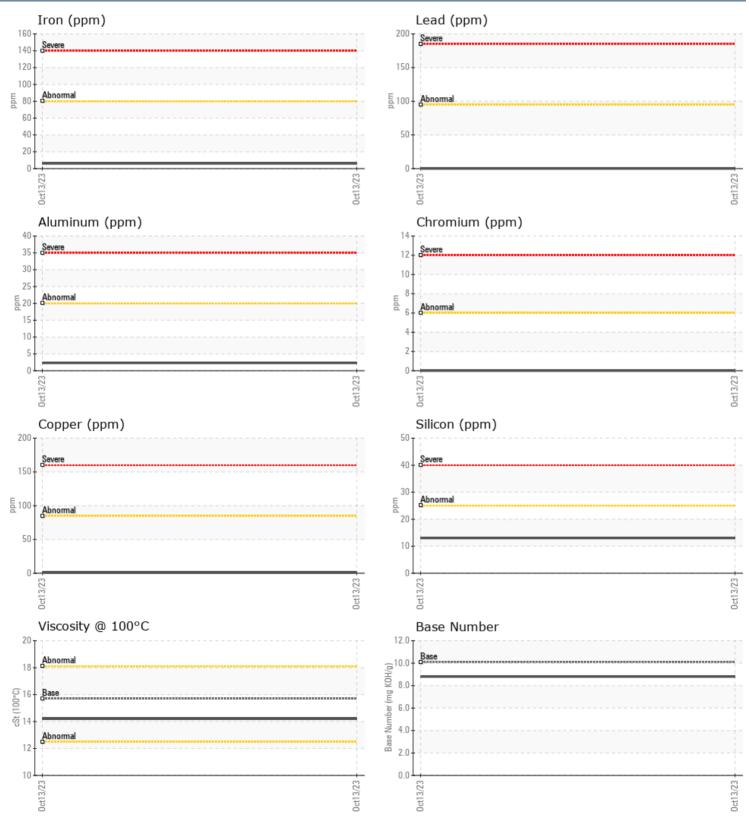

#### SAMPLE INFORMATION Sample Number VPA059692 Sample Date 13 Oct 2023 Machine Hours 2919 0 **Oil Hours** Oil Changed N/A NORMAL Sample Status **OIL CONDITION** Visc @ 100°C cSt 14.2 Base Number (BN) mg KOH/g 8.8 Oxidation (PA) % 69 CONTAMINATION % Soot % 0.1 % Nitration (PA) 48 Sulfation (PA) % 59 % NEG Glycol Fuel % <1.0 Silicon ppm 13 Sodium 2 ppm Potassium ppm **4** WEAR METALS ------

| Iron       | ppm | 6            | <br> |  |
|------------|-----|--------------|------|--|
| Copper     | ppm | <b>  </b> <1 | <br> |  |
| Lead       | ppm | 0            | <br> |  |
| Tin        | ppm | <b>□</b> <1  | <br> |  |
| Aluminum   | ppm | 2            | <br> |  |
| Chromium   | ppm | 0            | <br> |  |
| Molybdenum | ppm | 55           | <br> |  |
| Nickel     | ppm | 0            | <br> |  |
| Titanium   | ppm | 0            | <br> |  |
| Silver     | ppm | 0            | <br> |  |
| Manganese  | ppm | 0            | <br> |  |
| Vanadium   | maa | 0            | <br> |  |

### Diagnosis

Resample at the next service interval to monitor.All component wear rates are normal. There is no indication of any contamination in the oil. The BN result indicates that there is suitable alkalinity remaining in the oil. The condition of the oil is suitable for further service.