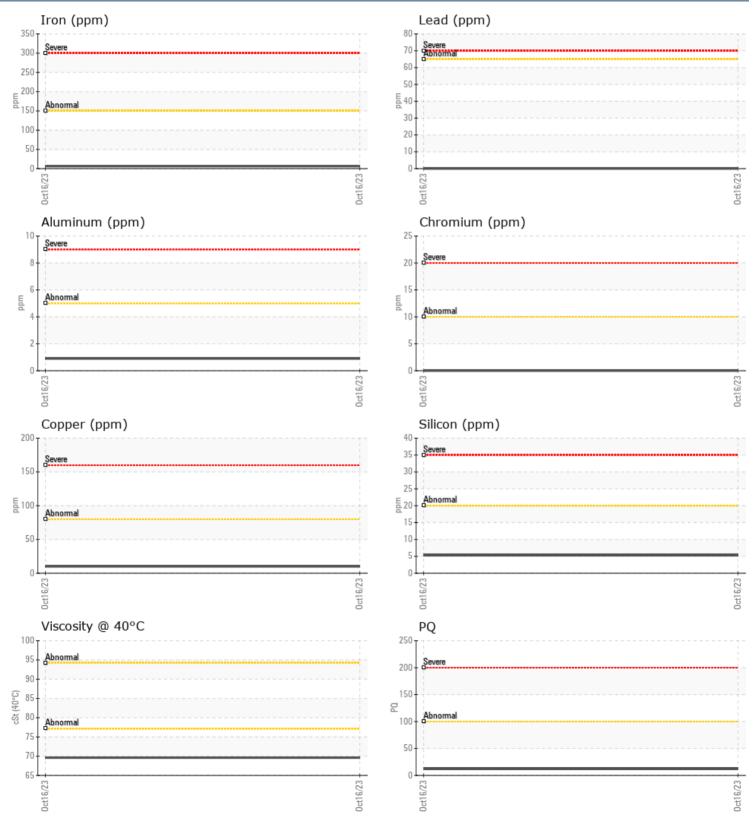

### GRAPHS

Report Id: VP99411958 [WUSCAR] 05984245 (Generated: 10/27/2023 01:23:20) Rev: 1

Contact/Location: Service Manager - VP99411958