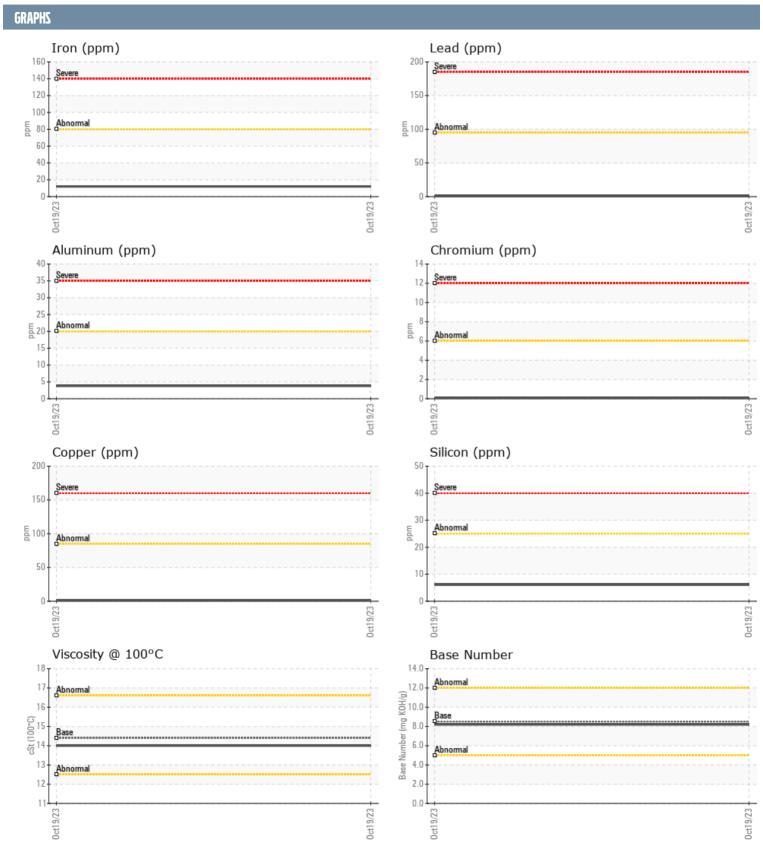

## **VOLVO PENTA NOT GIVEN VPAO48644 - DIESEL ENGINE**

Sample No: VPA048644

**Oil Type:** DIESEL ENGINE OIL SAE 15W40

|                  |           |               | <br>  |  |
|------------------|-----------|---------------|-------|--|
| SAMPLE INFORMAT  | TION      |               |       |  |
| Sample Number    |           | VPA048644     | <br>  |  |
| Sample Date      |           | 19 Oct 2023   | <br>  |  |
| Machine Hours    |           | 3885          | <br>  |  |
| Oil Hours        |           | 0             | <br>  |  |
| Oil Changed      |           | N/A           | <br>  |  |
| Sample Status    |           | NORMAL        | <br>  |  |
|                  |           | NORWAL        | <br>- |  |
| OIL CONDITION    |           |               |       |  |
| Visc @ 100°C     | cSt       | <b>14.0</b>   | <br>  |  |
| Base Number (BN) | mg KOH/g  | ■8.2          | <br>  |  |
| Oxidation (PA)   | %         | 56            | <br>  |  |
| CONTAMINATION    |           |               |       |  |
| Soot %           | %         | <b>0.1</b>    | <br>  |  |
| Nitration (PA)   | %         | 43            | <br>  |  |
| Sulfation (PA)   | %         | 50            | <br>  |  |
| Glycol           | %         | NEG           | <br>  |  |
| Fuel             | %         | <1.0          | <br>  |  |
| Silicon          |           |               |       |  |
| Sodium           | ppm       | <b>6</b>      | <br>  |  |
|                  | ppm       | <b>2</b>      | <br>  |  |
| Potassium        | ppm       | <b>7</b>      | <br>  |  |
| WEAR METALS      |           |               |       |  |
| Iron             | ppm       | <b>12</b>     | <br>  |  |
| Copper           | ppm       | <b>2</b>      | <br>  |  |
| Lead             | ppm       |               | <br>  |  |
| Tin              | ppm       | O             | <br>  |  |
| Aluminum         | ppm       | <b>4</b>      | <br>  |  |
| Chromium         | ppm       | <1            | <br>  |  |
| Molybdenum       | ppm       | <b>■</b> 15   | <br>  |  |
| Nickel           | ppm       | ■0            | <br>  |  |
| Titanium         | ppm       | <b>■&lt;1</b> | <br>  |  |
| Silver           | ppm       | ■0            | <br>  |  |
| Manganese        | ppm       | <b>0</b>      | <br>  |  |
| Vanadium         | ppm       | <1            | <br>  |  |
| ADDITIVES        | - Indiana |               |       |  |
|                  |           |               |       |  |
| Calcium          | ppm       | <b>1910</b>   | <br>  |  |
| Magnesium        | ppm       | <b>137</b>    | <br>  |  |
| Zinc             | ppm       | <b>1191</b>   | <br>  |  |
| Phosphorus       | ppm       | <b>953</b>    | <br>  |  |
| Barium           | ppm       | ■0            | <br>  |  |
| Boron            | ppm       | <b>175</b>    | <br>  |  |

## Diagnosis

Resample at the next service interval to monitor. All component wear rates are normal. There is no indication of any contamination in the oil. The BN result indicates that there is suitable alkalinity remaining in the oil. The condition of the oil is acceptable for the time in service.