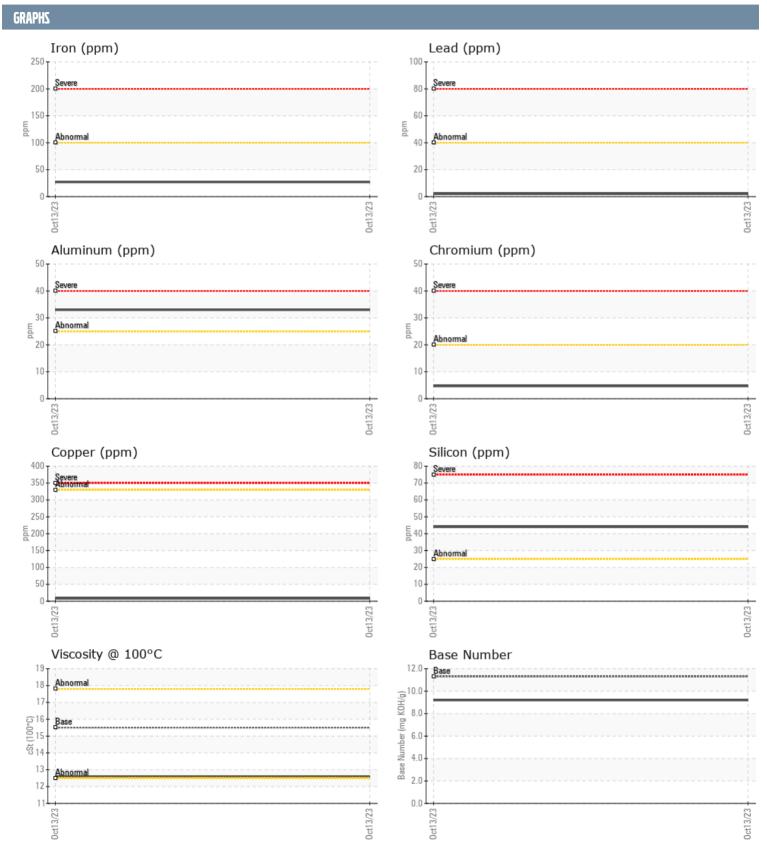

## CATERPILLAR RPMO0152 - PORT DIESEL ENGINE

Sample No: VPA060382

Oil Type: CAT DIESEL ENGINE OIL 15W40

| SAMPLE INFORMAT       | TION     |                |      |  |
|-----------------------|----------|----------------|------|--|
|                       |          |                |      |  |
| Sample Number         |          | VPA060382      | <br> |  |
| Sample Date           |          | 13 Oct 2023    | <br> |  |
| Machine Hours         |          | 164            | <br> |  |
| Oil Hours             |          | 164            | <br> |  |
| Oil Changed           |          | Not Changd     | <br> |  |
| Sample Status         |          | NORMAL         | <br> |  |
| OIL CONDITION         |          |                |      |  |
| Visc @ 100°C          | cSt      | <b>12.6</b>    | <br> |  |
| Base Number (BN)      | mg KOH/g | 9.2            | <br> |  |
| Oxidation (PA)        | %        | 78             | <br> |  |
| Oxidation (i A)       | 70       | 70             |      |  |
| CONTAMINATION         |          |                |      |  |
| Soot %                | %        | ■ 0.2          | <br> |  |
| Nitration (PA)        | %        | 58             | <br> |  |
| Sulfation (PA)        | %        | 57             | <br> |  |
| Glycol                | %        | NEG            | <br> |  |
| Fuel                  | %        | <1.0           | <br> |  |
| Silicon               |          | □ 44           | <br> |  |
| Sodium                | ppm      | <b>44</b>      | <br> |  |
| Potassium             | ppm      | _              | <br> |  |
| Potassium             | ppm      | <b>4</b>       | <br> |  |
| WEAR METALS           |          |                |      |  |
| Iron                  | ppm      | <b>27</b>      | <br> |  |
| Copper                | ppm      | <b>8</b>       | <br> |  |
| Lead                  | ppm      | <b>2</b>       | <br> |  |
| Tin                   | ppm      | <b>2</b>       | <br> |  |
| Aluminum              | ppm      | <b>■33</b>     | <br> |  |
| Chromium              | ppm      | <b>5</b>       | <br> |  |
| Molybdenum            | ppm      | ■39            | <br> |  |
| Nickel                | ppm      | <b>0</b>       | <br> |  |
| Titanium              |          | <b>■</b> <1    | <br> |  |
| Silver                | ppm      | <b>0</b>       | <br> |  |
|                       | ppm      | _              |      |  |
| Manganese<br>Vanadium | ppm      | <b>□</b> <1 <1 | <br> |  |
|                       | ppm      | < 1            | <br> |  |
| ADDITIVES             |          |                |      |  |
| Calcium               | ppm      | <b>1752</b>    | <br> |  |
| Magnesium             | ppm      | <b>486</b>     | <br> |  |
| Zinc                  | ppm      | ■956           | <br> |  |
| Phosphorus            | ppm      | <b>750</b>     | <br> |  |
| Barium                | ppm      | ■0             | <br> |  |
| Boron                 | ppm      | <b>■</b> 56    | <br> |  |
| DOTOTI                | PPIII    |                |      |  |

## Diagnosis

No corrective action is recommended at this time. Resample at the next service interval to monitor. Metal levels are typical for a new component breaking in. There is no indication of any contamination in the oil. The condition of the oil is acceptable for the time in service.