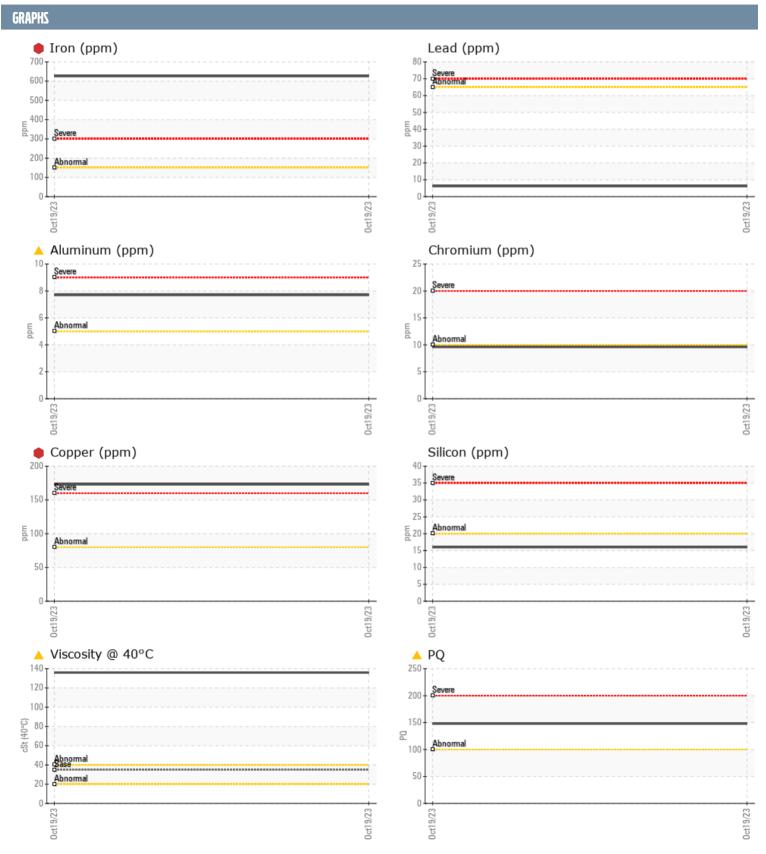

## **VOLVO PENTA NOT GIVEN VPAO48649 - INBOARD GEARBOX**

Sample No: VPA048649

Oil Type: ATF

| Sample Number | SAMPLE INFORMATION |               |  |  |  |  |
|---------------|--------------------|---------------|--|--|--|--|
| Sample Number |                    | VPA048649     |  |  |  |  |
| Sample Date   |                    | 19 Oct 2023   |  |  |  |  |
| Machine Hours |                    | 3885          |  |  |  |  |
| Oil Hours     |                    | 0             |  |  |  |  |
| Oil Changed   |                    | N/A           |  |  |  |  |
| Sample Status |                    | SEVERE        |  |  |  |  |
| OIL CONDITION |                    |               |  |  |  |  |
| Visc @ 40°C   | cSt                | <b>1</b> 36   |  |  |  |  |
| CONTAMINATION |                    |               |  |  |  |  |
| Silicon       | ppm                | <b>16</b>     |  |  |  |  |
|               | ppm                | <b>17</b>     |  |  |  |  |
|               | ppm                | <b>11</b>     |  |  |  |  |
| WEAR METALS   |                    |               |  |  |  |  |
| PQ            |                    | <u> </u>      |  |  |  |  |
|               | ppm                | <b>626</b>    |  |  |  |  |
|               | ppm                | 173           |  |  |  |  |
|               | ppm                | <b>6</b>      |  |  |  |  |
|               | ppm                | <b>6</b>      |  |  |  |  |
|               | ppm                | <u>^</u> 8    |  |  |  |  |
|               | ppm                | <b>■10</b>    |  |  |  |  |
| Molybdenum    | ppm                | ■0            |  |  |  |  |
| Nickel        | ppm                | <b>5</b> 5    |  |  |  |  |
| Titanium      | ppm                | 3             |  |  |  |  |
| Silver        | ppm                | 3             |  |  |  |  |
| Manganese     | ppm                | <b>□7</b>     |  |  |  |  |
| Vanadium      | ppm                | 0             |  |  |  |  |
| ADDITIVES     |                    |               |  |  |  |  |
| Calcium       | ppm                | <b>■38</b>    |  |  |  |  |
|               | ppm                | <b>22</b>     |  |  |  |  |
| . =           | ppm                | <b>240</b>    |  |  |  |  |
|               | ppm                | <b>△</b> 1284 |  |  |  |  |
| •             | ppm                | <b>▲</b> 18   |  |  |  |  |
|               | ppm                | <b>187</b>    |  |  |  |  |

## Diagnosis

We recommend that you drain the oil from the component if this has not already been done. We advise that you inspect for the source(s) of wear. We recommend an early resample to monitor this condition. Gear wear is indicated. Moderate concentration of visible metal present. There is no indication of any contamination in the oil. The oil viscosity is higher than normal. This plus the additive levels indicates the addition of a different brand, or type of oil. Confirm oil type.