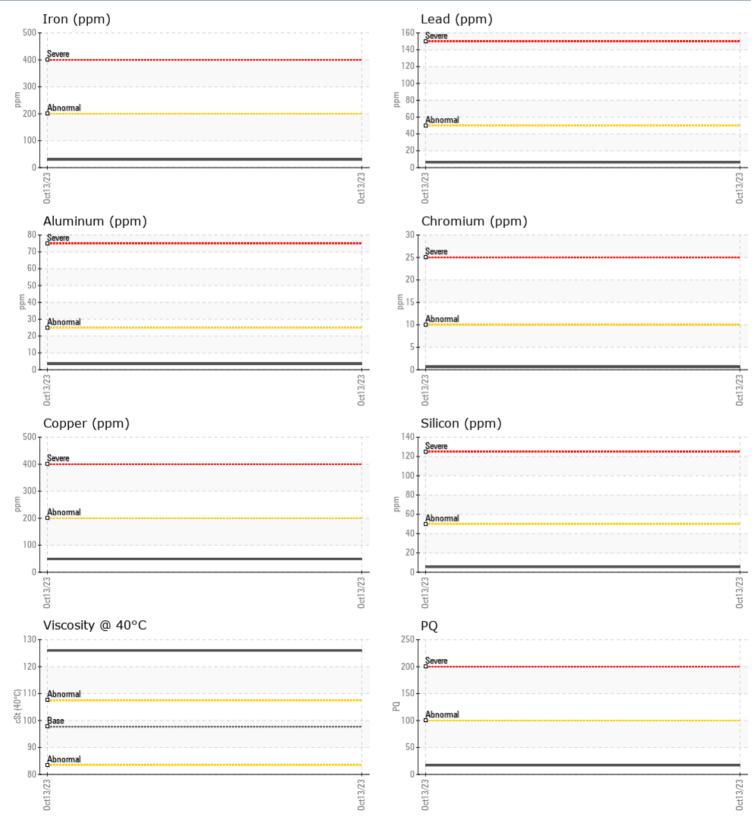

#### SAMPLE INFORMATION Sample Number VPA060388 Sample Date 13 Oct 2023 Machine Hours 161 **Oil Hours** 161 Oil Changed Not Changd NORMAL Sample Status **OIL CONDITION** Visc @ 40°C cSt 126 CONTAMINATION Silicon ppm 6 Sodium ppm 5 Potassium 1 ppm WEAR METALS PO 17 Iron 30 ppm Copper ppm **49** Lead ppm 6 Tin ppm 1 3 Aluminum ppm Chromium ppm **||** <1 Molybdenum 0 ppm Nickel 1 ppm Titanium ppm <1 Silver ppm <1 Manganese 1 ppm Vanadium 0 ppm ADDITIVES Calcium 4378 ppm Magnesium 30 ppm Zinc ppm 1042 Phosphorus ppm 856 Barium 0 🔲 ppm 8 Boron ppm

### GRAPHS

Report Id: VPSMAPLA [WUSCAR] 05985871 (Generated: 10/25/2023 10:18:38) Rev: 1

Contact/Location: ANDRES GARMENDIA - VPSMAPLA