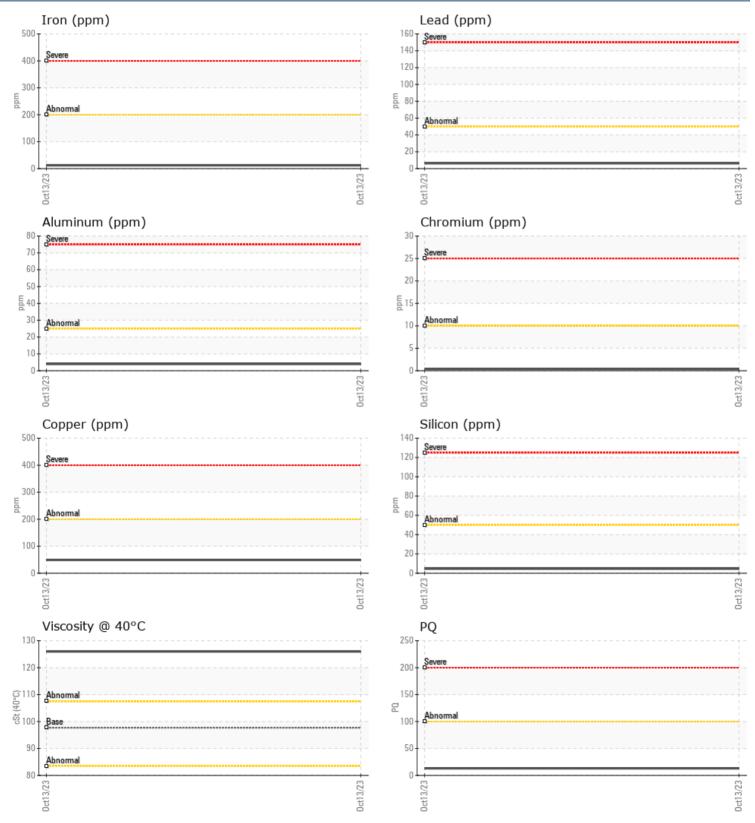

### GRAPHS

Report Id: VPSMAPLA [WUSCAR] 05985872 (Generated: 10/25/2023 10:17:27) Rev: 1

Contact/Location: ANDRES GARMENDIA - VPSMAPLA