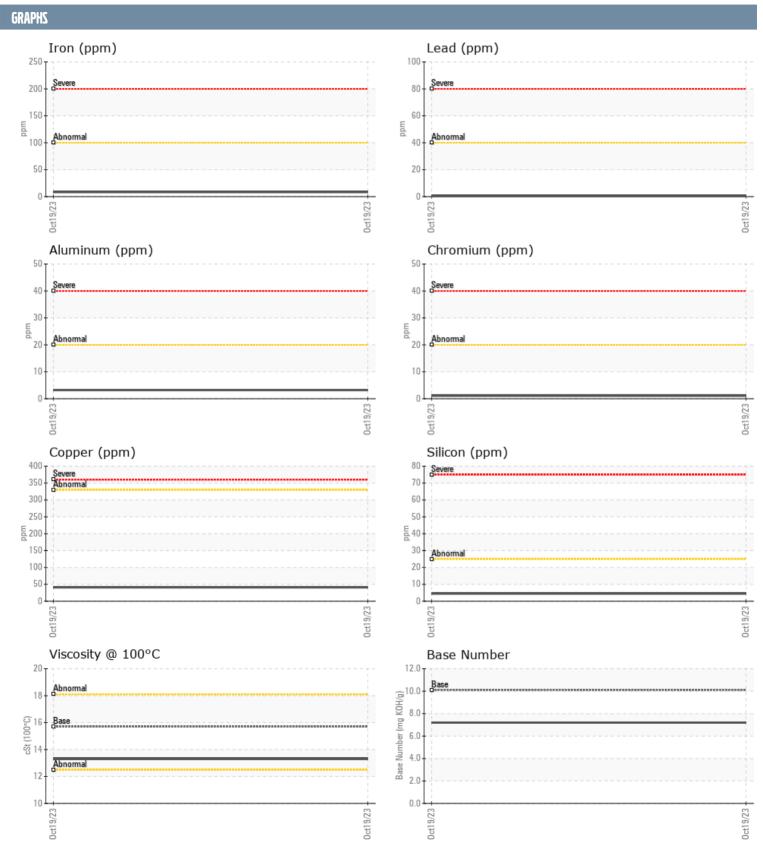

## NOT GIVEN VPA036633 - STARBOARD DIESEL ENGINE

Sample No: VPA036633

Oil Type: SHELL ROTELLA T 15W40

| SAMPLE INFORMAT  | TION     |               |      |  |
|------------------|----------|---------------|------|--|
| Sample Number    |          | VPA036633     | <br> |  |
| Sample Date      |          | 19 Oct 2023   | <br> |  |
| Machine Hours    |          | 3400          | <br> |  |
| Oil Hours        |          | 100           | <br> |  |
| Oil Changed      |          | N/A           | <br> |  |
| Sample Status    |          | NORMAL        | <br> |  |
| OIL CONDITION    |          |               |      |  |
| Visc @ 100°C     | cSt      | <b>13.3</b>   | <br> |  |
| Base Number (BN) | mg KOH/g | <b>7.2</b>    | <br> |  |
| Oxidation (PA)   | %        | 55            | <br> |  |
| CONTAMINATION    |          |               |      |  |
| CONTAMINATION    |          |               |      |  |
| Soot %           | %        | ■ 0.2         | <br> |  |
| Nitration (PA)   | %        | 69            | <br> |  |
| Sulfation (PA)   | %        | 52            | <br> |  |
| Glycol           | %        | NEG           | <br> |  |
| Fuel             | %        | <1.0          | <br> |  |
| Silicon          | ppm      | <b>4</b>      | <br> |  |
| Sodium           | ppm      | <b>2</b>      | <br> |  |
| Potassium        | ppm      | <b>1</b>      | <br> |  |
| WEAR METALS      |          |               |      |  |
| Iron             | ppm      | <b>■8</b>     | <br> |  |
| Copper           | ppm      | <b>41</b>     | <br> |  |
| Lead             | ppm      | <b>■&lt;1</b> | <br> |  |
| Tin              | ppm      | <b>■&lt;1</b> | <br> |  |
| Aluminum         | ppm      | <b>■3</b>     | <br> |  |
| Chromium         | ppm      | <b>1</b>      | <br> |  |
| Molybdenum       | ppm      | ■84           | <br> |  |
| Nickel           | ppm      | <b>■&lt;1</b> | <br> |  |
| Titanium         | ppm      | <1            | <br> |  |
| Silver           | ppm      | <b>■</b> 0    | <br> |  |
| Manganese        | ppm      | <b>1</b>      | <br> |  |
| Vanadium         | ppm      | <1            | <br> |  |
| ZAVITIDDA        |          |               |      |  |
| Calcium          | ppm      | <b>1986</b>   | <br> |  |
| Magnesium        | ppm      | 166           | <br> |  |
| Zinc             | ppm      | <b>1332</b>   | <br> |  |
| Phosphorus       | ppm      | <b>1111</b>   | <br> |  |
| Barium           | ppm      | <b>0</b>      | <br> |  |
| Boron            | ppm      | <b>164</b>    | <br> |  |
|                  |          |               |      |  |