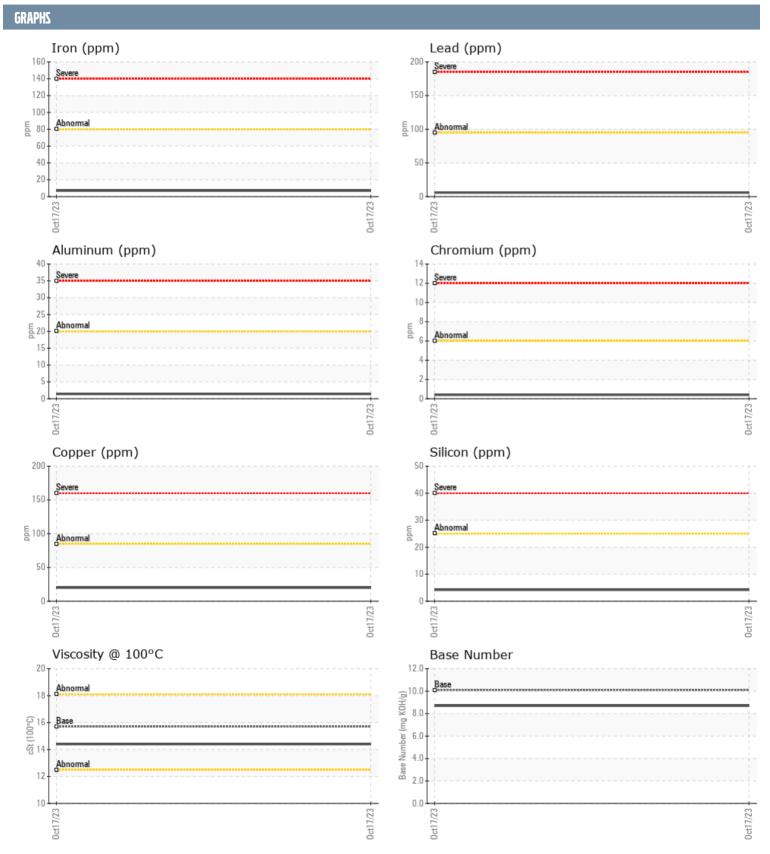

## UNDERDOWN VOLVO PENTA 2071181845 - STARBOARD DIESEL ENGINE

Sample No: VPA044019

Oil Type: SHELL ROTELLA T 15W40

| SAMPLE INFORMAT       | TION     |                           |      |  |
|-----------------------|----------|---------------------------|------|--|
|                       | IION     |                           |      |  |
| Sample Number         |          | VPA044019                 | <br> |  |
| Sample Date           |          | 17 Oct 2023               | <br> |  |
| Machine Hours         |          | 0                         | <br> |  |
| Oil Hours             |          | 0                         | <br> |  |
| Oil Changed           |          | N/A                       | <br> |  |
| Sample Status         |          | NORMAL                    | <br> |  |
| OIL CONDITION         |          |                           |      |  |
| Visc @ 100°C          | cSt      | <b>■14.4</b>              | <br> |  |
| Base Number (BN)      | mg KOH/g | ■8.7                      | <br> |  |
| Oxidation (PA)        | %        | 67                        | <br> |  |
| CONTAMINATION         |          |                           |      |  |
| CONTAMINATION         |          |                           |      |  |
| Soot %                | %        | <b>0.5</b>                | <br> |  |
| Nitration (PA)        | %        | 57                        | <br> |  |
| Sulfation (PA)        | %        | 58                        | <br> |  |
| Glycol                | %        | NEG                       | <br> |  |
| Fuel                  | %        | <1.0                      | <br> |  |
| Silicon               | ppm      | <b>4</b>                  | <br> |  |
| Sodium                | ppm      | <b>■</b> 3                | <br> |  |
| Potassium             | ppm      | <br><b>_</b> 9            | <br> |  |
| WEAR METALS           |          |                           |      |  |
| Iron                  | ppm      | 7                         | <br> |  |
| Copper                | ppm      | 20                        | <br> |  |
| Lead                  | ppm      | <b>■</b> 6                | <br> |  |
| Tin                   |          | <b>■</b> 1                | <br> |  |
| Aluminum              | ppm      | <b>1</b>                  | <br> |  |
| Chromium              | ppm      | ■ ·<br>■ <1               | <br> |  |
|                       | ppm      | _                         | <br> |  |
| Molybdenum<br>Nickel  | ppm      | <b>□</b> <1<br><b>□</b> 4 |      |  |
| Titanium              | ppm      |                           | <br> |  |
|                       | ppm      | <b></b>                   |      |  |
| Silver                | ppm      | <b></b>                   | <br> |  |
| Manganese<br>Vanadium | ppm      | ■ <1<br><1                | <br> |  |
| vanadium              | ppm      | ₹1                        | <br> |  |
| ADDITIVES             |          |                           |      |  |
| Calcium               | ppm      | <b>2400</b>               | <br> |  |
| Magnesium             | ppm      | 26                        | <br> |  |
| Zinc                  | ppm      | <b>1357</b>               | <br> |  |
| Phosphorus            | ppm      | <b>■1105</b>              | <br> |  |
| Barium                | ppm      | ■0                        | <br> |  |
| Boron                 | ppm      | <b>■</b> 182              | <br> |  |
|                       | F-17     |                           |      |  |

## Diagnosis

Resample at the next service interval to monitor. All component wear rates are normal. There is no indication of any contamination in the oil. The BN result indicates that there is suitable alkalinity remaining in the oil. The condition of the oil is suitable for further service.