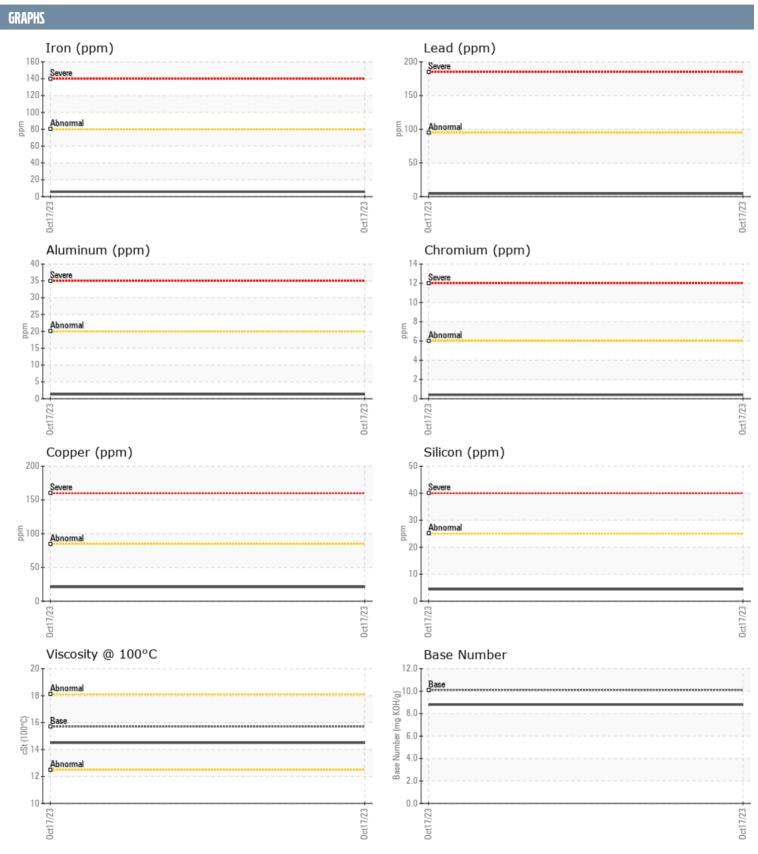

## UNDERDOWN VOLVO PENTA 2071181844 - PORT DIESEL ENGINE

Sample No: VPA044016

Oil Type: SHELL ROTELLA T 15W40

| SAMPLE INFORMAT  | TION     |             |      |  |
|------------------|----------|-------------|------|--|
|                  |          | VD4044046   |      |  |
| Sample Number    |          | VPA044016   | <br> |  |
| Sample Date      |          | 17 Oct 2023 | <br> |  |
| Machine Hours    |          | 0           | <br> |  |
| Oil Hours        |          | 0           | <br> |  |
| Oil Changed      |          | N/A         | <br> |  |
| Sample Status    |          | NORMAL      | <br> |  |
| OIL CONDITION    |          |             |      |  |
| Visc @ 100°C     | cSt      | <b>14.5</b> | <br> |  |
| Base Number (BN) | mg KOH/g | ■8.8        | <br> |  |
| Oxidation (PA)   | %        | 66          | <br> |  |
| ` '              |          |             |      |  |
| CONTAMINATION    |          |             |      |  |
| Soot %           | %        | <b>0.5</b>  | <br> |  |
| Nitration (PA)   | %        | 55          | <br> |  |
| Sulfation (PA)   | %        | 58          | <br> |  |
| Glycol           | %        | NEG         | <br> |  |
| Fuel             | %        | <1.0        | <br> |  |
| Silicon          |          | 1.0         |      |  |
|                  | ppm      |             |      |  |
| Sodium           | ppm      | <b>3</b>    | <br> |  |
| Potassium        | ppm      | <b>■</b> 8  | <br> |  |
| WEAR METALS      |          |             |      |  |
| Iron             | ppm      | <b>6</b>    | <br> |  |
| Copper           | ppm      | <b>21</b>   | <br> |  |
| Lead             | ppm      | <b>4</b>    | <br> |  |
| Tin              | ppm      | 1           | <br> |  |
| Aluminum         | ppm      | <b>1</b>    | <br> |  |
| Chromium         | ppm      | <br><1      | <br> |  |
| Molybdenum       |          | ■0          | <br> |  |
| Nickel           | ppm      | <b>4</b>    | <br> |  |
| Titanium         | ppm      | _           |      |  |
|                  | ppm      | <b>1</b> <1 |      |  |
| Silver           | ppm      | <b>0</b>    | <br> |  |
| Manganese        | ppm      | <b>-</b> <1 | <br> |  |
| Vanadium         | ppm      | 0           | <br> |  |
| ADDITIVES        |          |             |      |  |
| Calcium          | ppm      | <b>2381</b> | <br> |  |
| Magnesium        | ppm      | <b>25</b>   | <br> |  |
| Zinc             | ppm      | <b>1359</b> | <br> |  |
| Phosphorus       | ppm      | <b>1103</b> | <br> |  |
| Barium           | ppm      | ■0          | <br> |  |
| Boron            | ppm      | <b>187</b>  | <br> |  |
| DOTOTI           | Phili    |             |      |  |

## Diagnosis

Resample at the next service interval to monitor. All component wear rates are normal. There is no indication of any contamination in the oil. The BN result indicates that there is suitable alkalinity remaining in the oil. The condition of the oil is suitable for further service.