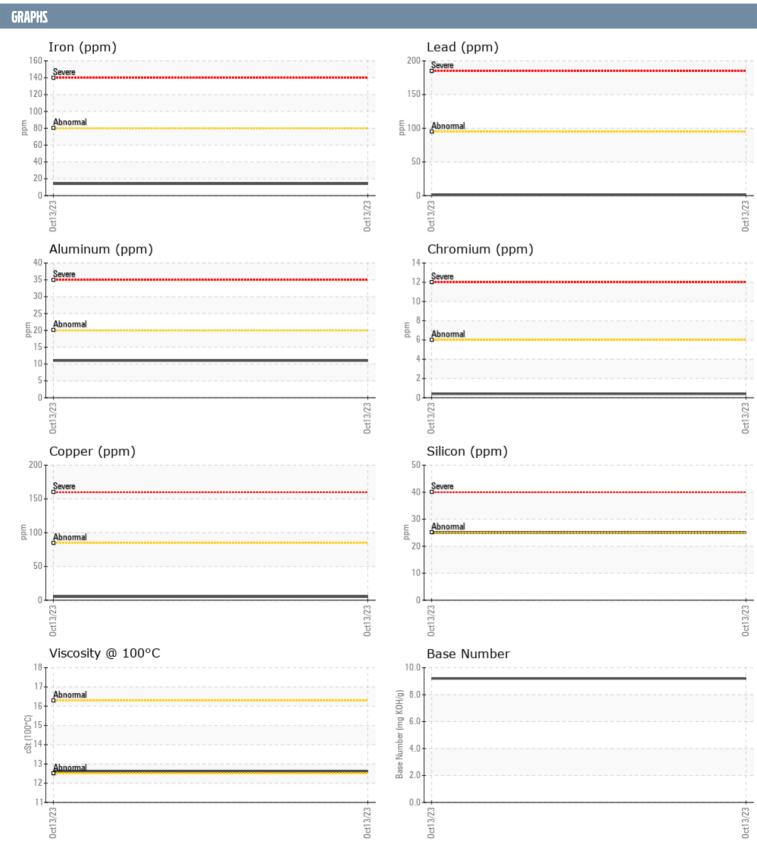

## MARK LAMBERT GARRETT 17499 VOLVO PENTA 20132234481 - PORT DIESEL ENGINE

Sample No: VPA055746

Oil Type: VOLVO VDS-4.5 Premium Motor Oil 15W40

| SAMPLE INFORMAT  | TION     |               |      |  |
|------------------|----------|---------------|------|--|
| Sample Number    |          | VPA055746     | <br> |  |
| Sample Date      |          | 13 Oct 2023   | <br> |  |
| Machine Hours    |          | 128           | <br> |  |
| Oil Hours        |          | 128           | <br> |  |
| Oil Changed      |          | Changed       | <br> |  |
| Sample Status    |          | NORMAL        | <br> |  |
| OIL CONDITION    |          |               |      |  |
| Visc @ 100°C     | cSt      | <b>12.6</b>   | <br> |  |
| Base Number (BN) | mg KOH/g | ■9.2          | <br> |  |
| Oxidation (PA)   | %        | 59            | <br> |  |
|                  |          |               |      |  |
| CONTAMINATION    |          |               |      |  |
| Soot %           | %        | <b>0.4</b>    | <br> |  |
| Nitration (PA)   | %        | 52            | <br> |  |
| Sulfation (PA)   | %        | 54            | <br> |  |
| Glycol           | %        | NEG           | <br> |  |
| Fuel             | %        | <1.0          | <br> |  |
| Silicon          | ppm      | <b>25</b>     | <br> |  |
| Sodium           | ppm      | <b>■</b> 3    | <br> |  |
| Potassium        | ppm      | <b>26</b>     | <br> |  |
| WEAR METALS      |          |               |      |  |
| Iron             | ppm      | <b>1</b> 4    | <br> |  |
| Copper           | ppm      | <b>5</b>      | <br> |  |
| Lead             | ppm      | <u> </u>      | <br> |  |
| Tin              | ppm      | 3             | <br> |  |
| Aluminum         | ppm      | <b>11</b>     | <br> |  |
| Chromium         | ppm      | <b>■&lt;1</b> | <br> |  |
| Molybdenum       | ppm      | <b>62</b>     | <br> |  |
| Nickel           | ppm      | <b>■&lt;1</b> | <br> |  |
| Titanium         | ppm      | <b>■</b> 0    | <br> |  |
| Silver           | ppm      | <b>■</b> 0    | <br> |  |
| Manganese        | ppm      | <b>2</b>      | <br> |  |
| Vanadium         | ppm      | 0             | <br> |  |
| ADDITIODA        |          |               |      |  |
| Calcium          | ppm      | <b>1437</b>   | <br> |  |
| Magnesium        | ppm      | <b>719</b>    | <br> |  |
| Zinc             | ppm      | <b>1253</b>   | <br> |  |
| Phosphorus       | ppm      | <b>1034</b>   | <br> |  |
| Barium           | ppm      | ■0            | <br> |  |
| Boron            | ppm      | <b>23</b>     | <br> |  |
|                  | F P      |               |      |  |

## Diagnosis

Resample at the next service interval to monitor. All component wear rates are normal. There is no indication of any contamination in the oil. The BN result indicates that there is suitable alkalinity remaining in the oil. The condition of the oil is suitable for further service.