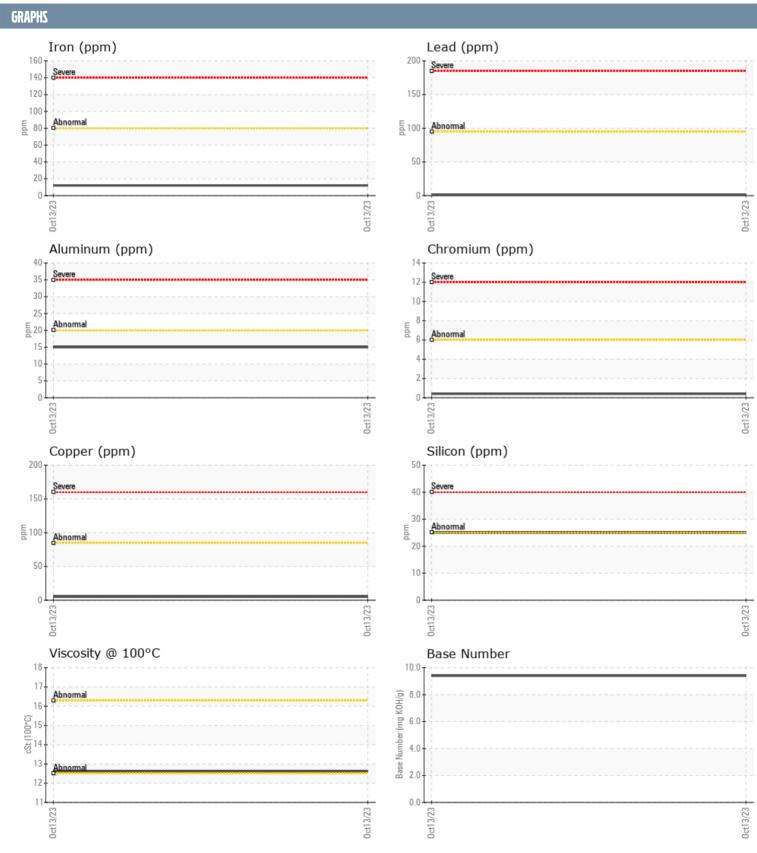

## MARK LAMBERT GARRETT 17499 VOLVO PENTA 20132234324 - STARBOARD DIESEL ENGINE

Sample No: VPA055755

Oil Type: VOLVO VDS-4.5 Premium Motor Oil 15W40

| SAMPLE INFORMAT  | TION     |               |      |  |
|------------------|----------|---------------|------|--|
|                  |          | \/D405555     |      |  |
| Sample Number    |          | VPA055755     | <br> |  |
| Sample Date      |          | 13 Oct 2023   | <br> |  |
| Machine Hours    |          | 128           | <br> |  |
| Oil Hours        |          | 128           | <br> |  |
| Oil Changed      |          | Changed       | <br> |  |
| Sample Status    |          | NORMAL        | <br> |  |
| OIL CONDITION    |          |               |      |  |
| Visc @ 100°C     | cSt      | <b>12.6</b>   | <br> |  |
| Base Number (BN) | mg KOH/g | ■9.4          | <br> |  |
| Oxidation (PA)   | %        | 58            | <br> |  |
| . ,              |          |               |      |  |
| CONTAMINATION    |          |               |      |  |
| Soot %           | %        | ■0.3          | <br> |  |
| Nitration (PA)   | %        | 50            | <br> |  |
| Sulfation (PA)   | %        | 53            | <br> |  |
| Glycol           | %        | NEG           | <br> |  |
| Fuel             | %        | <1.0          | <br> |  |
| Silicon          | ppm      | <b>25</b>     |      |  |
| Sodium           |          | <b>3</b>      | <br> |  |
| Potassium        | ppm      | <b>3</b> 1    | <br> |  |
| Potassium        | ppm      | <b>1</b> 31   | <br> |  |
| WEAR METALS      |          |               |      |  |
| Iron             | ppm      | <b>12</b>     | <br> |  |
| Copper           | ppm      | <u>5</u>      | <br> |  |
| Lead             | ppm      | <b>1</b>      | <br> |  |
| Tin              | ppm      | <u> </u>      | <br> |  |
| Aluminum         | ppm      | <b>1</b> 5    | <br> |  |
| Chromium         | ppm      | <1            | <br> |  |
| Molybdenum       |          | <b>63</b>     | <br> |  |
|                  | ppm      |               |      |  |
| Nickel           | ppm      | <b>■&lt;1</b> | <br> |  |
| Titanium         | ppm      | <b>0</b>      | <br> |  |
| Silver           | ppm      | <b>0</b>      | <br> |  |
| Manganese        | ppm      | ■2            | <br> |  |
| Vanadium         | ppm      | 0             | <br> |  |
| ZAVITIDDA        |          |               |      |  |
| Calcium          | ppm      | ■1385         | <br> |  |
| Magnesium        | ppm      | <b>782</b>    | <br> |  |
| Zinc             | ppm      | <b>1266</b>   | <br> |  |
| Phosphorus       | ppm      | <b>1040</b>   | <br> |  |
| Barium           | ppm      | ■0            | <br> |  |
| Boron            | ppm      | <b>20</b>     | <br> |  |
|                  | - P      |               |      |  |

## Diagnosis

Resample at the next service interval to monitor. All component wear rates are normal. There is no indication of any contamination in the oil. The BN result indicates that there is suitable alkalinity remaining in the oil. The condition of the oil is suitable for further service.