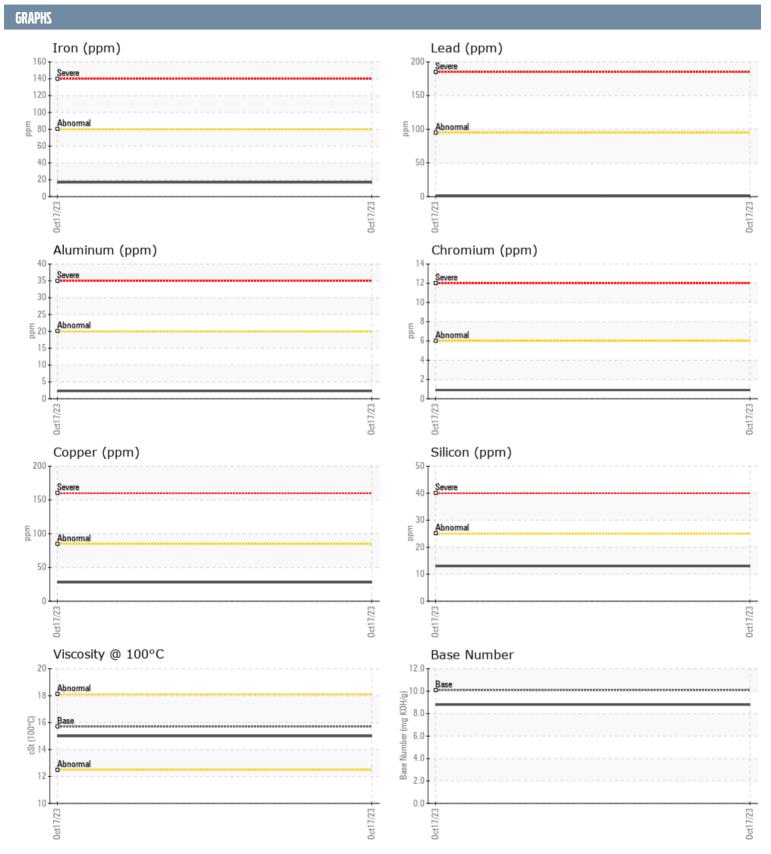

## FINN H15314 VOLVO PENTA FINN - VPAO36432 (S/N NOT GIVEN) - PORT DIESEL ENGINE

Sample No: VPA036432

Oil Type: SHELL ROTELLA T 15W40

| SAMPLE INFORMAT  | LIUN     |               |      |  |
|------------------|----------|---------------|------|--|
| SAMIFEE IM OMMA  | IION     |               |      |  |
| Sample Number    |          | VPA036432     | <br> |  |
| Sample Date      |          | 17 Oct 2023   | <br> |  |
| Machine Hours    |          | 209           | <br> |  |
| Oil Hours        |          | 70            | <br> |  |
| Oil Changed      |          | Not Changd    | <br> |  |
| Sample Status    |          | NORMAL        | <br> |  |
| OIL CONDITION    |          |               |      |  |
|                  |          |               |      |  |
| Visc @ 100°C     | cSt      | ■15.0         | <br> |  |
| Base Number (BN) | mg KOH/g | ■8.8          | <br> |  |
| Oxidation (PA)   | %        | 67            | <br> |  |
| CONTAMINATION    |          |               |      |  |
| CONTAMINATION    |          |               |      |  |
| Soot %           | %        | <b>0.7</b>    | <br> |  |
| Nitration (PA)   | %        | 63            | <br> |  |
| Sulfation (PA)   | %        | 60            | <br> |  |
| Glycol           | %        | NEG           | <br> |  |
| Fuel             | %        | <1.0          | <br> |  |
| Silicon          | ppm      | ■13           | <br> |  |
| Sodium           | ppm      | <b>■</b> 3    | <br> |  |
| Potassium        | ppm      | <b>7</b>      | <br> |  |
| WEAR METALS      |          |               |      |  |
| Iron             | ppm      | <b>17</b>     | <br> |  |
| Copper           | ppm      | 28            | <br> |  |
| Lead             | ppm      | <b>1</b>      | <br> |  |
| Tin              | ppm      | 1             | <br> |  |
| Aluminum         | ppm      | <b>■2</b>     | <br> |  |
| Chromium         | ppm      | <b>=</b> <1   | <br> |  |
| Molybdenum       | ppm      | <b>■16</b>    | <br> |  |
| Nickel           | ppm      | <b>□</b> 2    | <br> |  |
| Titanium         |          | ■0            | <br> |  |
| Silver           | ppm      | <b>■</b> <1   | <br> |  |
| Manganese        | ppm      | <b>■&lt;1</b> | <br> |  |
| Vanadium         | ppm      | <1            | <br> |  |
|                  | ррш      | <b>\1</b>     |      |  |
| ADDITIVES        |          |               |      |  |
| Calcium          | ppm      | <b>2260</b>   | <br> |  |
| Magnesium        | ppm      | 91            | <br> |  |
| Zinc             | ppm      | <b>1299</b>   | <br> |  |
| Phosphorus       | ppm      | <b>1036</b>   | <br> |  |
| Barium           | ppm      | ■0            | <br> |  |
| Boron            | ppm      | <b>166</b>    | <br> |  |
|                  |          | _             |      |  |

## Diagnosis

Resample at the next service interval to monitor. All component wear rates are normal. There is no indication of any contamination in the oil. The BN result indicates that there is suitable alkalinity remaining in the oil. The condition of the oil is suitable for further service.