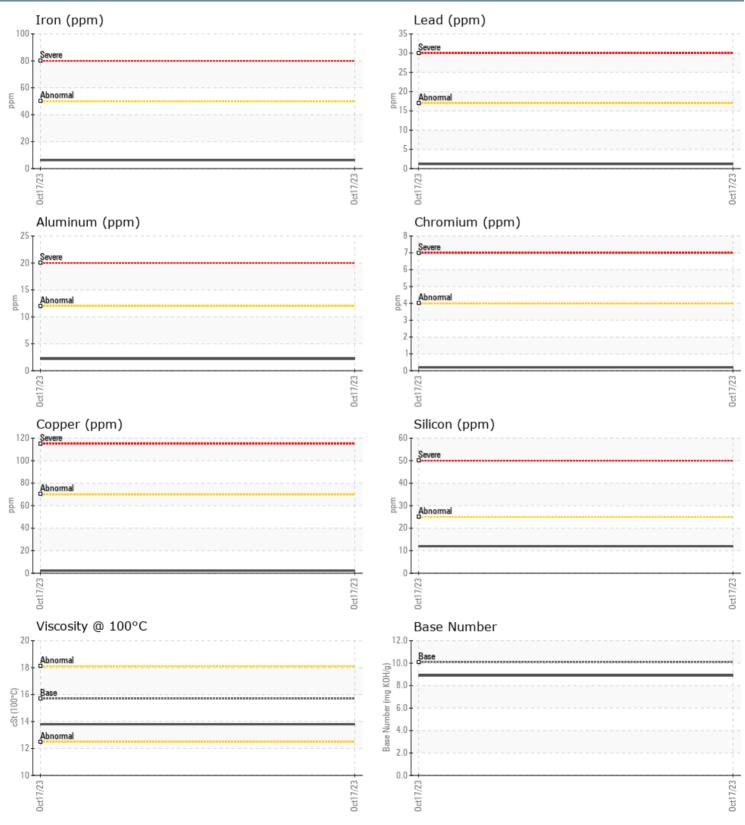

#### WEAR METALS

| Iron       | ppm | 6            | <br> |  |
|------------|-----|--------------|------|--|
| Copper     | ppm | 2            | <br> |  |
| Lead       | ppm | <b>1</b>     | <br> |  |
| Tin        | ppm | <b>1</b>     | <br> |  |
| Aluminum   | ppm | 2            | <br> |  |
| Chromium   | ppm | <b>  </b> <1 | <br> |  |
| Molybdenum | ppm | <b>1</b> 6   | <br> |  |
| Nickel     | ppm | ■<1          | <br> |  |
| Titanium   | ppm | 0            | <br> |  |
| Silver     | ppm | <b>  </b> <1 | <br> |  |
| Manganese  | ppm | <b></b> <1   | <br> |  |
| Vanadium   | ppm | 0            | <br> |  |

#### ADDITIVES

| Calcium    | ppm | 2131        | <br> |  |
|------------|-----|-------------|------|--|
| Magnesium  | ppm | 136         | <br> |  |
| Zinc       | ppm | <b>1286</b> | <br> |  |
| Phosphorus | ppm | <b>1019</b> | <br> |  |
| Barium     | ppm | □ <1        | <br> |  |
| Boron      | ppm | <b>151</b>  | <br> |  |

#### GRAPHS

Report Id: VP154879 [WUSCAR] 05986122 (Generated: 10/25/2023 12:18:00) Rev: 1

Contact/Location: MARK LEWIS - VP154879