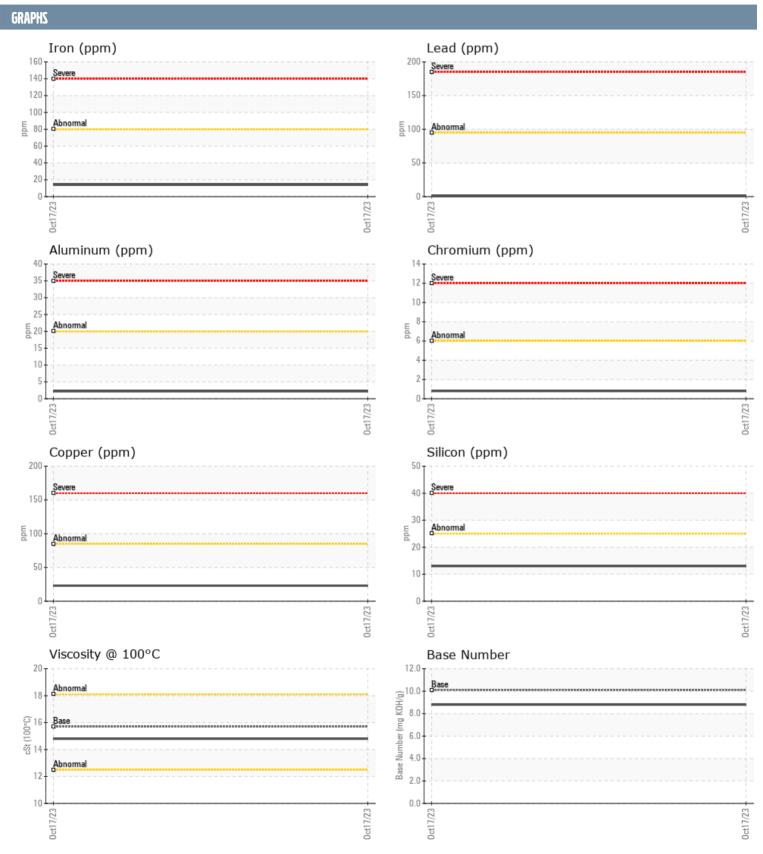

## FINN H15314 VOLVO PENTA FINN - VPAO36437 (S/N NOT GIVEN) - STARBOARD DIESEL ENGINE

Sample No: VPA036437

Oil Type: SHELL ROTELLA T 15W40

| SAMPLE INFORMAT  | TION     |                 |      |  |
|------------------|----------|-----------------|------|--|
|                  |          | VD4026427       |      |  |
| Sample Number    |          | VPA036437       | <br> |  |
| Sample Date      |          | 17 Oct 2023     | <br> |  |
| Machine Hours    |          | 209             | <br> |  |
| Oil Hours        |          | 70              | <br> |  |
| Oil Changed      |          | Not Changd      | <br> |  |
| Sample Status    |          | NORMAL          | <br> |  |
| OIL CONDITION    |          |                 |      |  |
| Visc @ 100°C     | cSt      | <b>14.8</b>     | <br> |  |
| Base Number (BN) | mg KOH/g | ■8.8            | <br> |  |
| Oxidation (PA)   | %        | 65              | <br> |  |
|                  |          |                 |      |  |
| CONTAMINATION    |          |                 |      |  |
| Soot %           | %        | <b>■</b> 0.7    | <br> |  |
| Nitration (PA)   | %        | 58              | <br> |  |
| Sulfation (PA)   | %        | 59              | <br> |  |
| Glycol           | %        | NEG             | <br> |  |
| Fuel             | %        | <1.0            | <br> |  |
| Silicon          | ppm      | <b>■13</b>      | <br> |  |
| Sodium           | ppm      | <b>■2</b>       | <br> |  |
| Potassium        | ppm      |                 | <br> |  |
|                  | pp       |                 | <br> |  |
| WEAR METALS      |          |                 |      |  |
| Iron             | ppm      | <b>14</b>       | <br> |  |
| Copper           | ppm      | <b>■</b> 23     | <br> |  |
| Lead             | ppm      | <b>■</b> <1     | <br> |  |
| Tin              | ppm      | 1               | <br> |  |
| Aluminum         | ppm      | 2               | <br> |  |
| Chromium         | ppm      | _<br><1         | <br> |  |
| Molybdenum       | ppm      | <b>1</b> 4      | <br> |  |
| Nickel           | ppm      | _<br>1          | <br> |  |
| Titanium         | ppm      | <b>■</b> 0      | <br> |  |
| Silver           | ppm      | <b>■</b> <1     | <br> |  |
| Manganese        | ppm      | <b>■</b> <1     | <br> |  |
| Vanadium         | ppm      | <1              | <br> |  |
|                  |          |                 |      |  |
| ADDITIVES        |          |                 |      |  |
| Calcium          | ppm      | <b>2264</b>     | <br> |  |
| Magnesium        | ppm      | 89              | <br> |  |
| Zinc             | ppm      | <b>1312</b>     | <br> |  |
| Phosphorus       | ppm      | <br><b>1044</b> | <br> |  |
| Barium           | ppm      | <b>■</b> 0      | <br> |  |
| Boron            | ppm      | <b>170</b>      | <br> |  |
|                  |          |                 |      |  |

## Diagnosis

Resample at the next service interval to monitor.All component wear rates are normal. There is no indication of any contamination in the oil. The BN result indicates that there is suitable alkalinity remaining in the oil. The condition of the oil is suitable for further service.