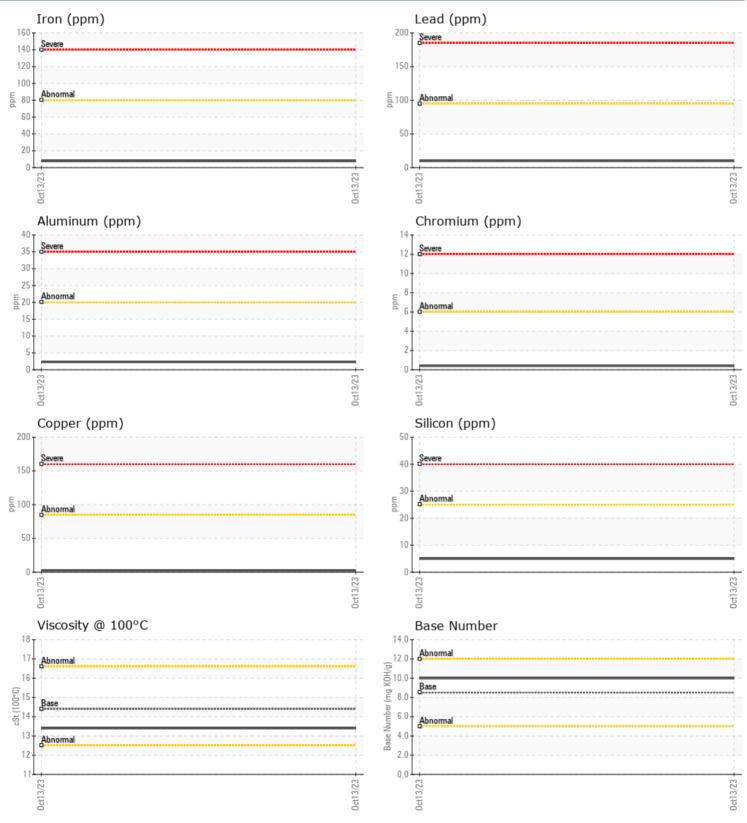

#### SAMPLE INFORMATION Sample Number VPA045563 13 Oct 2023 Sample Date Machine Hours 760 0 **Oil Hours** N/A Oil Changed NORMAL Sample Status **OIL CONDITION** F: Visc @ 100°C cSt 13.4 Base Number (BN) mg KOH/g 10.0 Oxidation (PA) % 57 CONTAMINATION Soot % % 0.4 % Nitration (PA) 53 Sulfation (PA) % 53 % Glycol NEG Fuel % <1.0 Silicon ppm 5 Sodium 1 ppm Potassium ppm 1 WEAR METALS Iron ppm 8 2 Copper ppm 10 Lead ppm Tin 2 ppm Aluminum ppm 2 Chromium **||** < 1 ppm Molybdenum ppm 64 Nickel 1 ppm Titanium 0 🔲 ppm Silver ppm 0 🔲 Manganese **||** <1 ppm Vanadium 0 ppm **ADDITIVES** Calcium 1125 ppm Magnesium 1079 ppm Zinc ppm **1495** Phosphorus ppm 1202 Barium ppm 0 Boron ppm 2

#### GRAPHS

Report Id: VP705283 [WUSCAR] 05986132 (Generated: 10/25/2023 09:25:58) Rev: 1

Contact/Location: SERVICE MANAGER - VP705283