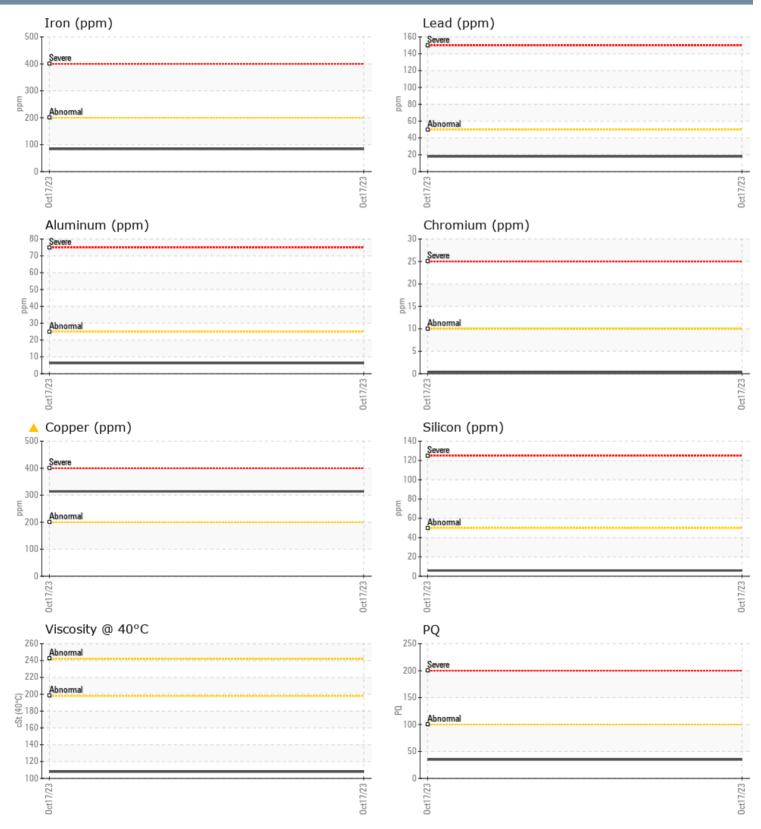

## UNDER DOWN ZF 20053622 - INBOARD - PORT GEARBOX

Sample No:VPA044021Oil Type:NOT GIVEN

| SAMPLE INFORM | IATION |              |      |  |
|---------------|--------|--------------|------|--|
| Sample Number |        | VPA044021    | <br> |  |
| Sample Date   |        | 17 Oct 2023  | <br> |  |
| Machine Hours |        | 0            | <br> |  |
| Oil Hours     |        | 0            | <br> |  |
| Oil Changed   |        | N/A          | <br> |  |
| Sample Status |        | ABNORMAL     | <br> |  |
| OIL CONDITION |        |              |      |  |
| Visc @ 40°C   | cSt    | 108          | <br> |  |
| CONTAMINATION | N      |              |      |  |
| Silicon       | ppm    | 6            | <br> |  |
| Sodium        | ppm    | 2            | <br> |  |
| Potassium     | ppm    | <b>1</b> 3   | <br> |  |
| WEAR METALS   |        |              |      |  |
| PQ            |        | 35           | <br> |  |
| Iron          | ppm    | <b>84</b>    | <br> |  |
| Copper        | ppm    | <b>A</b> 314 | <br> |  |
| Lead          | ppm    | <b>1</b> 8   | <br> |  |
| Tin           | ppm    | 5            | <br> |  |
| Aluminum      | ppm    | 6            | <br> |  |
| Chromium      | ppm    | <b></b> <1   | <br> |  |
| Molybdenum    | ppm    | 67           | <br> |  |
| Nickel        | ppm    | 2            | <br> |  |
| Titanium      | ppm    | <1           | <br> |  |
| Silver        | ppm    | 0            | <br> |  |
| Manganese     | ppm    | 1            | <br> |  |
| Vanadium      | ppm    | 0            | <br> |  |
| ADDITIVES     |        |              |      |  |
| Calcium       | ppm    | 2366         | <br> |  |
| Magnesium     | ppm    | 13           | <br> |  |
| Zinc          | ppm    | 1139         | <br> |  |
| Phosphorus    | ppm    | 1021         | <br> |  |
| Barium        | ppm    | 11           | <br> |  |
| Boron         | ppm    | 103          | <br> |  |
|               |        |              |      |  |

### Diagnosis

No corrective action is recommended at this time. We recommend an early resample to monitor this condition.The copper level is abnormal. Clutch disc wear or oil cooler leaching indicated. There is no indication of any contamination in the oil. The condition of the oil is acceptable for the time in service.

### GRAPHS

Report Id: VP154879 [WUSCAR] 05986896 (Generated: 10/26/2023 08:51:17) Rev: 1

Contact/Location: RICK HEINY - VP154879