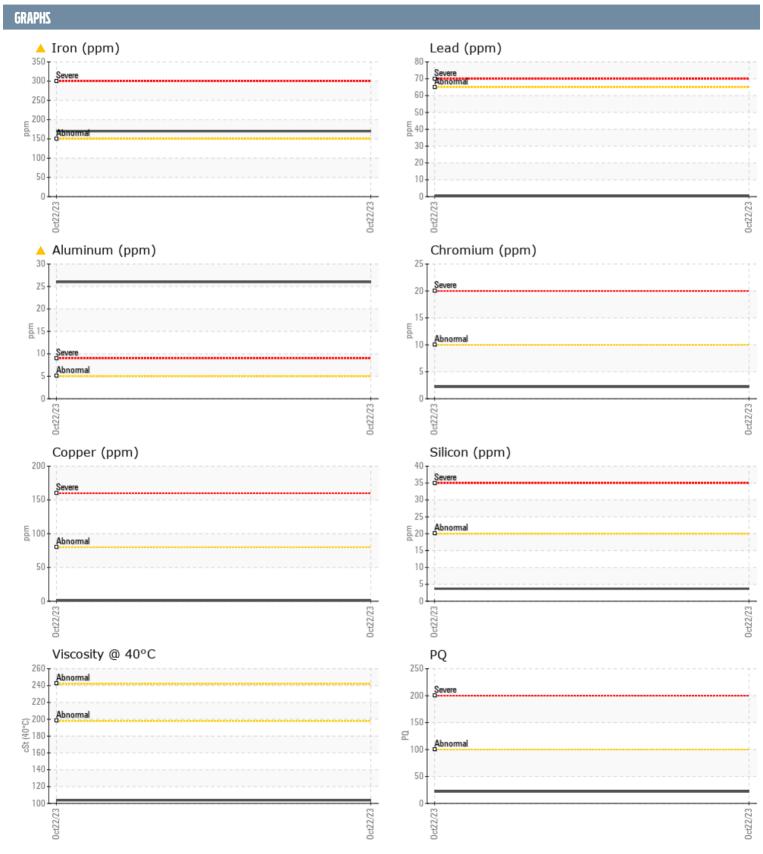

## BLACKSTONE VOLVO PENTA A 1052431 STERNDRIVE - STARBOARD GEARBOX

Sample No: VPA049869
Oil Type: NOT GIVEN

| SAMPLE INFORM         | ATION     |              |      |  |
|-----------------------|-----------|--------------|------|--|
| Sample Number         |           | VPA049869    | <br> |  |
| Sample Date           |           | 22 Oct 2023  | <br> |  |
| Machine Hours         |           | 175          | <br> |  |
| Oil Hours             |           | 60           | <br> |  |
| Oil Changed           |           | Not Changd   | <br> |  |
| Sample Status         |           | MARGINAL     | <br> |  |
|                       |           |              | <br> |  |
| OIL CONDITION         |           |              |      |  |
| Visc @ 40°C           | cSt       | <b>103.7</b> | <br> |  |
| CONTAMINATION         |           |              |      |  |
| Silicon               | ppm       | <b>■</b> 4   | <br> |  |
| Sodium                | ppm       | <b>2</b>     | <br> |  |
| Potassium             | ppm       | <b>1</b>     | <br> |  |
| WEAR METALS           |           |              |      |  |
|                       |           | =22          |      |  |
| PQ                    | 10.10.100 | ■22<br>▲ 170 | <br> |  |
| Iron                  | ppm       | ■1           | <br> |  |
| Copper<br>Lead        | ppm       | ■ I<br>■ <1  | <br> |  |
| Tin                   | ppm       | <b>0</b>     | <br> |  |
| Aluminum              | ppm       | <u> </u>     | <br> |  |
| Chromium              | ppm       | <b>■</b> 2   | <br> |  |
| Molybdenum            | ppm       | 1            | <br> |  |
| Nickel                | ppm       | 7            | <br> |  |
|                       | ppm       | _            |      |  |
| Titanium              | ppm       | <1           | <br> |  |
| Silver                | ppm       | 0<br>6       | <br> |  |
| Manganese<br>Vanadium | ppm       | 0            | <br> |  |
|                       | ppm       | <u> </u>     | <br> |  |
| ADDITIVES             |           |              |      |  |
| Calcium               | ppm       | 17           | <br> |  |
| Magnesium             | ppm       | 21           | <br> |  |
| Zinc                  | ppm       | 51           | <br> |  |
| Phosphorus            | ppm       | 1681         | <br> |  |
| Barium                | ppm       | 0            | <br> |  |
| Boron                 | ppm       | 387          | <br> |  |

## Diagnosis

F:

No corrective action is recommended at this time. We recommend an early resample to monitor this condition. Gear wear is indicated. There is no indication of any contamination in the oil. The condition of the oil is acceptable for the time in service.