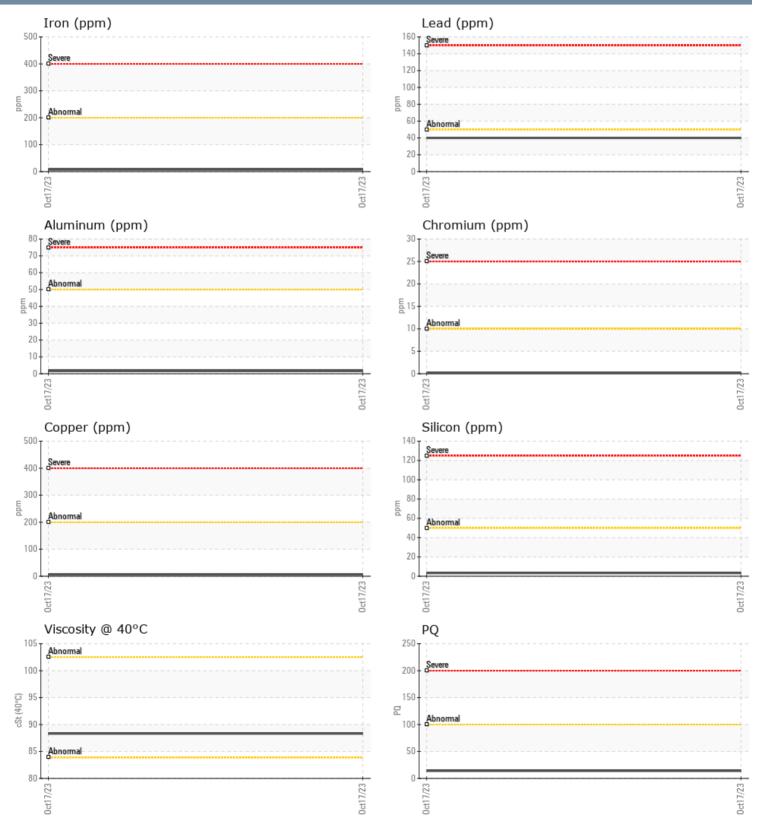

## SAMPLE INFORMATION

| Sample Number |     | VPA044708   | <br> |  |
|---------------|-----|-------------|------|--|
| Sample Date   |     | 17 Oct 2023 | <br> |  |
| Machine Hours |     | 1367        | <br> |  |
| Oil Hours     |     | 0           | <br> |  |
| Oil Changed   |     | N/A         | <br> |  |
| Sample Status |     | NORMAL      | <br> |  |
| OIL CONDITION |     |             |      |  |
| Visc @ 40°C   | cSt | 88.32       | <br> |  |
| CONTAMINATION | I   |             |      |  |
| Silicon       | ppm | 3           | <br> |  |
| Sodium        | ppm | <b></b> <1  | <br> |  |
| Potassium     | ppm | 2           | <br> |  |
| WEAR METALS   |     |             |      |  |
| PQ            |     | <b>1</b> 4  | <br> |  |
| Iron          | ppm | 8           | <br> |  |
| Copper        | ppm | 7           | <br> |  |
| Lead          | ppm | <b>40</b>   | <br> |  |
| Tin           | ppm | <b></b> <1  | <br> |  |
| Aluminum      | ppm | 2           | <br> |  |
| Chromium      | ppm | <b></b> <1  | <br> |  |
| Molybdenum    | ppm | 105         | <br> |  |
| Nickel        | ppm | 0           | <br> |  |
| Titanium      | ppm | 0           | <br> |  |
| Silver        | ppm | 0           | <br> |  |
| Manganese     | ppm | 0           | <br> |  |
| Vanadium      | ppm | 0           | <br> |  |
| ADDITIVES     |     |             |      |  |
| Calcium       | ppm | 2658        | <br> |  |
| Magnesium     | ppm | 43          | <br> |  |
| Zinc          | ppm | 1173        | <br> |  |
| Phosphorus    | ppm | 1105        | <br> |  |
| Barium        | ppm | 0           | <br> |  |
| Boron         | ppm | 76          | <br> |  |
|               |     |             |      |  |

#### GRAPHS

Report Id: VP154312 [WUSCAR] 05987078 (Generated: 10/23/2023 16:46:34) Rev: 1

Contact/Location: TIM MARGIS - VP154312